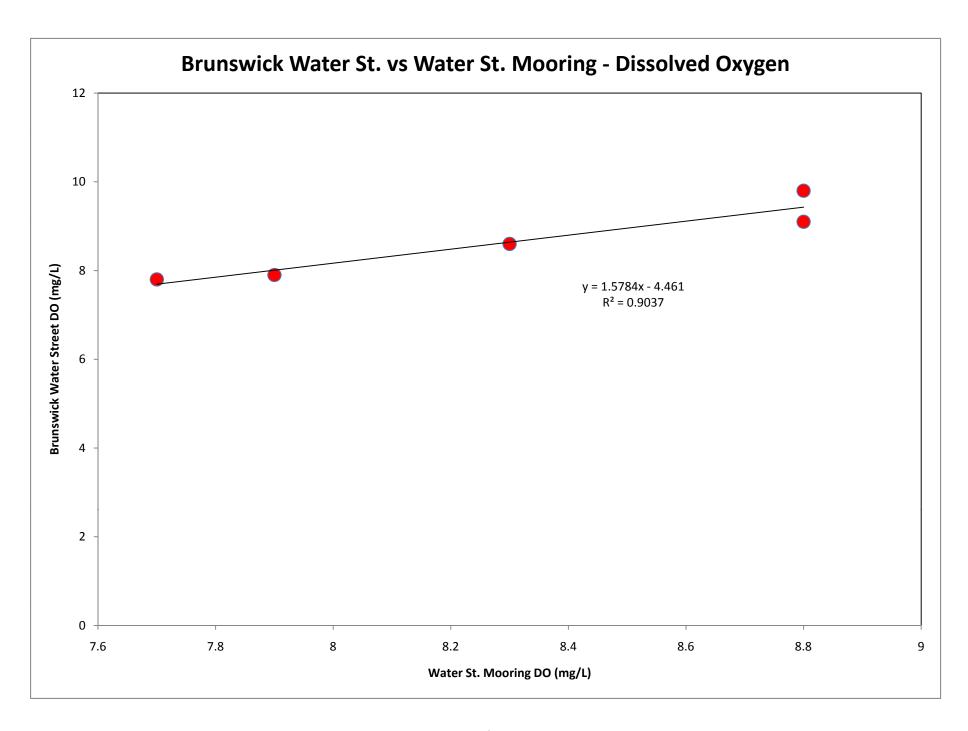

# Class B Criterion: geomean ≤ 64 colonies/ml; instantaneous ≤ 256 colonies/ml

|                             | = does not r   | neet criterior | n; out of                              | IDEXX <i>E. coli</i><br>(colonies/100 ml) |                   |                                | Coliscan <i>E. coli</i><br>(colonies/100 ml) |                                | Temp        |               | Notes                                                  |
|-----------------------------|----------------|----------------|----------------------------------------|-------------------------------------------|-------------------|--------------------------------|----------------------------------------------|--------------------------------|-------------|---------------|--------------------------------------------------------|
| Date                        | Sample<br>Time | Weather        | Adversities<br>(precip<br>last 48 hrs) | All Data<br>(Mean of<br>Reps)             | Replicate<br>Data | Heavy Rain<br>Data<br>Excluded | All Data                                     | Heavy Rain<br>Data<br>Excluded | Air<br>(C°) | Water<br>(C°) |                                                        |
| Water St. Mooring [off BWS] |                |                |                                        |                                           |                   |                                |                                              |                                |             |               |                                                        |
| 6/28/2009                   | 7:50 AM        | overcast       | P-low                                  | 61.95                                     | 63.7, 60.2        | 61.95                          | 40                                           | 40                             |             | 19.4          | DO taken at 7' (8.8 DO recorded at shore)              |
| 7/12/2009                   | 7:45 AM        | overcast       | P-low                                  | 26.6                                      | ·                 | 26.6                           |                                              |                                |             | 17.9          | sample at 7'                                           |
| 7/26/2009                   | 8:40 AM        | fog/haze       | P-moderate                             | 201.4                                     |                   | 201.4                          |                                              |                                |             | 20.5          | WT at surface: 8.4, 8.4, 8.6; DO meter at surface: 8.5 |
| 8/9/2009                    | 7:50 AM        | clear          |                                        | 14.6                                      |                   | 14.6                           | 1                                            | 1                              |             | 21.8          |                                                        |
| 8/23/2009                   | 7:55 AM        |                |                                        | 365.4                                     |                   | 365.4                          | 120                                          | 120                            |             | 25.3          |                                                        |
| 9/6/2009                    | 8:00 AM        | clear          |                                        | 16.6                                      |                   | 16.6                           | 80                                           | 80                             |             | 20.4          | 2.5m sample depth                                      |
| 9/20/2009                   | 7:59 AM        | clear          |                                        | 14.5                                      |                   | 14.5                           | 1                                            | 1                              | 11.4        | 17.6          |                                                        |
| WSM Ge                      | ometric m      | ean            |                                        | 45.85                                     |                   | 45.85                          | 13.09                                        | 13.09                          |             |               |                                                        |
| Brunswi                     | ick Bay Bri    | dae            |                                        |                                           |                   |                                |                                              |                                |             |               |                                                        |
| 4/27/2009                   | 10:50 AM       | clear          | P-low                                  | 160.7                                     |                   | 160.7                          |                                              |                                |             |               |                                                        |
| 5/17/2009                   | 10:00 AM       | drizzle        | P-low                                  | 9.7                                       |                   | 9.7                            |                                              |                                |             |               | High Tide                                              |
| 6/14/2009                   | 8:00 AM        | drizzle        | P-moderate                             | 36.9                                      |                   | 36.9                           |                                              |                                |             |               |                                                        |
| 6/28/2009                   | 8:50 AM        | overcast       | P-moderate                             | 44.8                                      |                   | 44.8                           |                                              |                                |             | 18.6          |                                                        |
| 7/12/2009                   | 8:40 AM        | overcast       | P-moderate                             | 40.8                                      |                   | 40.8                           |                                              |                                |             | 17.7          |                                                        |
| 7/27/2009                   | 8:20 AM        | overcast       | P-high                                 | 365.4                                     |                   | *                              |                                              |                                |             |               |                                                        |
| 8/9/2009                    | 7:00 AM        |                |                                        | 17.1                                      |                   | 17.1                           |                                              |                                |             | 20.9          | bacteria sample taken at 1:50pm                        |
| 8/23/2009                   | 7:20 AM        |                |                                        | 41.8                                      | 40.8, 42.8        | 41.8                           |                                              |                                |             | 25            |                                                        |
| 9/6/2009                    | 7:10 AM        | clear          |                                        | 34.05                                     | 34.5, 33.6        | 34.05                          |                                              |                                |             | 19.7          | .5 m sample                                            |
| 9/20/2009                   | 7:25 AM        | clear          |                                        | 14.6                                      |                   | 14.6                           |                                              |                                | 12.2        | 17.5          |                                                        |
| BBB Ged                     | ometric me     | ean            |                                        | 41.07                                     |                   | 32.21                          | #NUM!                                        | #NUM!                          |             |               |                                                        |