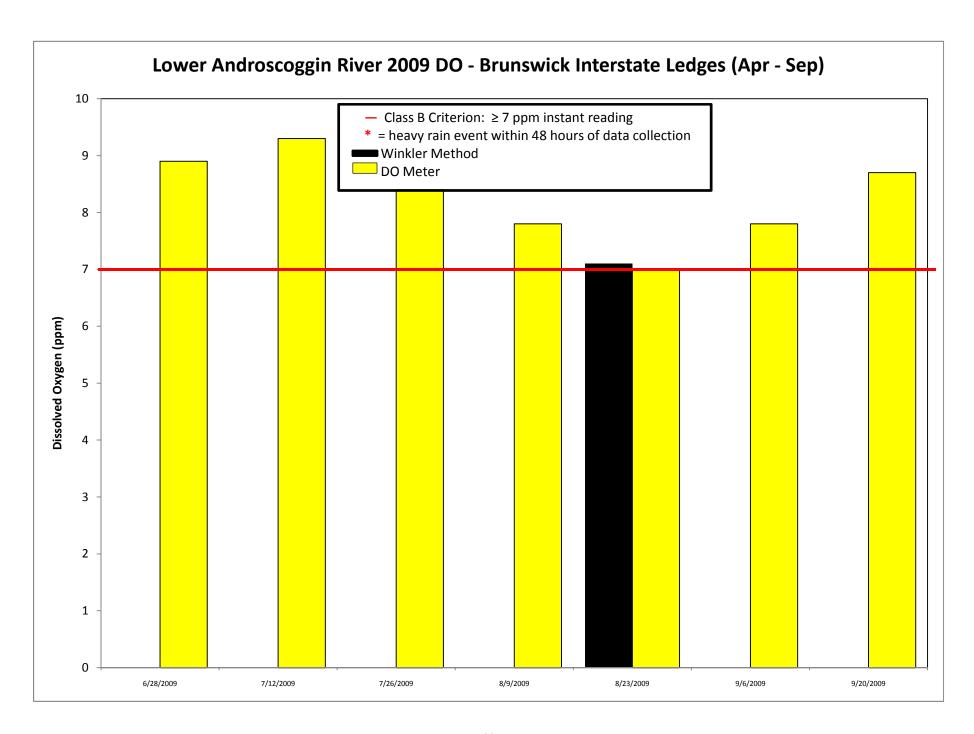

# Class B Criterion: geomean ≤ 64 colonies/ml; instantaneous ≤ 256 colonies/ml

|                 | = does not n<br>complianc | neet criterion; | out of                                 | IDEXX <i>E. coli</i><br>(colonies/100 ml) |                   |                                | Coliscan <i>E. coli</i><br>(colonies/100 ml) |                                | Temp        |               | Notes                                                                             |
|-----------------|---------------------------|-----------------|----------------------------------------|-------------------------------------------|-------------------|--------------------------------|----------------------------------------------|--------------------------------|-------------|---------------|-----------------------------------------------------------------------------------|
| Date            | Sample<br>Time            | Weather         | Adversities<br>(precip<br>last 48 hrs) | All Data<br>(Mean of<br>Reps)             | Replicate<br>Data | Heavy Rain<br>Data<br>Excluded | All Data                                     | Heavy Rain<br>Data<br>Excluded | Air<br>(C°) | Water<br>(C°) |                                                                                   |
| Bruns. W        | later Work                | S               | 1                                      |                                           |                   |                                |                                              |                                | , ,         | ,             |                                                                                   |
| 4/27/2009       | 9:55 AM                   | overcast        | P-low                                  | 88.2                                      |                   | 88.2                           |                                              |                                |             |               |                                                                                   |
| 5/17/2009       | 11:45 AM                  | overcast        | P-low                                  | 18.7                                      |                   | 18.7                           |                                              |                                |             |               |                                                                                   |
|                 | ometric m                 | ean             |                                        | 40.61                                     |                   | 40.61                          |                                              |                                |             |               |                                                                                   |
|                 |                           |                 |                                        |                                           |                   |                                |                                              |                                |             |               |                                                                                   |
| Bruns. In       | iterstate Le              | edges           |                                        |                                           |                   |                                |                                              |                                |             |               |                                                                                   |
| 5/17/2009       | 12:15 PM                  | overcast        | Р                                      | 20.1                                      |                   | 20.1                           |                                              |                                |             |               |                                                                                   |
| 6/14/2009       | 7:25                      | drizzle         | P-heavy                                | 73.8                                      |                   | *                              |                                              |                                |             |               |                                                                                   |
| 6/28/2009       | 7:20 AM                   | overcast        | P-low                                  | 35.1                                      | 39.3, 30.9        | 35.1                           |                                              |                                | 16.5        | 19.6          |                                                                                   |
| 7/12/2009       | 8:10 AM                   | overcast        | P-low                                  | 41.4                                      |                   | 41.4                           |                                              |                                | 18.5        | 17.85         |                                                                                   |
| 7/26/2009       | 8:40 AM                   | fog/haze        | P-moderate                             | 178.9                                     |                   | 178.9                          |                                              |                                | 18.5        | 20.6          | small amount of foam across river; readings taken at .5m and 1m. Results the same |
| 8/9/2009        | 7:55 AM                   | clear           |                                        | 21.8                                      |                   | 21.8                           |                                              |                                | 14.5        | 21.7          | light foam; low water                                                             |
| 8/23/2009       | 7:50 AM                   | partly cloudy   |                                        | 239.55                                    | 231, 248.1        | 239.55                         | 40                                           | 40                             | 23.1        | 25.4          | low water                                                                         |
| 9/6/2009        | 8:10 AM                   | clear           |                                        | 13.5                                      | , -               | 13.5                           |                                              |                                | 13          | 20.3          | 1m sample depth                                                                   |
| 9/20/2009       | 8:30 AM                   | clear           |                                        | 9.8                                       |                   | 9.8                            |                                              |                                | 9           | 17.5          |                                                                                   |
| <b>BIL Geor</b> | netric mea                | n               | •                                      | 40.07                                     |                   | 37.13                          | 40.00                                        | 40.00                          |             |               |                                                                                   |
|                 |                           |                 |                                        |                                           |                   |                                |                                              | •                              | -           |               |                                                                                   |
|                 | anoe Porta                | age             |                                        |                                           |                   |                                |                                              |                                |             |               |                                                                                   |
| 4/27/2009       | 10:20 AM                  | overcast        | P-low                                  | 156.5                                     |                   | 156.5                          |                                              |                                |             |               |                                                                                   |
| 5/17/2009       | 12:40 PM                  | overcast        |                                        | 16.9                                      | ·                 | 16.9                           |                                              |                                | 10          | 13            |                                                                                   |
| 6/14/2009       | 6:53 AM                   | drizzle         | P-heavy                                | 55.7                                      |                   | *                              |                                              |                                | 15.6        | 18.8          |                                                                                   |
| 6/28/2009       | 6:50 AM                   | overcast        | P-low                                  | 52                                        | ·                 | 52                             |                                              |                                | 16.5        | 19.6          | high water                                                                        |
| 8/9/2009        | 7:30 AM                   | clear           |                                        | 13.4                                      |                   | 13.4                           |                                              |                                |             |               |                                                                                   |
| 8/23/2009       | 8:05 AM                   | overcast        |                                        | 517.2                                     |                   | 517.2                          |                                              |                                |             |               | in eddy                                                                           |
| 9/6/2009        | 8:40 AM                   | clear           |                                        | 13.1                                      |                   | 13.1                           |                                              |                                | 13          | 20.1          | .5m depth                                                                         |
| <b>BCP Geo</b>  | metric me                 | an              |                                        | 49.18                                     |                   | 48.17                          |                                              |                                |             |               |                                                                                   |