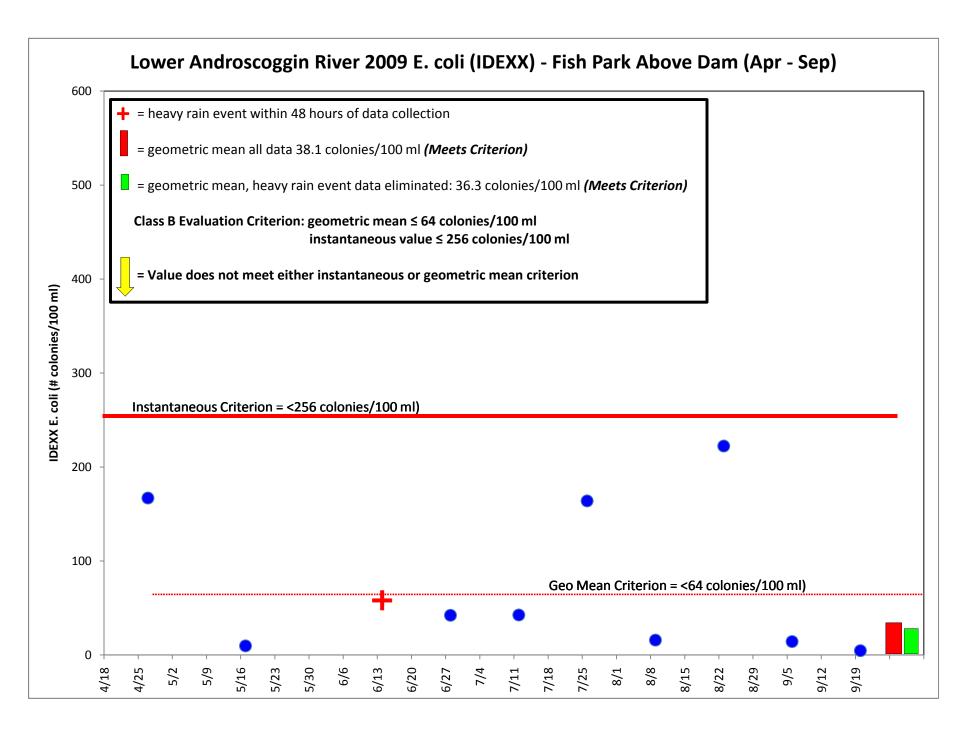

#### Class B Criterion: geomean ≤ 64 colonies/ml; instantaneous ≤ 256 colonies/ml

|                          | = does not n<br>complianc | neet criterion; | out of                                 | IDEXX <i>E. coli</i><br>(colonies/100 ml) |                   |                                | Coliscan <i>E. coli</i><br>(colonies/100 ml) |                                | Temp        |               | Notes                     |
|--------------------------|---------------------------|-----------------|----------------------------------------|-------------------------------------------|-------------------|--------------------------------|----------------------------------------------|--------------------------------|-------------|---------------|---------------------------|
| Date                     | Sample<br>Time            | Weather         | Adversities<br>(precip<br>last 48 hrs) | All Data<br>(Mean of<br>Reps)             | Replicate<br>Data | Heavy Rain<br>Data<br>Excluded | All Data                                     | Heavy Rain<br>Data<br>Excluded | Air<br>(C°) | Water<br>(C°) |                           |
| Fish Park Up [above dam] |                           |                 |                                        |                                           |                   |                                |                                              |                                |             |               |                           |
| 4/27/2009                |                           |                 |                                        | 167                                       |                   | 167                            |                                              |                                |             |               |                           |
| 5/17/2009                | 10:55 AM                  | overcast        | Р                                      | 9.7                                       |                   | 9.7                            |                                              |                                |             |               |                           |
| 6/14/2009                | 8:10 AM                   | drizzle         | P-heavy                                | 58.05                                     | 58.8, 57.3        | *                              | 280                                          | *                              |             |               |                           |
| 6/28/2009                | 8:00 AM                   | overcast        | P-low                                  | 42.2                                      |                   | 42.2                           |                                              |                                | 16.5        | 19.6          | high water; 3'            |
| 7/12/2009                | 7:40 AM                   | overcast        | P-low                                  | 42.5                                      |                   | 42.5                           |                                              |                                | 16.5        | 17.8          | sampling depth - 1m       |
| 7/26/2009                | 8:05 AM                   | overcast        | P-moderate                             | 163.85                                    | 160.7, 167        | 163.85                         | 120                                          | 120                            | 18          | 20.7          | WT at surface: 10         |
| 8/9/2009                 | 7:10 AM                   | clear           |                                        | 15.8                                      |                   | 15.8                           |                                              |                                | 13          | 21.8          | sample at 1m              |
| 8/23/2009                | 7:15 AM                   | partly cloudy   |                                        | 222.4                                     |                   | 222.4                          |                                              |                                | 22.2        | 25.4          | N. wind                   |
| 9/6/2009                 | 7:35 AM                   | clear           |                                        | 14.2                                      |                   | 14.2                           |                                              |                                | 11          | 20.3          | 1m sample                 |
| 9/20/2009                | 7:30 AM                   | clear           |                                        | 4.65                                      | 5.2, 4.1          | 4.65                           |                                              |                                | 5           | 17.6          | WT- 8.8                   |
| FPU Geo                  | metric me                 | an              |                                        | 38.08                                     |                   | 36.34                          | 183.30                                       | 120.00                         |             |               |                           |
| Fish Park                | k Down [be                | elow dam]       |                                        |                                           |                   | 1                              |                                              | <u> </u>                       |             |               |                           |
| 4/27/2009                | 9:37 AM                   | overcast        | P-low                                  | 206.4                                     |                   | 206.4                          |                                              |                                |             |               |                           |
| 5/17/2009                | 11:15 AM                  | overcast        | P-low                                  | 5.2                                       |                   | 5.2                            |                                              |                                |             |               |                           |
| 6/14/2009                | 8:00 AM                   | overcast        | P-heavy                                | 55.7                                      |                   | *                              |                                              |                                |             |               |                           |
| 6/28/2009                | 7:45 AM                   | overcast        | P-low                                  | 46.4                                      |                   | 46.4                           |                                              |                                | 16.2        | 19.5          | high water                |
| 7/12/2009                | 7:50 AM                   | overcast        | P-low                                  | 24.6                                      |                   | 24.6                           |                                              |                                | 16.4        | 17.8          | sampling depth5m          |
| 7/26/2009                | 8:25 AM                   | fog/haze        | P-moderate                             | 198.9                                     |                   | 198.9                          |                                              |                                | 18.5        | 20.6          | sample at .5m             |
| 8/9/2009                 | 7:25 AM                   | clear           |                                        | 16.65                                     | 17.3, 16          | 16.65                          | 1                                            | 1                              | 12.5        | 21.7          | WT Surface: 8.2, 8.6, 8.8 |
| 8/23/2009                | 7:25 AM                   | overcast        |                                        | 172.5                                     |                   | 172.5                          |                                              |                                | 23.3        | 25.4          | no waves                  |
| 9/6/2009                 | 7:50 AM                   | clear           |                                        | 9.7                                       |                   | 9.7                            |                                              |                                | 11.5        | 20.7          | .5m sample depth          |
| 9/20/2009                | 7:45 AM                   |                 |                                        | 9.7                                       |                   | 9.7                            |                                              |                                | 5           | 17.5          |                           |
| <b>FPD Geo</b>           | metric me                 | an              |                                        | 36.01                                     |                   | 34.31                          | 1.00                                         | 1.00                           |             |               |                           |