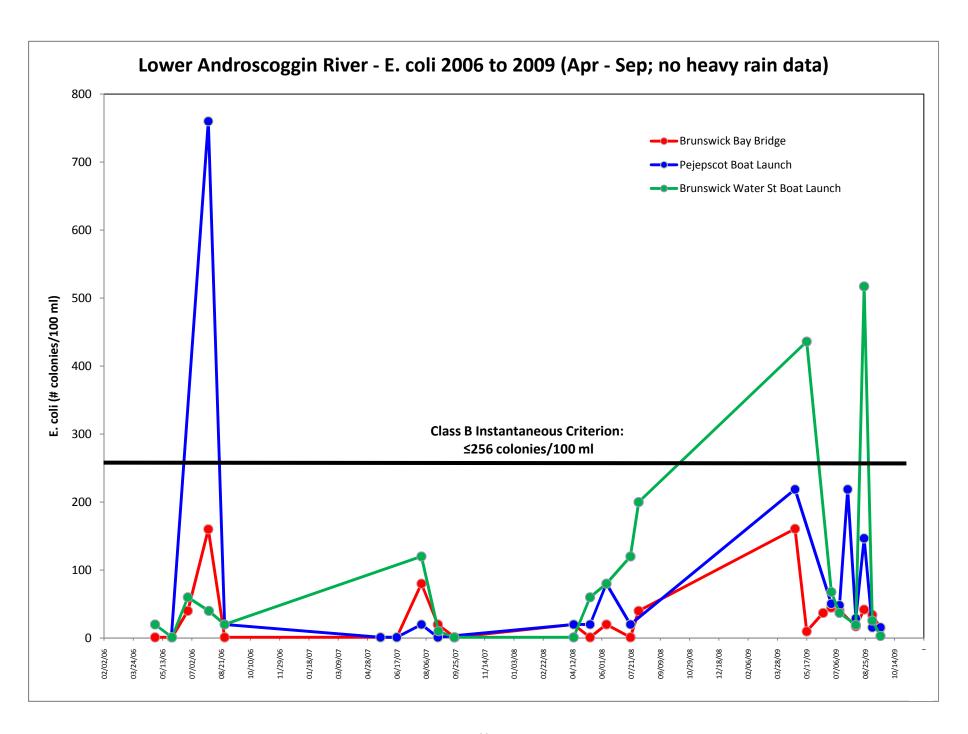

ample                                            |
| 9/20/2009                   | 7:25 AM        | clear          |                                        | 14.6                                      |                   | 14.6                           |                                              |                                | 12.2        | 17.5          |                                                        |
| BBB Ged                     | ometric me     | ean            |                                        | 41.07                                     |                   | 32.21                          | #NUM!                                        | #NUM!                          |             |               |                                                        |



































# Lower Androscoggin River 2009 Dissolved Oxygen Class B Criterion: > 7 ppm instant reading (\* = value not used; taken during heavy rain event)

| not meet  | criterion; out c                                                                                                                                                                                                                                                                                                         | of