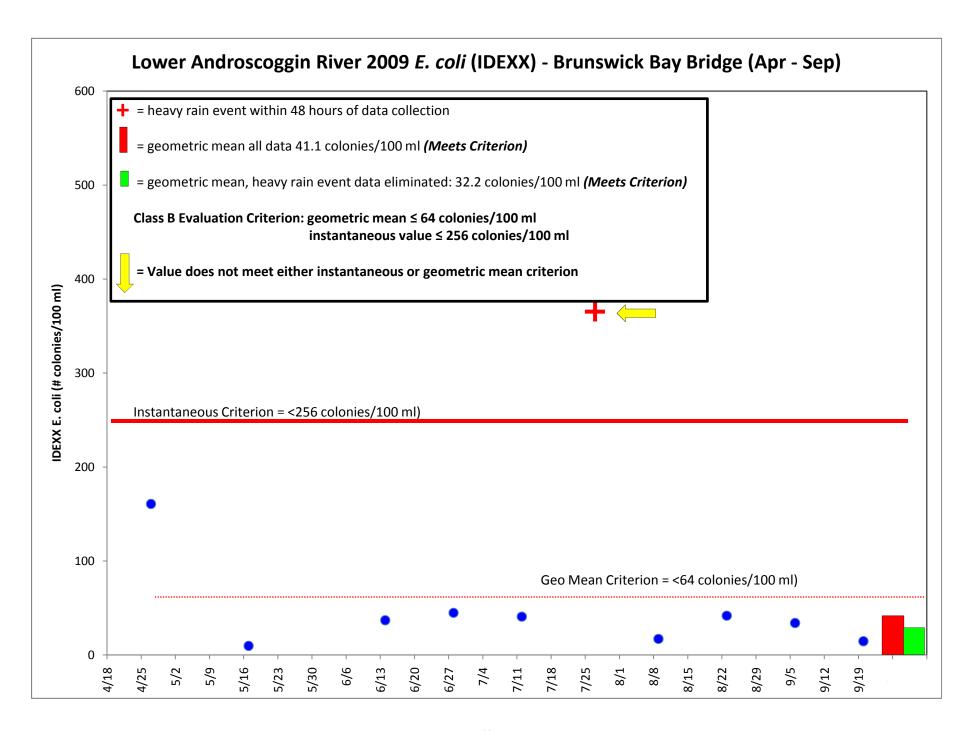

# Class B Criterion: geomean ≤ 64 colonies/ml; instantaneous ≤ 256 colonies/ml

|                             | = does not r   | neet criterior | n; out of                              | IDEXX <i>E. coli</i><br>(colonies/100 ml) |                   |                                | Coliscan <i>E. coli</i><br>(colonies/100 ml) |                                | Temp        |               | Notes                                                  |
|-----------------------------|----------------|----------------|----------------------------------------|-------------------------------------------|-------------------|--------------------------------|----------------------------------------------|--------------------------------|-------------|---------------|--------------------------------------------------------|
| Date                        | Sample<br>Time | Weather        | Adversities<br>(precip<br>last 48 hrs) | All Data<br>(Mean of<br>Reps)             | Replicate<br>Data | Heavy Rain<br>Data<br>Excluded | All Data                                     | Heavy Rain<br>Data<br>Excluded | Air<br>(C°) | Water<br>(C°) |                                                        |
| Water St. Mooring [off BWS] |                |                |                                        |                                           |                   |                                |                                              |                                |             |               |                                                        |
| 6/28/2009                   | 7:50 AM        | overcast       | P-low                                  | 61.95                                     | 63.7, 60.2        | 61.95                          | 40                                           | 40                             |             | 19.4          | DO taken at 7' (8.8 DO recorded at shore)              |
| 7/12/2009                   | 7:45 AM        | overcast       | P-low                                  | 26.6                                      | ·                 | 26.6                           |                                              |                                |             | 17.9          | sample at 7'                                           |
| 7/26/2009                   | 8:40 AM        | fog/haze       | P-moderate                             | 201.4                                     |                   | 201.4                          |                                              |                                |             | 20.5          | WT at surface: 8.4, 8.4, 8.6; DO meter at surface: 8.5 |
| 8/9/2009                    | 7:50 AM        | clear          |                                        | 14.6                                      |                   | 14.6                           | 1                                            | 1                              |             | 21.8          |                                                        |
| 8/23/2009                   | 7:55 AM        |                |                                        | 365.4                                     |                   | 365.4                          | 120                                          | 120                            |             | 25.3          |                                                        |
| 9/6/2009                    | 8:00 AM        | clear          |                                        | 16.6                                      |                   | 16.6                           | 80                                           | 80                             |             | 20.4          | 2.5m sample depth                                      |
| 9/20/2009                   | 7:59 AM        | clear          |                                        | 14.5                                      |                   | 14.5                           | 1                                            | 1                              | 11.4        | 17.6          |                                                        |
| WSM Ge                      | ometric m      | ean            |                                        | 45.85                                     |                   | 45.85                          | 13.09                                        | 13.09                          |             |               |                                                        |
| Brunswi                     | ick Bay Bri    | dae            |                                        |                                           |                   |                                |                                              |                                |             |               |                                                        |
| 4/27/2009                   | 10:50 AM       | clear          | P-low                                  | 160.7                                     |                   | 160.7                          |                                              |                                |             |               |                                                        |
| 5/17/2009                   | 10:00 AM       | drizzle        | P-low                                  | 9.7                                       |                   | 9.7                            |                                              |                                |             |               | High Tide                                              |
| 6/14/2009                   | 8:00 AM        | drizzle        | P-moderate                             | 36.9                                      |                   | 36.9                           |                                              |                                |             |               |                                                        |
| 6/28/2009                   | 8:50 AM        | overcast       | P-moderate                             | 44.8                                      |                   | 44.8                           |                                              |                                |             | 18.6          |                                                        |
| 7/12/2009                   | 8:40 AM        | overcast       | P-moderate                             | 40.8                                      |                   | 40.8                           |                                              |                                |             | 17.7          |                                                        |
| 7/27/2009                   | 8:20 AM        | overcast       | P-high                                 | 365.4                                     |                   | *                              |                                              |                                |             |               |                                                        |
| 8/9/2009                    | 7:00 AM        |                |                                        | 17.1                                      |                   | 17.1                           |                                              |                                |             | 20.9          | bacteria sample taken at 1:50pm                        |
| 8/23/2009                   | 7:20 AM        |                |                                        | 41.8                                      | 40.8, 42.8        | 41.8                           |                                              |                                |             | 25            |                                                        |
| 9/6/2009                    | 7:10 AM        | clear          |                                        | 34.05                                     | 34.5, 33.6        | 34.05                          |                                              |                                |             | 19.7          | .5 m sample                                            |
| 9/20/2009                   | 7:25 AM        | clear          |                                        | 14.6                                      |                   | 14.6                           |                                              |                                | 12.2        | 17.5          |                                                        |
| BBB Ged                     | ometric me     | ean            |                                        | 41.07                                     |                   | 32.21                          | #NUM!                                        | #NUM!                          |             |               |                                                        |