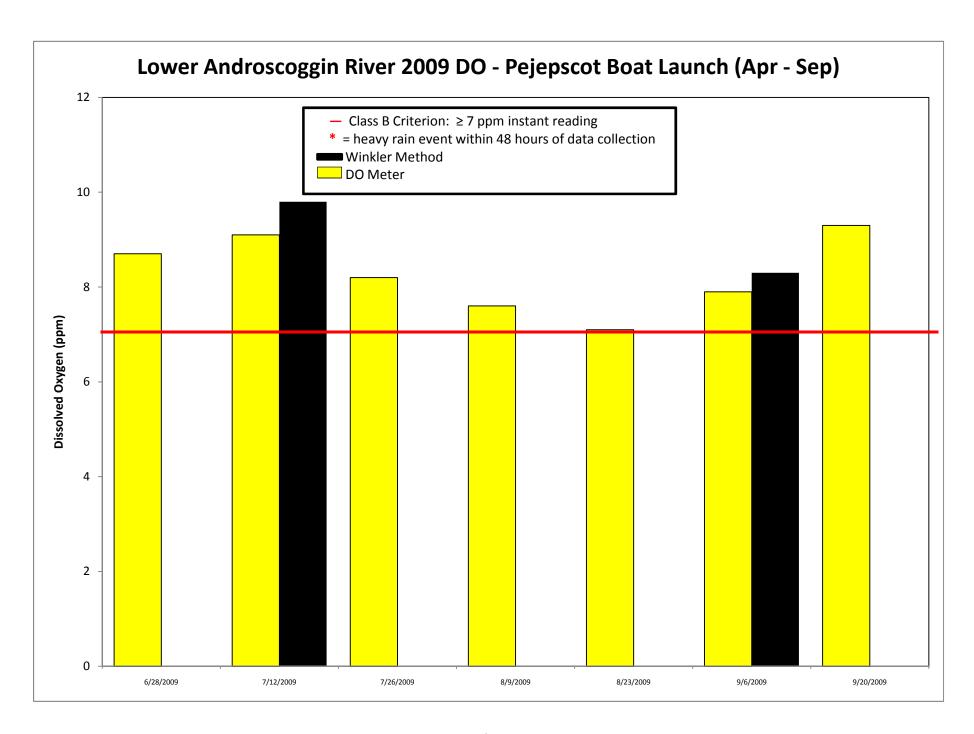

# Class B Criterion: geomean ≤ 64 colonies/ml; instantaneous ≤ 256 colonies/ml

|                | = does not n   | neet criterion; c | out of                                 | IDEXX <i>E. coli</i><br>(colonies/100 ml) |                   |                                | Coliscan <i>E. coli</i><br>(colonies/100 ml) |                                | Temp        |               | Notes                                                                             |
|----------------|----------------|-------------------|----------------------------------------|-------------------------------------------|-------------------|--------------------------------|----------------------------------------------|--------------------------------|-------------|---------------|-----------------------------------------------------------------------------------|
| Date           | Sample<br>Time | Weather           | Adversities<br>(precip<br>last 48 hrs) | All Data<br>(Mean of<br>Reps)             | Replicate<br>Data | Heavy Rain<br>Data<br>Excluded | All Data                                     | Heavy Rain<br>Data<br>Excluded | Air<br>(C°) | Water<br>(C°) |                                                                                   |
| Durham         | Boat Laun      | ch                |                                        |                                           |                   |                                |                                              |                                |             |               |                                                                                   |
| 4/27/2009      | 9:00 AM        | overcast          | P-low                                  | 88.25                                     | 83.3, 93.2        | 88.25                          |                                              |                                |             |               |                                                                                   |
| 5/17/2009      | 8:00 AM        | downour           | P-heavy                                | 50.4                                      |                   | *                              |                                              |                                |             |               |                                                                                   |
| 6/14/2009      | 8:10 AM        | downour           | P-moderate                             | 85.7                                      |                   | 85.7                           | 960                                          | 960                            |             |               |                                                                                   |
| 6/28/2009      | 7:55 AM        | overcast          | P-low                                  | 42                                        |                   | 42                             | 40                                           | 40                             | 16.5        | 18.5          |                                                                                   |
| 7/12/2009      | 8:00 AM        | overcast          | P-heavy                                | 124.3                                     | 131.7, 116.9      | *                              | 40                                           | *                              | 16          | 17            | heavy rain previous night                                                         |
| 7/26/2009      | 7:35 AM        | fog/haze          | P-heavy                                | 172.5                                     | 151.5,193.5       | *                              | 120                                          | *                              | 17.5        | 19.5          | heavy rain two nights before sample                                               |
| 8/9/2009       | 8:00 AM        | clear             |                                        | 43.5                                      | 10110,10010       | 43.5                           | 80                                           | 80                             | 13.5        | 20.5          | many ram the mgme belove earning                                                  |
| 8/23/2009      | 7:55 AM        | clear             | P-heavy, B                             | 157.6                                     |                   | *                              |                                              |                                | 22.5        | 24            | 3 boats launched before sample                                                    |
| 9/6/2009       | 8:00 AM        | clear             | В                                      | 26.2                                      |                   | 26.2                           | 1                                            | 1                              | 11          | 18            | boats                                                                             |
| 9/20/2009      | 8:00 AM        | clear             |                                        | 16                                        |                   | 16                             | 1                                            | 1                              | 6           | 15.5          |                                                                                   |
| <b>DBL Geo</b> | metric me      | an                |                                        | 63.01                                     |                   | 42.38                          | 28.36                                        | 19.84                          |             |               |                                                                                   |
| Peiensco       | ot Boat Lau    | ınch              |                                        |                                           |                   |                                |                                              |                                |             |               |                                                                                   |
| 4/27/2009      | 8:45 AM        | overcast          | P-low                                  | 218.7                                     |                   | 218.7                          |                                              |                                |             |               |                                                                                   |
| 5/17/2009      | 10:30 AM       | overcast          | P-heavy                                | 52                                        | 49.5, 54.5        | *                              | 320                                          | *                              |             |               |                                                                                   |
| 6/14/2009      | 8:40 AM        |                   | P-heavy                                | 54.8                                      | .0.0, 00          | *                              | 020                                          |                                |             |               |                                                                                   |
| 6/28/2009      | 8:35 AM        | overcast          | P-low                                  | 50.4                                      |                   | 50.4                           |                                              |                                | 17.5        | 19.3          |                                                                                   |
| 7/12/2009      | 7:00 AM        |                   | P-low                                  | 44.25                                     | 48.1, 40.4        | 44.25                          | 1                                            | 1                              | 16.5        |               | sampled DO in flow and eddy- same reading                                         |
| 7/26/2009      | 7:35 AM        | overcast          | P-moderate                             | 218.7                                     |                   | 218.7                          |                                              |                                | 18          | 19.8          | DO 1 at .5m; DO 2 at 1m; H2O temp at .5m: 20.1; SC at .5m: 65.4                   |
| 8/9/2009       | 6:40 AM        | clear             |                                        | 28.8                                      |                   | 28.8                           |                                              |                                | 13          | 21.3          |                                                                                   |
| 8/23/2009      | 6:35 AM        | clear/overcast    |                                        | 154.15                                    | 146.7, 161.6      | 154.15                         | 80                                           | 80                             | 23.6        | 25.6          | air temp from DO meter; bacteria sample by hand direct to bottle- no throw bucket |
| 9/6/2009       | 6:55 AM        | clear             | _                                      | 15.8                                      | 15.6, 16          | 15.8                           | 1                                            | 1                              | 8           | 20            | lowest water of season, 1m depth                                                  |
| 9/20/2009      | 7:00 AM        | clear             |                                        | 15.6                                      | _                 | 15.6                           | 1                                            | 1                              | 4           | 17            |                                                                                   |
| PRI Geo        | metric me      | an                |                                        | 56.52                                     |                   | 57.33                          | 7.61                                         | 2.99                           |             |               |                                                                                   |