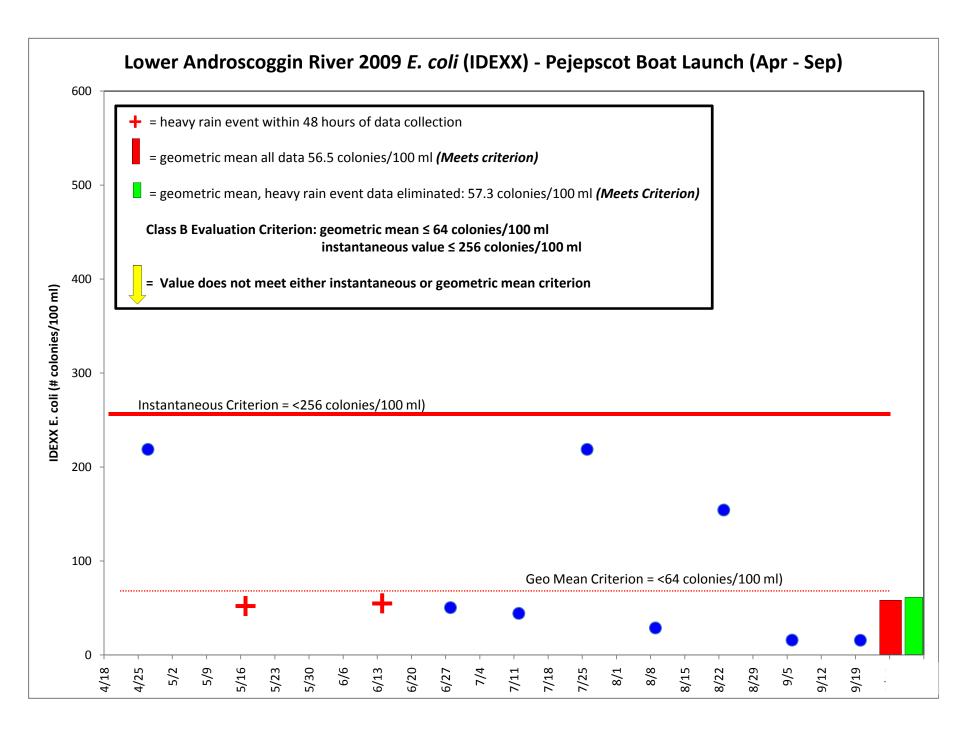

# Class B Criterion: geomean ≤ 64 colonies/ml; instantaneous ≤ 256 colonies/ml

|                | = does not n   | neet criterion; c | out of                                 | IDEXX <i>E. coli</i><br>(colonies/100 ml) |                   |                                | Coliscan <i>E. coli</i><br>(colonies/100 ml) |                                | Temp        |               | Notes                                                                             |
|----------------|----------------|-------------------|----------------------------------------|-------------------------------------------|-------------------|--------------------------------|----------------------------------------------|--------------------------------|-------------|---------------|-----------------------------------------------------------------------------------|
| Date           | Sample<br>Time | Weather           | Adversities<br>(precip<br>last 48 hrs) | All Data<br>(Mean of<br>Reps)             | Replicate<br>Data | Heavy Rain<br>Data<br>Excluded | All Data                                     | Heavy Rain<br>Data<br>Excluded | Air<br>(C°) | Water<br>(C°) |                                                                                   |
| Durham         | Boat Laun      | ch                |                                        |                                           |                   |                                |                                              |                                |             |               |                                                                                   |
| 4/27/2009      | 9:00 AM        | overcast          | P-low                                  | 88.25                                     | 83.3, 93.2        | 88.25                          |                                              |                                |             |               |                                                                                   |
| 5/17/2009      | 8:00 AM        | downour           | P-heavy                                | 50.4                                      |                   | *                              |                                              |                                |             |               |                                                                                   |
| 6/14/2009      | 8:10 AM        | downour           | P-moderate                             | 85.7                                      |                   | 85.7                           | 960                                          | 960                            |             |               |                                                                                   |
| 6/28/2009      | 7:55 AM        | overcast          | P-low                                  | 42                                        |                   | 42                             | 40                                           | 40                             | 16.5        | 18.5          |                                                                                   |
| 7/12/2009      | 8:00 AM        | overcast          | P-heavy                                | 124.3                                     | 131.7, 116.9      | *                              | 40                                           | *                              | 16          | 17            | heavy rain previous night                                                         |
| 7/26/2009      | 7:35 AM        | fog/haze          | P-heavy                                | 172.5                                     | 151.5,193.5       | *                              | 120                                          | *                              | 17.5        | 19.5          | heavy rain two nights before sample                                               |
| 8/9/2009       | 8:00 AM        | clear             |                                        | 43.5                                      | 10110,10010       | 43.5                           | 80                                           | 80                             | 13.5        | 20.5          | many ram the mgme belove earning                                                  |
| 8/23/2009      | 7:55 AM        | clear             | P-heavy, B                             | 157.6                                     |                   | *                              |                                              |                                | 22.5        | 24            | 3 boats launched before sample                                                    |
| 9/6/2009       | 8:00 AM        | clear             | В                                      | 26.2                                      |                   | 26.2                           | 1                                            | 1                              | 11          | 18            | boats                                                                             |
| 9/20/2009      | 8:00 AM        | clear             |                                        | 16                                        |                   | 16                             | 1                                            | 1                              | 6           | 15.5          |                                                                                   |
| <b>DBL Geo</b> | metric me      | an                |                                        | 63.01                                     |                   | 42.38                          | 28.36                                        | 19.84                          |             |               |                                                                                   |
| Peiensco       | ot Boat Lau    | ınch              |                                        |                                           |                   |                                |                                              |                                |             |               |                                                                                   |
| 4/27/2009      | 8:45 AM        | overcast          | P-low                                  | 218.7                                     |                   | 218.7                          |                                              |                                |             |               |                                                                                   |
| 5/17/2009      | 10:30 AM       | overcast          | P-heavy                                | 52                                        | 49.5, 54.5        | *                              | 320                                          | *                              |             |               |                                                                                   |
| 6/14/2009      | 8:40 AM        |                   | P-heavy                                | 54.8                                      | .0.0, 00          | *                              | 020                                          |                                |             |               |                                                                                   |
| 6/28/2009      | 8:35 AM        | overcast          | P-low                                  | 50.4                                      |                   | 50.4                           |                                              |                                | 17.5        | 19.3          |                                                                                   |
| 7/12/2009      | 7:00 AM        |                   | P-low                                  | 44.25                                     | 48.1, 40.4        | 44.25                          | 1                                            | 1                              | 16.5        |               | sampled DO in flow and eddy- same reading                                         |
| 7/26/2009      | 7:35 AM        | overcast          | P-moderate                             | 218.7                                     |                   | 218.7                          |                                              |                                | 18          | 19.8          | DO 1 at .5m; DO 2 at 1m; H2O temp at .5m: 20.1; SC at .5m: 65.4                   |
| 8/9/2009       | 6:40 AM        | clear             |                                        | 28.8                                      |                   | 28.8                           |                                              |                                | 13          | 21.3          |                                                                                   |
| 8/23/2009      | 6:35 AM        | clear/overcast    |                                        | 154.15                                    | 146.7, 161.6      | 154.15                         | 80                                           | 80                             | 23.6        | 25.6          | air temp from DO meter; bacteria sample by hand direct to bottle- no throw bucket |
| 9/6/2009       | 6:55 AM        | clear             | _                                      | 15.8                                      | 15.6, 16          | 15.8                           | 1                                            | 1                              | 8           | 20            | lowest water of season, 1m depth                                                  |
| 9/20/2009      | 7:00 AM        | clear             |                                        | 15.6                                      | _                 | 15.6                           | 1                                            | 1                              | 4           | 17            |                                                                                   |
| PRI Geo        | metric me      | an                |                                        | 56.52                                     |                   | 57.33                          | 7.61                                         | 2.99                           |             |               |                                                                                   |