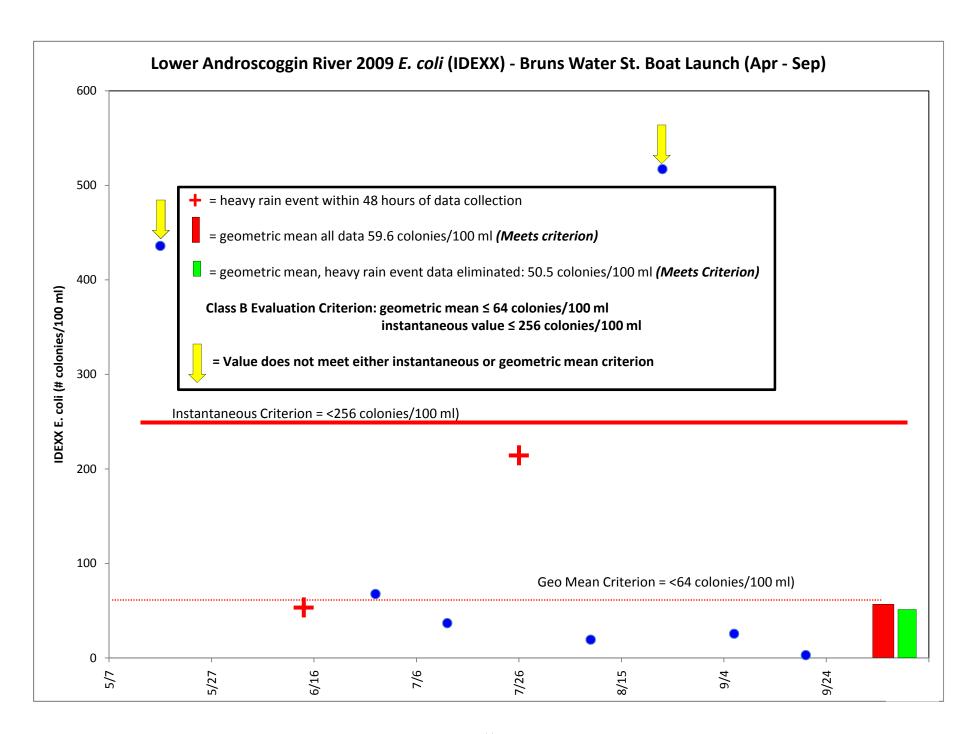

#### Class B Criterion: geomean ≤ 64 colonies/ml; instantaneous ≤ 256 colonies/ml

|                | = does not r                   | neet criterion; | out of                                 | IDEXX <i>E. coli</i><br>(colonies/100 ml) |                   |                                | Coliscan <i>E. coli</i><br>(colonies/100 ml) |                                | Temp        |               | Notes                        |
|----------------|--------------------------------|-----------------|----------------------------------------|-------------------------------------------|-------------------|--------------------------------|----------------------------------------------|--------------------------------|-------------|---------------|------------------------------|
| Date           | Sample<br>Time                 | Weather         | Adversities<br>(precip<br>last 48 hrs) | All Data<br>(Mean of<br>Reps)             | Replicate<br>Data | Heavy Rain<br>Data<br>Excluded | All Data                                     | Heavy Rain<br>Data<br>Excluded | Air<br>(C°) | Water<br>(C°) |                              |
| Bruns. C       | Bruns. Canoe Mooring [off BCP] |                 |                                        |                                           |                   |                                |                                              |                                |             |               |                              |
| 7/12/2009      | 7:30 AM                        | overcast        | P-low                                  | 45                                        | 42, 48            | 45                             | 40                                           | 40                             |             | 18            | bacteria-surface sample 9"   |
| 7/26/2009      | 7:30 AM                        | overcast        | P-heavy                                | 174.45                                    | 150, 198.9        | *                              |                                              |                                | 21          | 20.8          | 1 boat and several ducks     |
| 8/9/2009       | 7:30 AM                        | clear           | M, W                                   | 38                                        | 18.7, 57.3        | 38                             |                                              |                                | 18          | 21.8          | a lot of effluent-very foamy |
| 8/23/2009      | 8:00 AM                        | overcast        | W                                      | 355.1                                     | 344.8, 365.4      | 355.1                          |                                              |                                | 24          | 25            | W-ducks                      |
| 9/6/2009       | 9:05 AM                        | clear           |                                        | 10.8                                      |                   | 10.8                           | 40                                           | 40                             |             | 20.3          | 2.5m sample depth            |
| 9/20/2009      | 6:55 AM                        | clear           | W                                      | 9.2                                       | 9.8, 8.6          | 9.2                            | 80                                           | 80                             | 11.4        | 17.1          | beaver, heron                |
| <b>BCM Geo</b> | ometric me                     | ean             |                                        | 46.81                                     |                   | 35.98                          | 50.40                                        | 50.40                          |             |               |                              |
| Bruns W        | ater St. Bo                    | at Launch       |                                        |                                           |                   |                                |                                              |                                |             |               |                              |
| 5/17/2009      | 10:15 AM                       | overcast        | Р                                      | 436                                       |                   | 436                            |                                              |                                |             |               |                              |
| 6/14/2009      | 9:15 AM                        | Steady Rain     | P-heavy                                | 53.3                                      | 28.2, 78.4        | *                              |                                              |                                |             |               |                              |
| 6/28/2009      | 9:35 AM                        |                 | P-moderate                             | 67.7                                      | , -               | 67.7                           |                                              |                                | 16.7        | 10            | 2+ boats                     |
| 7/12/2009      | 9:20 AM                        | overcast        | P-moderate                             | 36.9                                      |                   | 36.9                           |                                              |                                | 14.4        | 18            | 2+ boats                     |
| 7/26/2009      | 7:55 AM                        | overcast/fog    | P-heavy                                | 214.3                                     |                   | *                              | 40                                           | *                              | 18.3        | 15.6          | boat                         |
| 8/9/2009       | 7:40 AM                        | clear           | P-moderate                             | 19.3                                      | 23.8, 14.8        | 19.3                           |                                              |                                | 14.4        | 21            | DO- Ed                       |
| 8/23/2009      | 8:05 AM                        | overcast        |                                        | 517.2                                     |                   | 517.2                          |                                              |                                |             |               | in shore eddy                |
| 9/6/2009       | 7:45 AM                        | clear           |                                        | 25.6                                      |                   | 25.6                           |                                              |                                | 8.9         | 19.9          | DO-KMC                       |
|                | 9:20 AM                        | clear           |                                        | 3                                         |                   | 3                              |                                              |                                | 11.7        |               |                              |
| 9/20/2009      | 3.20 AIVI                      |                 |                                        |                                           |                   |                                |                                              |                                |             |               |                              |