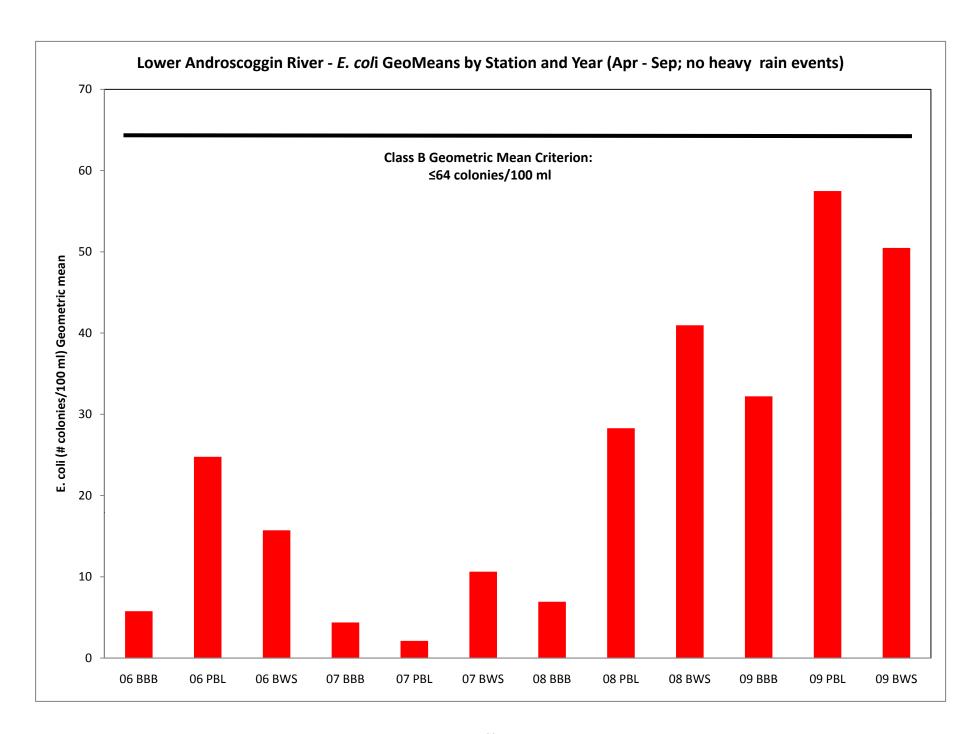

ple                                            |
| 9/20/2009                   | 7:25 AM        | clear          |                                        | 14.6                                      |                   | 14.6                           |                                              |                                | 12.2        | 17.5          |                                                        |
| BBB Ged                     | ometric me     | ean            |                                        | 41.07                                     |                   | 32.21                          | #NUM!                                        | #NUM!                          |             |               |                                                        |



































# Lower Androscoggin River 2009 Dissolved Oxygen Class B Criterion: > 7 ppm instant reading (\* = value not used; taken during heavy rain event)

| not meet  | criterion; out c                                                                                                                                                                                                                                                                                                         | of