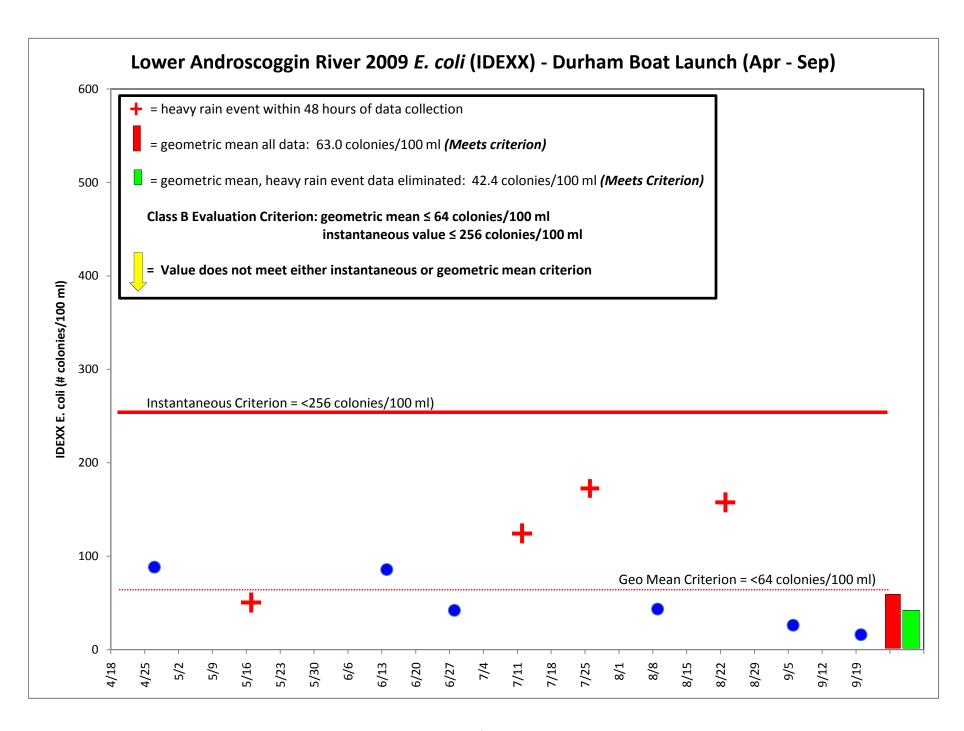

# Class B Criterion: geomean ≤ 64 colonies/ml; instantaneous ≤ 256 colonies/ml

|                | = does not n   | neet criterion; c | out of                                 | IDEXX <i>E. coli</i><br>(colonies/100 ml) |                   |                                | Coliscan <i>E. coli</i><br>(colonies/100 ml) |                                | Temp        |               | Notes                                                                             |
|----------------|----------------|-------------------|----------------------------------------|-------------------------------------------|-------------------|--------------------------------|----------------------------------------------|--------------------------------|-------------|---------------|-----------------------------------------------------------------------------------|
| Date           | Sample<br>Time | Weather           | Adversities<br>(precip<br>last 48 hrs) | All Data<br>(Mean of<br>Reps)             | Replicate<br>Data | Heavy Rain<br>Data<br>Excluded | All Data                                     | Heavy Rain<br>Data<br>Excluded | Air<br>(C°) | Water<br>(C°) |                                                                                   |
| Durham         | Boat Laun      | ch                |                                        |                                           |                   |                                |                                              |                                |             |               |                                                                                   |
| 4/27/2009      | 9:00 AM        | overcast          | P-low                                  | 88.25                                     | 83.3, 93.2        | 88.25                          |                                              |                                |             |               |                                                                                   |
| 5/17/2009      | 8:00 AM        | downour           | P-heavy                                | 50.4                                      |                   | *                              |                                              |                                |             |               |                                                                                   |
| 6/14/2009      | 8:10 AM        | downour           | P-moderate                             | 85.7                                      |                   | 85.7                           | 960                                          | 960                            |             |               |                                                                                   |
| 6/28/2009      | 7:55 AM        | overcast          | P-low                                  | 42                                        |                   | 42                             | 40                                           | 40                             | 16.5        | 18.5          |                                                                                   |
| 7/12/2009      | 8:00 AM        | overcast          | P-heavy                                | 124.3                                     | 131.7, 116.9      | *                              | 40                                           | *                              | 16          | 17            | heavy rain previous night                                                         |
| 7/26/2009      | 7:35 AM        | fog/haze          | P-heavy                                | 172.5                                     | 151.5,193.5       | *                              | 120                                          | *                              | 17.5        | 19.5          | heavy rain two nights before sample                                               |
| 8/9/2009       | 8:00 AM        | clear             |                                        | 43.5                                      | 10110,10010       | 43.5                           | 80                                           | 80                             | 13.5        | 20.5          | many ram the mgme belove earning                                                  |
| 8/23/2009      | 7:55 AM        | clear             | P-heavy, B                             | 157.6                                     |                   | *                              |                                              |                                | 22.5        | 24            | 3 boats launched before sample                                                    |
| 9/6/2009       | 8:00 AM        | clear             | В                                      | 26.2                                      |                   | 26.2                           | 1                                            | 1                              | 11          | 18            | boats                                                                             |
| 9/20/2009      | 8:00 AM        | clear             |                                        | 16                                        |                   | 16                             | 1                                            | 1                              | 6           | 15.5          |                                                                                   |
| <b>DBL Geo</b> | metric me      | an                |                                        | 63.01                                     |                   | 42.38                          | 28.36                                        | 19.84                          |             |               |                                                                                   |
| Peiensco       | ot Boat Lau    | ınch              |                                        |                                           |                   |                                |                                              |                                |             |               |                                                                                   |
| 4/27/2009      | 8:45 AM        | overcast          | P-low                                  | 218.7                                     |                   | 218.7                          |                                              |                                |             |               |                                                                                   |
| 5/17/2009      | 10:30 AM       | overcast          | P-heavy                                | 52                                        | 49.5, 54.5        | *                              | 320                                          | *                              |             |               |                                                                                   |
| 6/14/2009      | 8:40 AM        |                   | P-heavy                                | 54.8                                      | .0.0, 00          | *                              | 020                                          |                                |             |               |                                                                                   |
| 6/28/2009      | 8:35 AM        | overcast          | P-low                                  | 50.4                                      |                   | 50.4                           |                                              |                                | 17.5        | 19.3          |                                                                                   |
| 7/12/2009      | 7:00 AM        |                   | P-low                                  | 44.25                                     | 48.1, 40.4        | 44.25                          | 1                                            | 1                              | 16.5        |               | sampled DO in flow and eddy- same reading                                         |
| 7/26/2009      | 7:35 AM        | overcast          | P-moderate                             | 218.7                                     |                   | 218.7                          |                                              |                                | 18          | 19.8          | DO 1 at .5m; DO 2 at 1m; H2O temp at .5m: 20.1; SC at .5m: 65.4                   |
| 8/9/2009       | 6:40 AM        | clear             |                                        | 28.8                                      |                   | 28.8                           |                                              |                                | 13          | 21.3          |                                                                                   |
| 8/23/2009      | 6:35 AM        | clear/overcast    |                                        | 154.15                                    | 146.7, 161.6      | 154.15                         | 80                                           | 80                             | 23.6        | 25.6          | air temp from DO meter; bacteria sample by hand direct to bottle- no throw bucket |
| 9/6/2009       | 6:55 AM        | clear             | _                                      | 15.8                                      | 15.6, 16          | 15.8                           | 1                                            | 1                              | 8           | 20            | lowest water of season, 1m depth                                                  |
| 9/20/2009      | 7:00 AM        | clear             |                                        | 15.6                                      | _                 | 15.6                           | 1                                            | 1                              | 4           | 17            |                                                                                   |
| PRI Geo        | metric me      | an                |                                        | 56.52                                     |                   | 57.33                          | 7.61                                         | 2.99                           |             |               |                                                                                   |