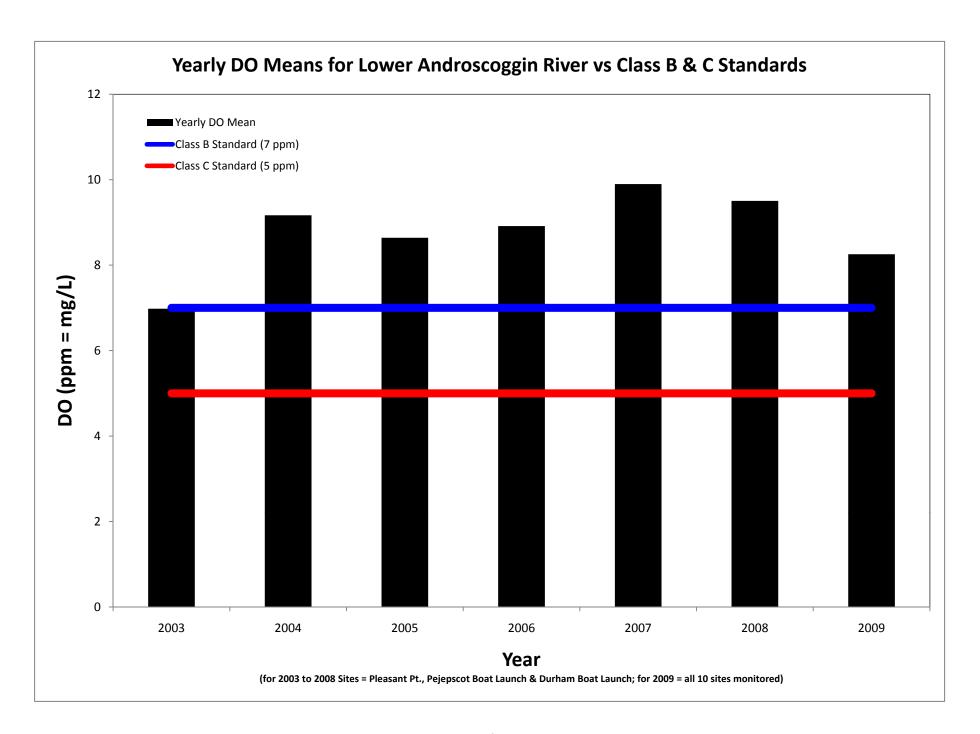

|             | 19.7          | .5 m sample                                            |
| 9/20/2009 | 7:25 AM               | clear            |                                        | 8.5               |                         | 8.5                            | 8.6                  |                         | 8.6                            | 12.2        | 17.5          |                                                        |
| BBB Ge    | ometric n             | nean             |                                        | 8.50              |                         | 8.50                           | 8.19                 |                         | 8.17                           |             |               |                                                        |



















## Appendix I Public 163 LD 330 Section 24

PLEASE NOTE: Legislative Information *cannot* perform research, provide legal advice, or interpret Maine law. For legal assistance, please contact a qualified attorney.

## An Act To Change the Classification of Certain Waters of the State Be it enacted by the People of the State of Maine as follows:

- **Sec. 1. 38 MRSA §467, sub-§1, ¶C,** as amended by PL 2003, c. 317, §2, is further amended to read:
  - C. Androscoggin River, Upper Drainage; that portion within the State lying above the river's most upstream crossing of the Maine-New Hampshire boundary Class A unless otherwise specified.
    - (1) Cupsuptic River and its tributaries Class AA.
    - (2) Kennebago River and its tributaries except for the impoundment of the dam at Kenne