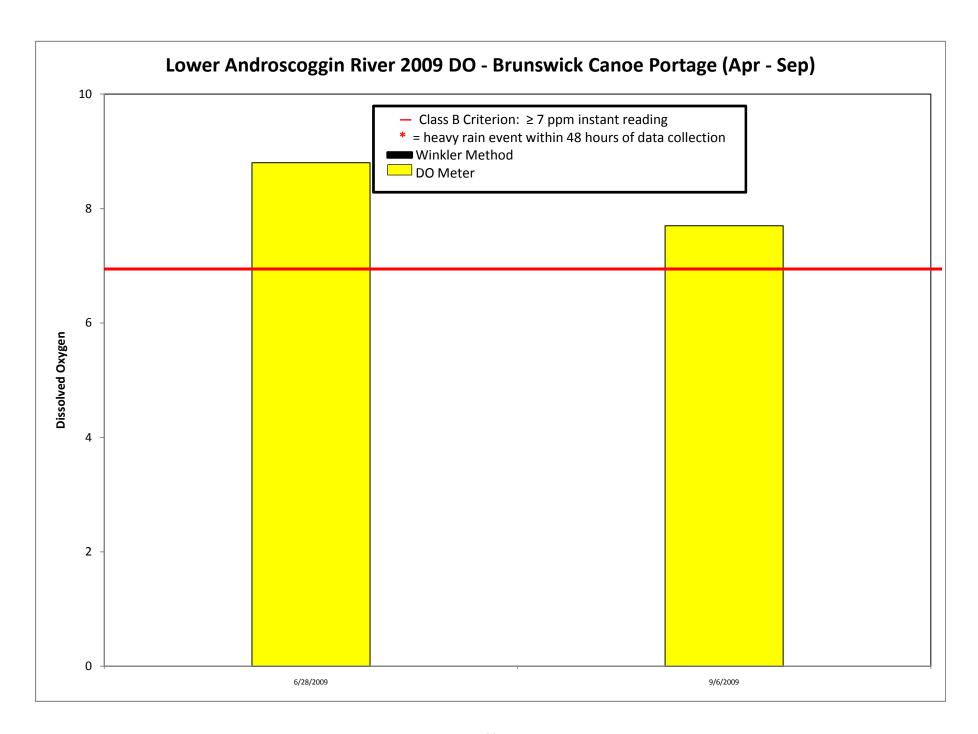

# Class B Criterion: geomean ≤ 64 colonies/ml; instantaneous ≤ 256 colonies/ml

|                 | = does not n<br>complianc | neet criterion; | out of                                 | IDEXX <i>E. coli</i><br>(colonies/100 ml) |                   |                                | Coliscan <i>E. coli</i><br>(colonies/100 ml) |                                | Temp        |               | Notes                                                                             |
|-----------------|---------------------------|-----------------|----------------------------------------|-------------------------------------------|-------------------|--------------------------------|----------------------------------------------|--------------------------------|-------------|---------------|-----------------------------------------------------------------------------------|
| Date            | Sample<br>Time            | Weather         | Adversities<br>(precip<br>last 48 hrs) | All Data<br>(Mean of<br>Reps)             | Replicate<br>Data | Heavy Rain<br>Data<br>Excluded | All Data                                     | Heavy Rain<br>Data<br>Excluded | Air<br>(C°) | Water<br>(C°) |                                                                                   |
| Bruns. W        | later Work                | S               | 1                                      |                                           |                   |                                |                                              |                                | , ,         | ,             |                                                                                   |
| 4/27/2009       | 9:55 AM                   | overcast        | P-low                                  | 88.2                                      |                   | 88.2                           |                                              |                                |             |               |                                                                                   |
| 5/17/2009       | 11:45 AM                  | overcast        | P-low                                  | 18.7                                      |                   | 18.7                           |                                              |                                |             |               |                                                                                   |
|                 | ometric m                 | ean             |                                        | 40.61                                     |                   | 40.61                          |                                              |                                |             |               |                                                                                   |
|                 |                           |                 |                                        |                                           |                   |                                |                                              |                                |             |               |                                                                                   |
| Bruns. In       | iterstate Le              | edges           |                                        |                                           |                   |                                |                                              |                                |             |               |                                                                                   |
| 5/17/2009       | 12:15 PM                  | overcast        | Р                                      | 20.1                                      |                   | 20.1                           |                                              |                                |             |               |                                                                                   |
| 6/14/2009       | 7:25                      | drizzle         | P-heavy                                | 73.8                                      |                   | *                              |                                              |                                |             |               |                                                                                   |
| 6/28/2009       | 7:20 AM                   | overcast        | P-low                                  | 35.1                                      | 39.3, 30.9        | 35.1                           |                                              |                                | 16.5        | 19.6          |                                                                                   |
| 7/12/2009       | 8:10 AM                   | overcast        | P-low                                  | 41.4                                      |                   | 41.4                           |                                              |                                | 18.5        | 17.85         |                                                                                   |
| 7/26/2009       | 8:40 AM                   | fog/haze        | P-moderate                             | 178.9                                     |                   | 178.9                          |                                              |                                | 18.5        | 20.6          | small amount of foam across river; readings taken at .5m and 1m. Results the same |
| 8/9/2009        | 7:55 AM                   | clear           |                                        | 21.8                                      |                   | 21.8                           |                                              |                                | 14.5        | 21.7          | light foam; low water                                                             |
| 8/23/2009       | 7:50 AM                   | partly cloudy   |                                        | 239.55                                    | 231, 248.1        | 239.55                         | 40                                           | 40                             | 23.1        | 25.4          | low water                                                                         |
| 9/6/2009        | 8:10 AM                   | clear           |                                        | 13.5                                      | , -               | 13.5                           |                                              |                                | 13          | 20.3          | 1m sample depth                                                                   |
| 9/20/2009       | 8:30 AM                   | clear           |                                        | 9.8                                       |                   | 9.8                            |                                              |                                | 9           | 17.5          |                                                                                   |
| <b>BIL Geor</b> | netric mea                | n               | •                                      | 40.07                                     |                   | 37.13                          | 40.00                                        | 40.00                          |             |               |                                                                                   |
|                 |                           |                 |                                        |                                           |                   |                                |                                              | •                              | -           |               |                                                                                   |
|                 | anoe Porta                | age             |                                        |                                           |                   |                                |                                              |                                |             |               |                                                                                   |
| 4/27/2009       | 10:20 AM                  | overcast        | P-low                                  | 156.5                                     |                   | 156.5                          |                                              |                                |             |               |                                                                                   |
| 5/17/2009       | 12:40 PM                  | overcast        |                                        | 16.9                                      | ·                 | 16.9                           |                                              |                                | 10          | 13            |                                                                                   |
| 6/14/2009       | 6:53 AM                   | drizzle         | P-heavy                                | 55.7                                      |                   | *                              |                                              |                                | 15.6        | 18.8          |                                                                                   |
| 6/28/2009       | 6:50 AM                   | overcast        | P-low                                  | 52                                        | ·                 | 52                             |                                              |                                | 16.5        | 19.6          | high water                                                                        |
| 8/9/2009        | 7:30 AM                   | clear           |                                        | 13.4                                      |                   | 13.4                           |                                              |                                |             |               |                                                                                   |
| 8/23/2009       | 8:05 AM                   | overcast        |                                        | 517.2                                     |                   | 517.2                          |                                              |                                |             |               | in eddy                                                                           |
| 9/6/2009        | 8:40 AM                   | clear           |                                        | 13.1                                      |                   | 13.1                           |                                              |                                | 13          | 20.1          | .5m depth                                                                         |
| <b>BCP Geo</b>  | metric me                 | an              |                                        | 49.18                                     |                   | 48.17                          |                                              |                                |             |               |                                                                                   |