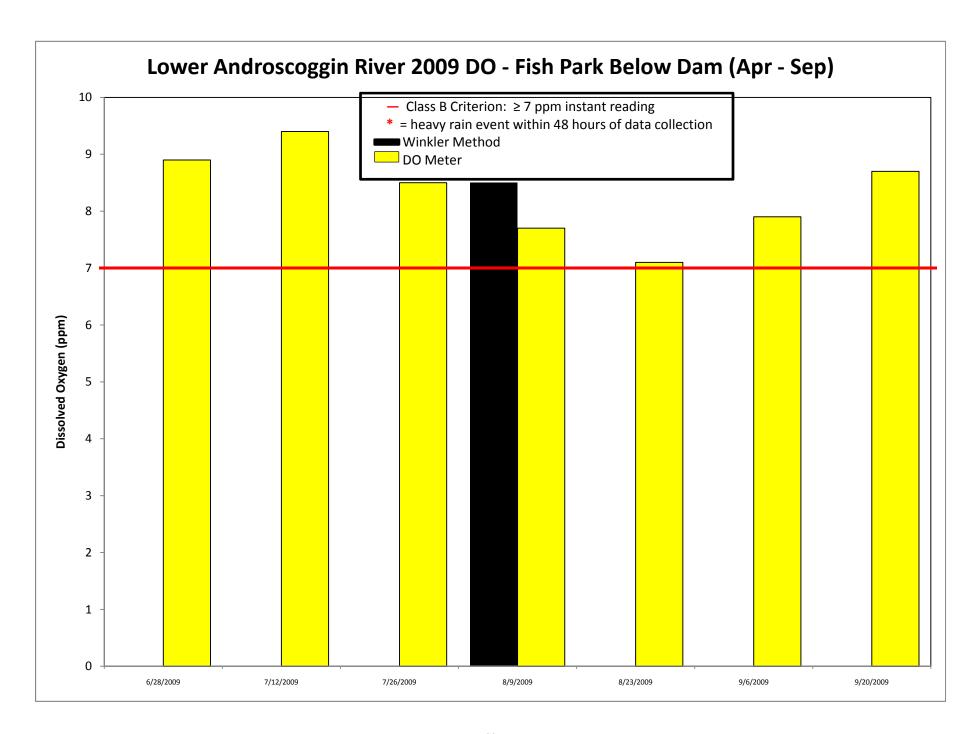

#### Class B Criterion: geomean ≤ 64 colonies/ml; instantaneous ≤ 256 colonies/ml

|                          | = does not n<br>complianc | neet criterion; | out of                                 | IDEXX <i>E. coli</i><br>(colonies/100 ml) |                   |                                | Coliscan <i>E. coli</i><br>(colonies/100 ml) |                                | Temp        |               | Notes                     |
|--------------------------|---------------------------|-----------------|----------------------------------------|-------------------------------------------|-------------------|--------------------------------|----------------------------------------------|--------------------------------|-------------|---------------|---------------------------|
| Date                     | Sample<br>Time            | Weather         | Adversities<br>(precip<br>last 48 hrs) | All Data<br>(Mean of<br>Reps)             | Replicate<br>Data | Heavy Rain<br>Data<br>Excluded | All Data                                     | Heavy Rain<br>Data<br>Excluded | Air<br>(C°) | Water<br>(C°) |                           |
| Fish Park Up [above dam] |                           |                 |                                        |                                           |                   |                                |                                              |                                |             |               |                           |
| 4/27/2009                |                           |                 |                                        | 167                                       |                   | 167                            |                                              |                                |             |               |                           |
| 5/17/2009                | 10:55 AM                  | overcast        | Р                                      | 9.7                                       |                   | 9.7                            |                                              |                                |             |               |                           |
| 6/14/2009                | 8:10 AM                   | drizzle         | P-heavy                                | 58.05                                     | 58.8, 57.3        | *                              | 280                                          | *                              |             |               |                           |
| 6/28/2009                | 8:00 AM                   | overcast        | P-low                                  | 42.2                                      |                   | 42.2                           |                                              |                                | 16.5        | 19.6          | high water; 3'            |
| 7/12/2009                | 7:40 AM                   | overcast        | P-low                                  | 42.5                                      |                   | 42.5                           |                                              |                                | 16.5        | 17.8          | sampling depth - 1m       |
| 7/26/2009                | 8:05 AM                   | overcast        | P-moderate                             | 163.85                                    | 160.7, 167        | 163.85                         | 120                                          | 120                            | 18          | 20.7          | WT at surface: 10         |
| 8/9/2009                 | 7:10 AM                   | clear           |                                        | 15.8                                      |                   | 15.8                           |                                              |                                | 13          | 21.8          | sample at 1m              |
| 8/23/2009                | 7:15 AM                   | partly cloudy   |                                        | 222.4                                     |                   | 222.4                          |                                              |                                | 22.2        | 25.4          | N. wind                   |
| 9/6/2009                 | 7:35 AM                   | clear           |                                        | 14.2                                      |                   | 14.2                           |                                              |                                | 11          | 20.3          | 1m sample                 |
| 9/20/2009                | 7:30 AM                   | clear           |                                        | 4.65                                      | 5.2, 4.1          | 4.65                           |                                              |                                | 5           | 17.6          | WT- 8.8                   |
| FPU Geo                  | metric me                 | an              |                                        | 38.08                                     |                   | 36.34                          | 183.30                                       | 120.00                         |             |               |                           |
| Fish Park                | k Down [be                | elow dam]       |                                        |                                           |                   | 1                              |                                              | <u> </u>                       |             |               |                           |
| 4/27/2009                | 9:37 AM                   | overcast        | P-low                                  | 206.4                                     |                   | 206.4                          |                                              |                                |             |               |                           |
| 5/17/2009                | 11:15 AM                  | overcast        | P-low                                  | 5.2                                       |                   | 5.2                            |                                              |                                |             |               |                           |
| 6/14/2009                | 8:00 AM                   | overcast        | P-heavy                                | 55.7                                      |                   | *                              |                                              |                                |             |               |                           |
| 6/28/2009                | 7:45 AM                   | overcast        | P-low                                  | 46.4                                      |                   | 46.4                           |                                              |                                | 16.2        | 19.5          | high water                |
| 7/12/2009                | 7:50 AM                   | overcast        | P-low                                  | 24.6                                      |                   | 24.6                           |                                              |                                | 16.4        | 17.8          | sampling depth5m          |
| 7/26/2009                | 8:25 AM                   | fog/haze        | P-moderate                             | 198.9                                     |                   | 198.9                          |                                              |                                | 18.5        | 20.6          | sample at .5m             |
| 8/9/2009                 | 7:25 AM                   | clear           |                                        | 16.65                                     | 17.3, 16          | 16.65                          | 1                                            | 1                              | 12.5        | 21.7          | WT Surface: 8.2, 8.6, 8.8 |
| 8/23/2009                | 7:25 AM                   | overcast        |                                        | 172.5                                     |                   | 172.5                          |                                              |                                | 23.3        | 25.4          | no waves                  |
| 9/6/2009                 | 7:50 AM                   | clear           |                                        | 9.7                                       |                   | 9.7                            |                                              |                                | 11.5        | 20.7          | .5m sample depth          |
| 9/20/2009                | 7:45 AM                   |                 |                                        | 9.7                                       |                   | 9.7                            |                                              |                                | 5           | 17.5          |                           |
| <b>FPD Geo</b>           | metric me                 | an              |                                        | 36.01                                     |                   | 34.31                          | 1.00                                         | 1.00                           |             |               |                           |