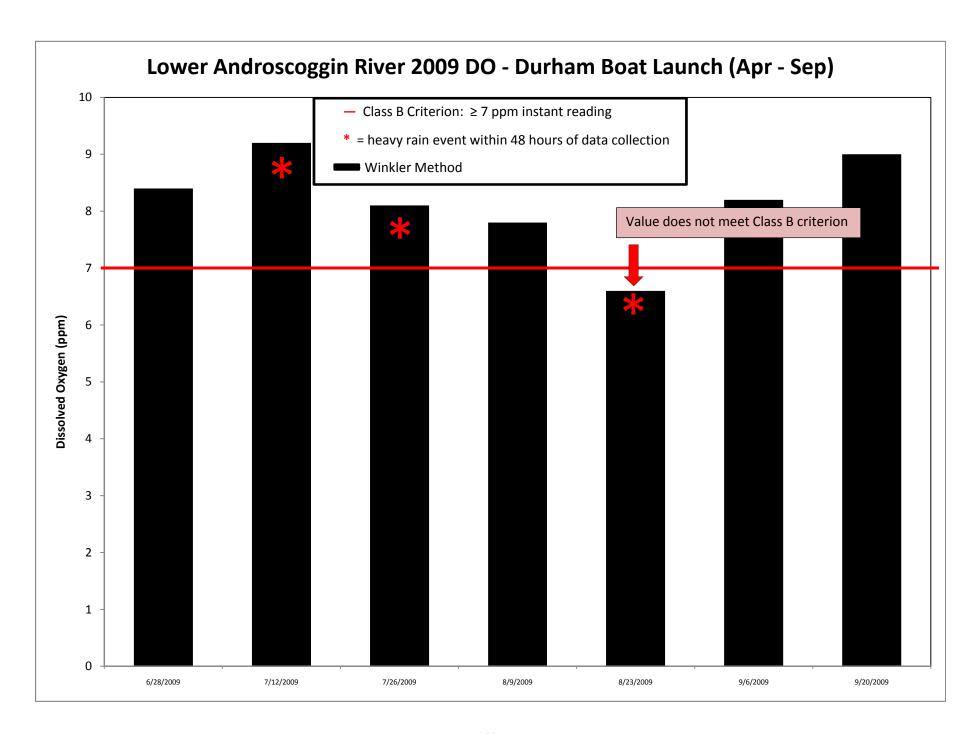

# Class B Criterion: geomean ≤ 64 colonies/ml; instantaneous ≤ 256 colonies/ml

|                | = does not n   | neet criterion; c | out of                                 | IDEXX <i>E. coli</i><br>(colonies/100 ml) |                   |                                | Coliscan <i>E. coli</i><br>(colonies/100 ml) |                                | Temp        |               | Notes                                                                             |
|----------------|----------------|-------------------|----------------------------------------|-------------------------------------------|-------------------|--------------------------------|----------------------------------------------|--------------------------------|-------------|---------------|-----------------------------------------------------------------------------------|
| Date           | Sample<br>Time | Weather           | Adversities<br>(precip<br>last 48 hrs) | All Data<br>(Mean of<br>Reps)             | Replicate<br>Data | Heavy Rain<br>Data<br>Excluded | All Data                                     | Heavy Rain<br>Data<br>Excluded | Air<br>(C°) | Water<br>(C°) |                                                                                   |
| Durham         | Boat Laun      | ch                |                                        |                                           |                   |                                |                                              |                                |             |               |                                                                                   |
| 4/27/2009      | 9:00 AM        | overcast          | P-low                                  | 88.25                                     | 83.3, 93.2        | 88.25                          |                                              |                                |             |               |                                                                                   |
| 5/17/2009      | 8:00 AM        | downour           | P-heavy                                | 50.4                                      |                   | *                              |                                              |                                |             |               |                                                                                   |
| 6/14/2009      | 8:10 AM        | downour           | P-moderate                             | 85.7                                      |                   | 85.7                           | 960                                          | 960                            |             |               |                                                                                   |
| 6/28/2009      | 7:55 AM        | overcast          | P-low                                  | 42                                        |                   | 42                             | 40                                           | 40                             | 16.5        | 18.5          |                                                                                   |
| 7/12/2009      | 8:00 AM        | overcast          | P-heavy                                | 124.3                                     | 131.7, 116.9      | *                              | 40                                           | *                              | 16          | 17            | heavy rain previous night                                                         |
| 7/26/2009      | 7:35 AM        | fog/haze          | P-heavy                                | 172.5                                     | 151.5,193.5       | *                              | 120                                          | *                              | 17.5        | 19.5          | heavy rain two nights before sample                                               |
| 8/9/2009       | 8:00 AM        | clear             |                                        | 43.5                                      | 10110,10010       | 43.5                           | 80                                           | 80                             | 13.5        | 20.5          | many ram the mgme belove earning                                                  |
| 8/23/2009      | 7:55 AM        | clear             | P-heavy, B                             | 157.6                                     |                   | *                              |                                              |                                | 22.5        | 24            | 3 boats launched before sample                                                    |
| 9/6/2009       | 8:00 AM        | clear             | В                                      | 26.2                                      |                   | 26.2                           | 1                                            | 1                              | 11          | 18            | boats                                                                             |
| 9/20/2009      | 8:00 AM        | clear             |                                        | 16                                        |                   | 16                             | 1                                            | 1                              | 6           | 15.5          |                                                                                   |
| <b>DBL Geo</b> | metric me      | an                |                                        | 63.01                                     |                   | 42.38                          | 28.36                                        | 19.84                          |             |               |                                                                                   |
| Peiensco       | ot Boat Lau    | ınch              |                                        |                                           |                   |                                |                                              |                                |             |               |                                                                                   |
| 4/27/2009      | 8:45 AM        | overcast          | P-low                                  | 218.7                                     |                   | 218.7                          |                                              |                                |             |               |                                                                                   |
| 5/17/2009      | 10:30 AM       | overcast          | P-heavy                                | 52                                        | 49.5, 54.5        | *                              | 320                                          | *                              |             |               |                                                                                   |
| 6/14/2009      | 8:40 AM        |                   | P-heavy                                | 54.8                                      | .0.0, 00          | *                              | 020                                          |                                |             |               |                                                                                   |
| 6/28/2009      | 8:35 AM        | overcast          | P-low                                  | 50.4                                      |                   | 50.4                           |                                              |                                | 17.5        | 19.3          |                                                                                   |
| 7/12/2009      | 7:00 AM        |                   | P-low                                  | 44.25                                     | 48.1, 40.4        | 44.25                          | 1                                            | 1                              | 16.5        |               | sampled DO in flow and eddy- same reading                                         |
| 7/26/2009      | 7:35 AM        | overcast          | P-moderate                             | 218.7                                     |                   | 218.7                          |                                              |                                | 18          | 19.8          | DO 1 at .5m; DO 2 at 1m; H2O temp at .5m: 20.1; SC at .5m: 65.4                   |
| 8/9/2009       | 6:40 AM        | clear             |                                        | 28.8                                      |                   | 28.8                           |                                              |                                | 13          | 21.3          |                                                                                   |
| 8/23/2009      | 6:35 AM        | clear/overcast    |                                        | 154.15                                    | 146.7, 161.6      | 154.15                         | 80                                           | 80                             | 23.6        | 25.6          | air temp from DO meter; bacteria sample by hand direct to bottle- no throw bucket |
| 9/6/2009       | 6:55 AM        | clear             | _                                      | 15.8                                      | 15.6, 16          | 15.8                           | 1                                            | 1                              | 8           | 20            | lowest water of season, 1m depth                                                  |
| 9/20/2009      | 7:00 AM        | clear             |                                        | 15.6                                      | _                 | 15.6                           | 1                                            | 1                              | 4           | 17            |                                                                                   |
| PRI Geo        | metric me      | an                |                                        | 56.52                                     |                   | 57.33                          | 7.61                                         | 2.99                           |             |               |                                                                                   |