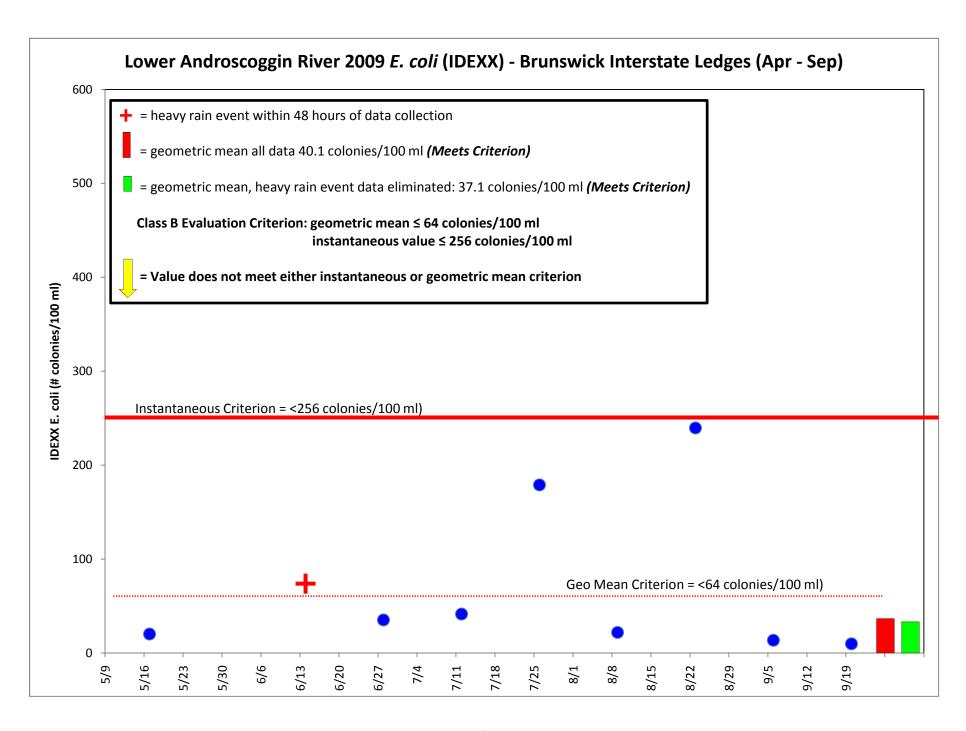

# Class B Criterion: geomean ≤ 64 colonies/ml; instantaneous ≤ 256 colonies/ml

|                 | = does not n<br>complianc | neet criterion; | out of                                 | IDEXX <i>E. coli</i><br>(colonies/100 ml) |                   |                                | Coliscan <i>E. coli</i><br>(colonies/100 ml) |                                | Temp        |               | Notes                                                                             |
|-----------------|---------------------------|-----------------|----------------------------------------|-------------------------------------------|-------------------|--------------------------------|----------------------------------------------|--------------------------------|-------------|---------------|-----------------------------------------------------------------------------------|
| Date            | Sample<br>Time            | Weather         | Adversities<br>(precip<br>last 48 hrs) | All Data<br>(Mean of<br>Reps)             | Replicate<br>Data | Heavy Rain<br>Data<br>Excluded | All Data                                     | Heavy Rain<br>Data<br>Excluded | Air<br>(C°) | Water<br>(C°) |                                                                                   |
| Bruns. W        | later Work                | S               | 1                                      |                                           |                   |                                |                                              |                                | , ,         | ,             |                                                                                   |
| 4/27/2009       | 9:55 AM                   | overcast        | P-low                                  | 88.2                                      |                   | 88.2                           |                                              |                                |             |               |                                                                                   |
| 5/17/2009       | 11:45 AM                  | overcast        | P-low                                  | 18.7                                      |                   | 18.7                           |                                              |                                |             |               |                                                                                   |
|                 | ometric m                 | ean             |                                        | 40.61                                     |                   | 40.61                          |                                              |                                |             |               |                                                                                   |
|                 |                           |                 |                                        |                                           |                   |                                |                                              |                                |             |               |                                                                                   |
| Bruns. In       | iterstate Le              | edges           |                                        |                                           |                   |                                |                                              |                                |             |               |                                                                                   |
| 5/17/2009       | 12:15 PM                  | overcast        | Р                                      | 20.1                                      |                   | 20.1                           |                                              |                                |             |               |                                                                                   |
| 6/14/2009       | 7:25                      | drizzle         | P-heavy                                | 73.8                                      |                   | *                              |                                              |                                |             |               |                                                                                   |
| 6/28/2009       | 7:20 AM                   | overcast        | P-low                                  | 35.1                                      | 39.3, 30.9        | 35.1                           |                                              |                                | 16.5        | 19.6          |                                                                                   |
| 7/12/2009       | 8:10 AM                   | overcast        | P-low                                  | 41.4                                      |                   | 41.4                           |                                              |                                | 18.5        | 17.85         |                                                                                   |
| 7/26/2009       | 8:40 AM                   | fog/haze        | P-moderate                             | 178.9                                     |                   | 178.9                          |                                              |                                | 18.5        | 20.6          | small amount of foam across river; readings taken at .5m and 1m. Results the same |
| 8/9/2009        | 7:55 AM                   | clear           |                                        | 21.8                                      |                   | 21.8                           |                                              |                                | 14.5        | 21.7          | light foam; low water                                                             |
| 8/23/2009       | 7:50 AM                   | partly cloudy   |                                        | 239.55                                    | 231, 248.1        | 239.55                         | 40                                           | 40                             | 23.1        | 25.4          | low water                                                                         |
| 9/6/2009        | 8:10 AM                   | clear           |                                        | 13.5                                      | , -               | 13.5                           |                                              |                                | 13          | 20.3          | 1m sample depth                                                                   |
| 9/20/2009       | 8:30 AM                   | clear           |                                        | 9.8                                       |                   | 9.8                            |                                              |                                | 9           | 17.5          |                                                                                   |
| <b>BIL Geor</b> | netric mea                | n               | •                                      | 40.07                                     |                   | 37.13                          | 40.00                                        | 40.00                          |             |               |                                                                                   |
|                 |                           |                 |                                        |                                           |                   |                                |                                              | •                              | -           |               |                                                                                   |
|                 | anoe Porta                | age             |                                        |                                           |                   |                                |                                              |                                |             |               |                                                                                   |
| 4/27/2009       | 10:20 AM                  | overcast        | P-low                                  | 156.5                                     |                   | 156.5                          |                                              |                                |             |               |                                                                                   |
| 5/17/2009       | 12:40 PM                  | overcast        |                                        | 16.9                                      | ·                 | 16.9                           |                                              |                                | 10          | 13            |                                                                                   |
| 6/14/2009       | 6:53 AM                   | drizzle         | P-heavy                                | 55.7                                      |                   | *                              |                                              |                                | 15.6        | 18.8          |                                                                                   |
| 6/28/2009       | 6:50 AM                   | overcast        | P-low                                  | 52                                        | ·                 | 52                             |                                              |                                | 16.5        | 19.6          | high water                                                                        |
| 8/9/2009        | 7:30 AM                   | clear           |                                        | 13.4                                      |                   | 13.4                           |                                              |                                |             |               |                                                                                   |
| 8/23/2009       | 8:05 AM                   | overcast        |                                        | 517.2                                     |                   | 517.2                          |                                              |                                |             |               | in eddy                                                                           |
| 9/6/2009        | 8:40 AM                   | clear           |                                        | 13.1                                      |                   | 13.1                           |                                              |                                | 13          | 20.1          | .5m depth                                                                         |
| <b>BCP Geo</b>  | metric me                 | an              |                                        | 49.18                                     |                   | 48.17                          |                                              |                                |             |               |                                                                                   |