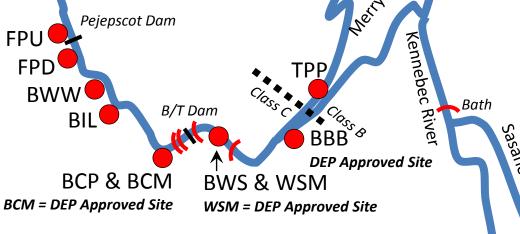

# Class B Criterion: geomean ≤ 64 colonies/ml; instantaneous ≤ 256 colonies/ml

|                | = does not n   | neet criterion; c | out of                                 | IDEXX <i>E. coli</i><br>(colonies/100 ml) |                   |                                | Coliscan <i>E. coli</i><br>(colonies/100 ml) |                                | Temp        |               | Notes                                                                             |
|----------------|----------------|-------------------|----------------------------------------|-------------------------------------------|-------------------|--------------------------------|----------------------------------------------|--------------------------------|-------------|---------------|-----------------------------------------------------------------------------------|
| Date           | Sample<br>Time | Weather           | Adversities<br>(precip<br>last 48 hrs) | All Data<br>(Mean of<br>Reps)             | Replicate<br>Data | Heavy Rain<br>Data<br>Excluded | All Data                                     | Heavy Rain<br>Data<br>Excluded | Air<br>(C°) | Water<br>(C°) |                                                                                   |
| Durham         | Boat Laun      | ch                |                                        |                                           |                   |                                |                                              |                                |             |               |                                                                                   |
| 4/27/2009      | 9:00 AM        | overcast          | P-low                                  | 88.25                                     | 83.3, 93.2        | 88.25                          |                                              |                                |             |               |                                                                                   |
| 5/17/2009      | 8:00 AM        | downour           | P-heavy                                | 50.4                                      |                   | *                              |                                              |                                |             |               |                                                                                   |
| 6/14/2009      | 8:10 AM        | downour           | P-moderate                             | 85.7                                      |                   | 85.7                           | 960                                          | 960                            |             |               |                                                                                   |
| 6/28/2009      | 7:55 AM        | overcast          | P-low                                  | 42                                        |                   | 42                             | 40                                           | 40                             | 16.5        | 18.5          |                                                                                   |
| 7/12/2009      | 8:00 AM        | overcast          | P-heavy                                | 124.3                                     | 131.7, 116.9      | *                              | 40                                           | *                              | 16          | 17            | heavy rain previous night                                                         |
| 7/26/2009      | 7:35 AM        | fog/haze          | P-heavy                                | 172.5                                     | 151.5,193.5       | *                              | 120                                          | *                              | 17.5        | 19.5          | heavy rain two nights before sample                                               |
| 8/9/2009       | 8:00 AM        | clear             |                                        | 43.5                                      | 10110,10010       | 43.5                           | 80                                           | 80                             | 13.5        | 20.5          | many ram the mgme belove earning                                                  |
| 8/23/2009      | 7:55 AM        | clear             | P-heavy, B                             | 157.6                                     |                   | *                              |                                              |                                | 22.5        | 24            | 3 boats launched before sample                                                    |
| 9/6/2009       | 8:00 AM        | clear             | В                                      | 26.2                                      |                   | 26.2                           | 1                                            | 1                              | 11          | 18            | boats                                                                             |
| 9/20/2009      | 8:00 AM        | clear             |                                        | 16                                        |                   | 16                             | 1                                            | 1                              | 6           | 15.5          |                                                                                   |
| <b>DBL Geo</b> | metric me      | an                |                                        | 63.01                                     |                   | 42.38                          | 28.36                                        | 19.84                          |             |               |                                                                                   |
| Peiensco       | ot Boat Lau    | ınch              |                                        |                                           |                   |                                |                                              |                                |             |               |                                                                                   |
| 4/27/2009      | 8:45 AM        | overcast          | P-low                                  | 218.7                                     |                   | 218.7                          |                                              |                                |             |               |                                                                                   |
| 5/17/2009      | 10:30 AM       | overcast          | P-heavy                                | 52                                        | 49.5, 54.5        | *                              | 320                                          | *                              |             |               |                                                                                   |
| 6/14/2009      | 8:40 AM        |                   | P-heavy                                | 54.8                                      | .0.0, 00          | *                              | 020                                          |                                |             |               |                                                                                   |
| 6/28/2009      | 8:35 AM        | overcast          | P-low                                  | 50.4                                      |                   | 50.4                           |                                              |                                | 17.5        | 19.3          |                                                                                   |
| 7/12/2009      | 7:00 AM        |                   | P-low                                  | 44.25                                     | 48.1, 40.4        | 44.25                          | 1                                            | 1                              | 16.5        |               | sampled DO in flow and eddy- same reading                                         |
| 7/26/2009      | 7:35 AM        | overcast          | P-moderate                             | 218.7                                     |                   | 218.7                          |                                              |                                | 18          | 19.8          | DO 1 at .5m; DO 2 at 1m; H2O temp at .5m: 20.1; SC at .5m: 65.4                   |
| 8/9/2009       | 6:40 AM        | clear             |                                        | 28.8                                      |                   | 28.8                           |                                              |                                | 13          | 21.3          |                                                                                   |
| 8/23/2009      | 6:35 AM        | clear/overcast    |                                        | 154.15                                    | 146.7, 161.6      | 154.15                         | 80                                           | 80                             | 23.6        | 25.6          | air temp from DO meter; bacteria sample by hand direct to bottle- no throw bucket |
| 9/6/2009       | 6:55 AM        | clear             | _                                      | 15.8                                      | 15.6, 16          | 15.8                           | 1                                            | 1                              | 8           | 20            | lowest water of season, 1m depth                                                  |
| 9/20/2009      | 7:00 AM        | clear             |                                        | 15.6                                      | _                 | 15.6                           | 1                                            | 1                              | 4           | 17            |                                                                                   |
| PRI Geo        | metric me      | an                |                                        | 56.52                                     |                   | 57.33                          | 7.61                                         | 2.99                           |             |               |                                                                                   |

#### Class B Criterion: geomean ≤ 64 colonies/ml; instantaneous ≤ 256 colonies/ml

|                          | = does not n<br>complianc | neet criterion; | out of                                 | IDEXX <i>E. coli</i><br>(colonies/100 ml) |                   |                                | Coliscan <i>E. coli</i><br>(colonies/100 ml) |                                | Temp        |               | Notes                     |
|--------------------------|---------------------------|-----------------|----------------------------------------|-------------------------------------------|-------------------|--------------------------------|----------------------------------------------|--------------------------------|-------------|---------------|---------------------------|
| Date                     | Sample<br>Time            | Weather         | Adversities<br>(precip<br>last 48 hrs) | All Data<br>(Mean of<br>Reps)             | Replicate<br>Data | Heavy Rain<br>Data<br>Excluded | All Data                                     | Heavy Rain<br>Data<br>Excluded | Air<br>(C°) | Water<br>(C°) |                           |
| Fish Park Up [above dam] |                           |                 |                                        |                                           |                   |                                |                                              |                                |             |               |                           |
| 4/27/2009                |                           |                 |                                        | 167                                       |                   | 167                            |                                              |                                |             |               |                           |
| 5/17/2009                | 10:55 AM                  | overcast        | Р                                      | 9.7                                       |                   | 9.7                            |                                              |                                |             |               |                           |
| 6/14/2009                | 8:10 AM                   | drizzle         | P-heavy                                | 58.05                                     | 58.8, 57.3        | *                              | 280                                          | *                              |             |               |                           |
| 6/28/2009                | 8:00 AM                   | overcast        | P-low                                  | 42.2                                      |                   | 42.2                           |                                              |                                | 16.5        | 19.6          | high water; 3'            |
| 7/12/2009                | 7:40 AM                   | overcast        | P-low                                  | 42.5                                      |                   | 42.5                           |                                              |                                | 16.5        | 17.8          | sampling depth - 1m       |
| 7/26/2009                | 8:05 AM                   | overcast        | P-moderate                             | 163.85                                    | 160.7, 167        | 163.85                         | 120                                          | 120                            | 18          | 20.7          | WT at surface: 10         |
| 8/9/2009                 | 7:10 AM                   | clear           |                                        | 15.8                                      |                   | 15.8                           |                                              |                                | 13          | 21.8          | sample at 1m              |
| 8/23/2009                | 7:15 AM                   | partly cloudy   |                                        | 222.4                                     |                   | 222.4                          |                                              |                                | 22.2        | 25.4          | N. wind                   |
| 9/6/2009                 | 7:35 AM                   | clear           |                                        | 14.2                                      |                   | 14.2                           |                                              |                                | 11          | 20.3          | 1m sample                 |
| 9/20/2009                | 7:30 AM                   | clear           |                                        | 4.65                                      | 5.2, 4.1          | 4.65                           |                                              |                                | 5           | 17.6          | WT- 8.8                   |
| FPU Geo                  | metric me                 | an              |                                        | 38.08                                     |                   | 36.34                          | 183.30                                       | 120.00                         |             |               |                           |
| Fish Park                | k Down [be                | elow dam]       |                                        |                                           |                   | 1                              |                                              | <u> </u>                       |             |               |                           |
| 4/27/2009                | 9:37 AM                   | overcast        | P-low                                  | 206.4                                     |                   | 206.4                          |                                              |                                |             |               |                           |
| 5/17/2009                | 11:15 AM                  | overcast        | P-low                                  | 5.2                                       |                   | 5.2                            |                                              |                                |             |               |                           |
| 6/14/2009                | 8:00 AM                   | overcast        | P-heavy                                | 55.7                                      |                   | *                              |                                              |                                |             |               |                           |
| 6/28/2009                | 7:45 AM                   | overcast        | P-low                                  | 46.4                                      |                   | 46.4                           |                                              |                                | 16.2        | 19.5          | high water                |
| 7/12/2009                | 7:50 AM                   | overcast        | P-low                                  | 24.6                                      |                   | 24.6                           |                                              |                                | 16.4        | 17.8          | sampling depth5m          |
| 7/26/2009                | 8:25 AM                   | fog/haze        | P-moderate                             | 198.9                                     |                   | 198.9                          |                                              |                                | 18.5        | 20.6          | sample at .5m             |
| 8/9/2009                 | 7:25 AM                   | clear           |                                        | 16.65                                     | 17.3, 16          | 16.65                          | 1                                            | 1                              | 12.5        | 21.7          | WT Surface: 8.2, 8.6, 8.8 |
| 8/23/2009                | 7:25 AM                   | overcast        |                                        | 172.5                                     |                   | 172.5                          |                                              |                                | 23.3        | 25.4          | no waves                  |
| 9/6/2009                 | 7:50 AM                   | clear           |                                        | 9.7                                       |                   | 9.7                            |                                              |                                | 11.5        | 20.7          | .5m sample depth          |
| 9/20/2009                | 7:45 AM                   |                 |                                        | 9.7                                       |                   | 9.7                            |                                              |                                | 5           | 17.5          |                           |
| <b>FPD Geo</b>           | metric me                 | an              |                                        | 36.01                                     |                   | 34.31                          | 1.00                                         | 1.00                           |             |               |                           |

# Class B Criterion: geomean ≤ 64 colonies/ml; instantaneous ≤ 256 colonies/ml

|                 | = does not n<br>complianc | neet criterion; | out of                                 | IDEXX <i>E. coli</i><br>(colonies/100 ml) |                   |                                | Coliscan <i>E. coli</i><br>(colonies/100 ml) |                                | Temp        |               | Notes                                                                             |
|-----------------|---------------------------|-----------------|----------------------------------------|-------------------------------------------|-------------------|--------------------------------|----------------------------------------------|--------------------------------|-------------|---------------|-----------------------------------------------------------------------------------|
| Date            | Sample<br>Time            | Weather         | Adversities<br>(precip<br>last 48 hrs) | All Data<br>(Mean of<br>Reps)             | Replicate<br>Data | Heavy Rain<br>Data<br>Excluded | All Data                                     | Heavy Rain<br>Data<br>Excluded | Air<br>(C°) | Water<br>(C°) |                                                                                   |
| Bruns. W        | later Work                | S               | 1                                      |                                           |                   |                                |                                              |                                | , ,         | ,             |                                                                                   |
| 4/27/2009       | 9:55 AM                   | overcast        | P-low                                  | 88.2                                      |                   | 88.2                           |                                              |                                |             |               |                                                                                   |
| 5/17/2009       | 11:45 AM                  | overcast        | P-low                                  | 18.7                                      |                   | 18.7                           |                                              |                                |             |               |                                                                                   |
|                 | ometric m                 | ean             |                                        | 40.61                                     |                   | 40.61                          |                                              |                                |             |               |                                                                                   |
|                 |                           |                 |                                        |                                           |                   |                                |                                              |                                |             |               |                                                                                   |
| Bruns. In       | iterstate Le              | edges           |                                        |                                           |                   |                                |                                              |                                |             |               |                                                                                   |
| 5/17/2009       | 12:15 PM                  | overcast        | Р                                      | 20.1                                      |                   | 20.1                           |                                              |                                |             |               |                                                                                   |
| 6/14/2009       | 7:25                      | drizzle         | P-heavy                                | 73.8                                      |                   | *                              |                                              |                                |             |               |                                                                                   |
| 6/28/2009       | 7:20 AM                   | overcast        | P-low                                  | 35.1                                      | 39.3, 30.9        | 35.1                           |                                              |                                | 16.5        | 19.6          |                                                                                   |
| 7/12/2009       | 8:10 AM                   | overcast        | P-low                                  | 41.4                                      |                   | 41.4                           |                                              |                                | 18.5        | 17.85         |                                                                                   |
| 7/26/2009       | 8:40 AM                   | fog/haze        | P-moderate                             | 178.9                                     |                   | 178.9                          |                                              |                                | 18.5        | 20.6          | small amount of foam across river; readings taken at .5m and 1m. Results the same |
| 8/9/2009        | 7:55 AM                   | clear           |                                        | 21.8                                      |                   | 21.8                           |                                              |                                | 14.5        | 21.7          | light foam; low water                                                             |
| 8/23/2009       | 7:50 AM                   | partly cloudy   |                                        | 239.55                                    | 231, 248.1        | 239.55                         | 40                                           | 40                             | 23.1        | 25.4          | low water                                                                         |
| 9/6/2009        | 8:10 AM                   | clear           |                                        | 13.5                                      | , -               | 13.5                           |                                              |                                | 13          | 20.3          | 1m sample depth                                                                   |
| 9/20/2009       | 8:30 AM                   | clear           |                                        | 9.8                                       |                   | 9.8                            |                                              |                                | 9           | 17.5          |                                                                                   |
| <b>BIL Geor</b> | netric mea                | n               | •                                      | 40.07                                     |                   | 37.13                          | 40.00                                        | 40.00                          |             |               |                                                                                   |
|                 |                           |                 |                                        |                                           |                   |                                |                                              | •                              | -           |               |                                                                                   |
|                 | anoe Porta                | age             |                                        |                                           |                   |                                |                                              |                                |             |               |                                                                                   |
| 4/27/2009       | 10:20 AM                  | overcast        | P-low                                  | 156.5                                     |                   | 156.5                          |                                              |                                |             |               |                                                                                   |
| 5/17/2009       | 12:40 PM                  | overcast        |                                        | 16.9                                      | ·                 | 16.9                           |                                              |                                | 10          | 13            |                                                                                   |
| 6/14/2009       | 6:53 AM                   | drizzle         | P-heavy                                | 55.7                                      |                   | *                              |                                              |                                | 15.6        | 18.8          |                                                                                   |
| 6/28/2009       | 6:50 AM                   | overcast        | P-low                                  | 52                                        | ·                 | 52                             |                                              |                                | 16.5        | 19.6          | high water                                                                        |
| 8/9/2009        | 7:30 AM                   | clear           |                                        | 13.4                                      |                   | 13.4                           |                                              |                                |             |               |                                                                                   |
| 8/23/2009       | 8:05 AM                   | overcast        |                                        | 517.2                                     |                   | 517.2                          |                                              |                                |             |               | in eddy                                                                           |
| 9/6/2009        | 8:40 AM                   | clear           |                                        | 13.1                                      |                   | 13.1                           |                                              |                                | 13          | 20.1          | .5m depth                                                                         |
| <b>BCP Geo</b>  | metric me                 | an              |                                        | 49.18                                     |                   | 48.17                          |                                              |                                |             |               |                                                                                   |

#### Class B Criterion: geomean ≤ 64 colonies/ml; instantaneous ≤ 256 colonies/ml

|                | = does not r                   | neet criterion; | out of                                 | IDEXX <i>E. coli</i><br>(colonies/100 ml) |                   |                                | Coliscan <i>E. coli</i><br>(colonies/100 ml) |                                | Temp        |               | Notes                        |
|----------------|--------------------------------|-----------------|----------------------------------------|-------------------------------------------|-------------------|--------------------------------|----------------------------------------------|--------------------------------|-------------|---------------|------------------------------|
| Date           | Sample<br>Time                 | Weather         | Adversities<br>(precip<br>last 48 hrs) | All Data<br>(Mean of<br>Reps)             | Replicate<br>Data | Heavy Rain<br>Data<br>Excluded | All Data                                     | Heavy Rain<br>Data<br>Excluded | Air<br>(C°) | Water<br>(C°) |                              |
| Bruns. C       | Bruns. Canoe Mooring [off BCP] |                 |                                        |                                           |                   |                                |                                              |                                |             |               |                              |
| 7/12/2009      | 7:30 AM                        | overcast        | P-low                                  | 45                                        | 42, 48            | 45                             | 40                                           | 40                             |             | 18            | bacteria-surface sample 9"   |
| 7/26/2009      | 7:30 AM                        | overcast        | P-heavy                                | 174.45                                    | 150, 198.9        | *                              |                                              |                                | 21          | 20.8          | 1 boat and several ducks     |
| 8/9/2009       | 7:30 AM                        | clear           | M, W                                   | 38                                        | 18.7, 57.3        | 38                             |                                              |                                | 18          | 21.8          | a lot of effluent-very foamy |
| 8/23/2009      | 8:00 AM                        | overcast        | W                                      | 355.1                                     | 344.8, 365.4      | 355.1                          |                                              |                                | 24          | 25            | W-ducks                      |
| 9/6/2009       | 9:05 AM                        | clear           |                                        | 10.8                                      |                   | 10.8                           | 40                                           | 40                             |             | 20.3          | 2.5m sample depth            |
| 9/20/2009      | 6:55 AM                        | clear           | W                                      | 9.2                                       | 9.8, 8.6          | 9.2                            | 80                                           | 80                             | 11.4        | 17.1          | beaver, heron                |
| <b>BCM Geo</b> | ometric me                     | ean             |                                        | 46.81                                     |                   | 35.98                          | 50.40                                        | 50.40                          |             |               |                              |
| Bruns W        | ater St. Bo                    | at Launch       |                                        |                                           |                   |                                |                                              |                                |             |               |                              |
| 5/17/2009      | 10:15 AM                       | overcast        | Р                                      | 436                                       |                   | 436                            |                                              |                                |             |               |                              |
| 6/14/2009      | 9:15 AM                        | Steady Rain     | P-heavy                                | 53.3                                      | 28.2, 78.4        | *                              |                                              |                                |             |               |                              |
| 6/28/2009      | 9:35 AM                        |                 | P-moderate                             | 67.7                                      | , -               | 67.7                           |                                              |                                | 16.7        | 10            | 2+ boats                     |
| 7/12/2009      | 9:20 AM                        | overcast        | P-moderate                             | 36.9                                      |                   | 36.9                           |                                              |                                | 14.4        | 18            | 2+ boats                     |
| 7/26/2009      | 7:55 AM                        | overcast/fog    | P-heavy                                | 214.3                                     |                   | *                              | 40                                           | *                              | 18.3        | 15.6          | boat                         |
| 8/9/2009       | 7:40 AM                        | clear           | P-moderate                             | 19.3                                      | 23.8, 14.8        | 19.3                           |                                              |                                | 14.4        | 21            | DO- Ed                       |
| 8/23/2009      | 8:05 AM                        | overcast        |                                        | 517.2                                     |                   | 517.2                          |                                              |                                |             |               | in shore eddy                |
| 9/6/2009       | 7:45 AM                        | clear           |                                        | 25.6                                      |                   | 25.6                           |                                              |                                | 8.9         | 19.9          | DO-KMC                       |
|                | 9:20 AM                        | clear           |                                        | 3                                         |                   | 3                              |                                              |                                | 11.7        |               |                              |
| 9/20/2009      | 3.20 AIVI                      |                 |                                        |                                           |                   |                                |                                              |                                |             |               |                              |

# Class B Criterion: geomean ≤ 64 colonies/ml; instantaneous ≤ 256 colonies/ml

|                             | = does not r   | neet criterior | n; out of                              | IDEXX <i>E. coli</i><br>(colonies/100 ml) |                   |                                | Coliscan <i>E. coli</i><br>(colonies/100 ml) |                                | Temp        |               | Notes                                                  |
|-----------------------------|----------------|----------------|----------------------------------------|-------------------------------------------|-------------------|--------------------------------|----------------------------------------------|--------------------------------|-------------|---------------|--------------------------------------------------------|
| Date                        | Sample<br>Time | Weather        | Adversities<br>(precip<br>last 48 hrs) | All Data<br>(Mean of<br>Reps)             | Replicate<br>Data | Heavy Rain<br>Data<br>Excluded | All Data                                     | Heavy Rain<br>Data<br>Excluded | Air<br>(C°) | Water<br>(C°) |                                                        |
| Water St. Mooring [off BWS] |                |                |                                        |                                           |                   |                                |                                              |                                |             |               |                                                        |
| 6/28/2009                   | 7:50 AM        | overcast       | P-low                                  | 61.95                                     | 63.7, 60.2        | 61.95                          | 40                                           | 40                             |             | 19.4          | DO taken at 7' (8.8 DO recorded at shore)              |
| 7/12/2009                   | 7:45 AM        | overcast       | P-low                                  | 26.6                                      | ·                 | 26.6                           |                                              |                                |             | 17.9          | sample at 7'                                           |
| 7/26/2009                   | 8:40 AM        | fog/haze       | P-moderate                             | 201.4                                     |                   | 201.4                          |                                              |                                |             | 20.5          | WT at surface: 8.4, 8.4, 8.6; DO meter at surface: 8.5 |
| 8/9/2009                    | 7:50 AM        | clear          |                                        | 14.6                                      |                   | 14.6                           | 1                                            | 1                              |             | 21.8          |                                                        |
| 8/23/2009                   | 7:55 AM        |                |                                        | 365.4                                     |                   | 365.4                          | 120                                          | 120                            |             | 25.3          |                                                        |
| 9/6/2009                    | 8:00 AM        | clear          |                                        | 16.6                                      |                   | 16.6                           | 80                                           | 80                             |             | 20.4          | 2.5m sample depth                                      |
| 9/20/2009                   | 7:59 AM        | clear          |                                        | 14.5                                      |                   | 14.5                           | 1                                            | 1                              | 11.4        | 17.6          |                                                        |
| WSM Ge                      | ometric m      | ean            |                                        | 45.85                                     |                   | 45.85                          | 13.09                                        | 13.09                          |             |               |                                                        |
| Brunswi                     | ick Bay Bri    | dae            |                                        |                                           |                   |                                |                                              |                                |             |               |                                                        |
| 4/27/2009                   | 10:50 AM       | clear          | P-low                                  | 160.7                                     |                   | 160.7                          |                                              |                                |             |               |                                                        |
| 5/17/2009                   | 10:00 AM       | drizzle        | P-low                                  | 9.7                                       |                   | 9.7                            |                                              |                                |             |               | High Tide                                              |
| 6/14/2009                   | 8:00 AM        | drizzle        | P-moderate                             | 36.9                                      |                   | 36.9                           |                                              |                                |             |               |                                                        |
| 6/28/2009                   | 8:50 AM        | overcast       | P-moderate                             | 44.8                                      |                   | 44.8                           |                                              |                                |             | 18.6          |                                                        |
| 7/12/2009                   | 8:40 AM        | overcast       | P-moderate                             | 40.8                                      |                   | 40.8                           |                                              |                                |             | 17.7          |                                                        |
| 7/27/2009                   | 8:20 AM        | overcast       | P-high                                 | 365.4                                     |                   | *                              |                                              |                                |             |               |                                                        |
| 8/9/2009                    | 7:00 AM        |                |                                        | 17.1                                      |                   | 17.1                           |                                              |                                |             | 20.9          | bacteria sample taken at 1:50pm                        |
| 8/23/2009                   | 7:20 AM        |                |                                        | 41.8                                      | 40.8, 42.8        | 41.8                           |                                              |                                |             | 25            |                                                        |
| 9/6/2009                    | 7:10 AM        | clear          |                                        | 34.05                                     | 34.5, 33.6        | 34.05                          |                                              |                                |             | 19.7          | .5 m sample                                            |
| 9/20/2009                   | 7:25 AM        | clear          |                                        | 14.6                                      |                   | 14.6                           |                                              |                                | 12.2        | 17.5          |                                                        |
| BBB Ged                     | ometric me     | ean            |                                        | 41.07                                     |                   | 32.21                          | #NUM!                                        | #NUM!                          |             |               |                                                        |