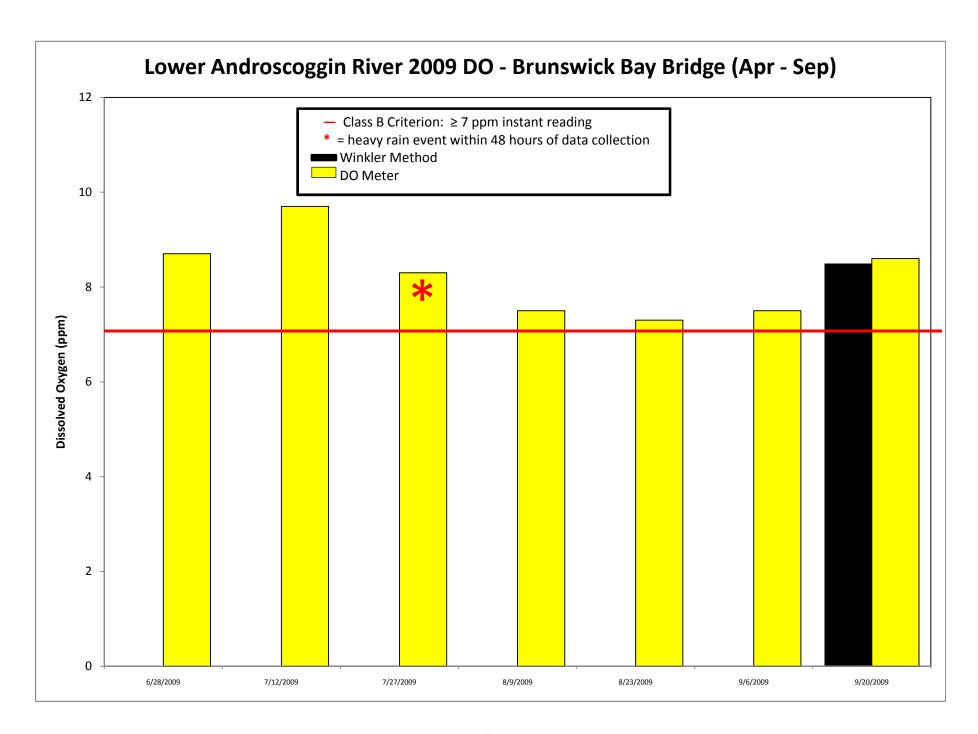

# Class B Criterion: geomean ≤ 64 colonies/ml; instantaneous ≤ 256 colonies/ml

|                             | = does not r   | neet criterior | n; out of                              | IDEXX <i>E. coli</i><br>(colonies/100 ml) |                   |                                | Coliscan <i>E. coli</i><br>(colonies/100 ml) |                                | Temp        |               | Notes                                                  |
|-----------------------------|----------------|----------------|----------------------------------------|-------------------------------------------|-------------------|--------------------------------|----------------------------------------------|--------------------------------|-------------|---------------|--------------------------------------------------------|
| Date                        | Sample<br>Time | Weather        | Adversities<br>(precip<br>last 48 hrs) | All Data<br>(Mean of<br>Reps)             | Replicate<br>Data | Heavy Rain<br>Data<br>Excluded | All Data                                     | Heavy Rain<br>Data<br>Excluded | Air<br>(C°) | Water<br>(C°) |                                                        |
| Water St. Mooring [off BWS] |                |                |                                        |                                           |                   |                                |                                              |                                |             |               |                                                        |
| 6/28/2009                   | 7:50 AM        | overcast       | P-low                                  | 61.95                                     | 63.7, 60.2        | 61.95                          | 40                                           | 40                             |             | 19.4          | DO taken at 7' (8.8 DO recorded at shore)              |
| 7/12/2009                   | 7:45 AM        | overcast       | P-low                                  | 26.6                                      | ·                 | 26.6                           |                                              |                                |             | 17.9          | sample at 7'                                           |
| 7/26/2009                   | 8:40 AM        | fog/haze       | P-moderate                             | 201.4                                     |                   | 201.4                          |                                              |                                |             | 20.5          | WT at surface: 8.4, 8.4, 8.6; DO meter at surface: 8.5 |
| 8/9/2009                    | 7:50 AM        | clear          |                                        | 14.6                                      |                   | 14.6                           | 1                                            | 1                              |             | 21.8          |                                                        |
| 8/23/2009                   | 7:55 AM        |                |                                        | 365.4                                     |                   | 365.4                          | 120                                          | 120                            |             | 25.3          |                                                        |
| 9/6/2009                    | 8:00 AM        | clear          |                                        | 16.6                                      |                   | 16.6                           | 80                                           | 80                             |             | 20.4          | 2.5m sample depth                                      |
| 9/20/2009                   | 7:59 AM        | clear          |                                        | 14.5                                      |                   | 14.5                           | 1                                            | 1                              | 11.4        | 17.6          |                                                        |
| WSM Ge                      | ometric m      | ean            |                                        | 45.85                                     |                   | 45.85                          | 13.09                                        | 13.09                          |             |               |                                                        |
| Brunswi                     | ick Bay Bri    | dae            |                                        |                                           |                   |                                |                                              |                                |             |               |                                                        |
| 4/27/2009                   | 10:50 AM       | clear          | P-low                                  | 160.7                                     |                   | 160.7                          |                                              |                                |             |               |                                                        |
| 5/17/2009                   | 10:00 AM       | drizzle        | P-low                                  | 9.7                                       |                   | 9.7                            |                                              |                                |             |               | High Tide                                              |
| 6/14/2009                   | 8:00 AM        | drizzle        | P-moderate                             | 36.9                                      |                   | 36.9                           |                                              |                                |             |               |                                                        |
| 6/28/2009                   | 8:50 AM        | overcast       | P-moderate                             | 44.8                                      |                   | 44.8                           |                                              |                                |             | 18.6          |                                                        |
| 7/12/2009                   | 8:40 AM        | overcast       | P-moderate                             | 40.8                                      |                   | 40.8                           |                                              |                                |             | 17.7          |                                                        |
| 7/27/2009                   | 8:20 AM        | overcast       | P-high                                 | 365.4                                     |                   | *                              |                                              |                                |             |               |                                                        |
| 8/9/2009                    | 7:00 AM        |                |                                        | 17.1                                      |                   | 17.1                           |                                              |                                |             | 20.9          | bacteria sample taken at 1:50pm                        |
| 8/23/2009                   | 7:20 AM        |                |                                        | 41.8                                      | 40.8, 42.8        | 41.8                           |                                              |                                |             | 25            |                                                        |
| 9/6/2009                    | 7:10 AM        | clear          |                                        | 34.05                                     | 34.5, 33.6        | 34.05                          |                                              |                                |             | 19.7          | .5 m sample                                            |
| 9/20/2009                   | 7:25 AM        | clear          |                                        | 14.6                                      |                   | 14.6                           |                                              |                                | 12.2        | 17.5          |                                                        |
| BBB Ged                     | ometric me     | ean            |                                        | 41.07                                     |                   | 32.21                          | #NUM!                                        | #NUM!                          |             |               |                                                        |