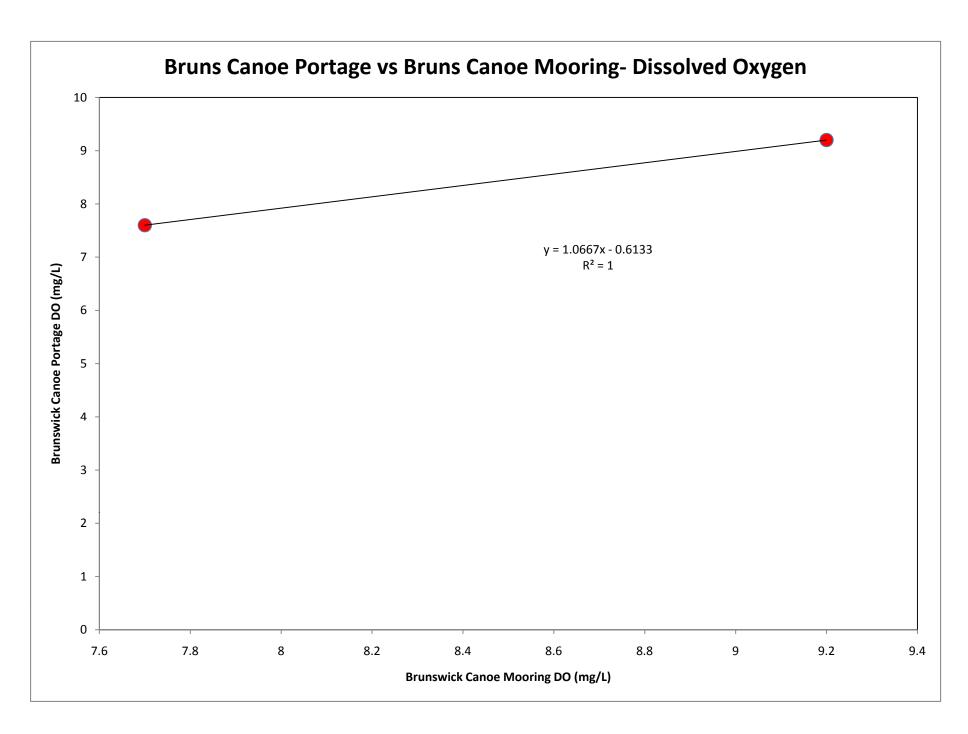

# Class B Criterion: geomean ≤ 64 colonies/ml; instantaneous ≤ 256 colonies/ml

|                 | = does not n<br>complianc | neet criterion; | out of                                 | IDEXX <i>E. coli</i><br>(colonies/100 ml) |                   |                                | Coliscan <i>E. coli</i><br>(colonies/100 ml) |                                | Temp        |               | Notes                                                                             |
|-----------------|---------------------------|-----------------|----------------------------------------|-------------------------------------------|-------------------|--------------------------------|----------------------------------------------|--------------------------------|-------------|---------------|-----------------------------------------------------------------------------------|
| Date            | Sample<br>Time            | Weather         | Adversities<br>(precip<br>last 48 hrs) | All Data<br>(Mean of<br>Reps)             | Replicate<br>Data | Heavy Rain<br>Data<br>Excluded | All Data                                     | Heavy Rain<br>Data<br>Excluded | Air<br>(C°) | Water<br>(C°) |                                                                                   |
| Bruns. W        | later Work                | S               | 1                                      |                                           |                   |                                |                                              |                                | , ,         | ,             |                                                                                   |
| 4/27/2009       | 9:55 AM                   | overcast        | P-low                                  | 88.2                                      |                   | 88.2                           |                                              |                                |             |               |                                                                                   |
| 5/17/2009       | 11:45 AM                  | overcast        | P-low                                  | 18.7                                      |                   | 18.7                           |                                              |                                |             |               |                                                                                   |
|                 | ometric m                 | ean             |                                        | 40.61                                     |                   | 40.61                          |                                              |                                |             |               |                                                                                   |
|                 |                           |                 |                                        |                                           |                   |                                |                                              |                                |             |               |                                                                                   |
| Bruns. In       | iterstate Le              | edges           |                                        |                                           |                   |                                |                                              |                                |             |               |                                                                                   |
| 5/17/2009       | 12:15 PM                  | overcast        | Р                                      | 20.1                                      |                   | 20.1                           |                                              |                                |             |               |                                                                                   |
| 6/14/2009       | 7:25                      | drizzle         | P-heavy                                | 73.8                                      |                   | *                              |                                              |                                |             |               |                                                                                   |
| 6/28/2009       | 7:20 AM                   | overcast        | P-low                                  | 35.1                                      | 39.3, 30.9        | 35.1                           |                                              |                                | 16.5        | 19.6          |                                                                                   |
| 7/12/2009       | 8:10 AM                   | overcast        | P-low                                  | 41.4                                      |                   | 41.4                           |                                              |                                | 18.5        | 17.85         |                                                                                   |
| 7/26/2009       | 8:40 AM                   | fog/haze        | P-moderate                             | 178.9                                     |                   | 178.9                          |                                              |                                | 18.5        | 20.6          | small amount of foam across river; readings taken at .5m and 1m. Results the same |
| 8/9/2009        | 7:55 AM                   | clear           |                                        | 21.8                                      |                   | 21.8                           |                                              |                                | 14.5        | 21.7          | light foam; low water                                                             |
| 8/23/2009       | 7:50 AM                   | partly cloudy   |                                        | 239.55                                    | 231, 248.1        | 239.55                         | 40                                           | 40                             | 23.1        | 25.4          | low water                                                                         |
| 9/6/2009        | 8:10 AM                   | clear           |                                        | 13.5                                      | , -               | 13.5                           |                                              |                                | 13          | 20.3          | 1m sample depth                                                                   |
| 9/20/2009       | 8:30 AM                   | clear           |                                        | 9.8                                       |                   | 9.8                            |                                              |                                | 9           | 17.5          |                                                                                   |
| <b>BIL Geor</b> | netric mea                | n               | •                                      | 40.07                                     |                   | 37.13                          | 40.00                                        | 40.00                          |             |               |                                                                                   |
|                 |                           |                 |                                        |                                           |                   |                                |                                              | •                              | -           |               |                                                                                   |
|                 | anoe Porta                | age             |                                        |                                           |                   |                                |                                              |                                |             |               |                                                                                   |
| 4/27/2009       | 10:20 AM                  | overcast        | P-low                                  | 156.5                                     |                   | 156.5                          |                                              |                                |             |               |                                                                                   |
| 5/17/2009       | 12:40 PM                  | overcast        |                                        | 16.9                                      | ·                 | 16.9                           |                                              |                                | 10          | 13            |                                                                                   |
| 6/14/2009       | 6:53 AM                   | drizzle         | P-heavy                                | 55.7                                      |                   | *                              |                                              |                                | 15.6        | 18.8          |                                                                                   |
| 6/28/2009       | 6:50 AM                   | overcast        | P-low                                  | 52                                        | ·                 | 52                             |                                              |                                | 16.5        | 19.6          | high water                                                                        |
| 8/9/2009        | 7:30 AM                   | clear           |                                        | 13.4                                      |                   | 13.4                           |                                              |                                |             |               |                                                                                   |
| 8/23/2009       | 8:05 AM                   | overcast        |                                        | 517.2                                     |                   | 517.2                          |                                              |                                |             |               | in eddy                                                                           |
| 9/6/2009        | 8:40 AM                   | clear           |                                        | 13.1                                      |                   | 13.1                           |                                              |                                | 13          | 20.1          | .5m depth                                                                         |
| <b>BCP Geo</b>  | metric me                 | an              |                                        | 49.18                                     |                   | 48.17                          |                                              |                                |             |               |                                                                                   |

#### Class B Criterion: geomean ≤ 64 colonies/ml; instantaneous ≤ 256 colonies/ml

|                | = does not r                   | neet criterion; | out of                                 | IDEXX <i>E. coli</i><br>(colonies/100 ml) |                   |                                | Coliscan <i>E. coli</i><br>(colonies/100 ml) |                                | Temp        |               | Notes                        |
|----------------|--------------------------------|-----------------|----------------------------------------|-------------------------------------------|-------------------|--------------------------------|----------------------------------------------|--------------------------------|-------------|---------------|------------------------------|
| Date           | Sample<br>Time                 | Weather         | Adversities<br>(precip<br>last 48 hrs) | All Data<br>(Mean of<br>Reps)             | Replicate<br>Data | Heavy Rain<br>Data<br>Excluded | All Data                                     | Heavy Rain<br>Data<br>Excluded | Air<br>(C°) | Water<br>(C°) |                              |
| Bruns. C       | Bruns. Canoe Mooring [off BCP] |                 |                                        |                                           |                   |                                |                                              |                                |             |               |                              |
| 7/12/2009      | 7:30 AM                        | overcast        | P-low                                  | 45                                        | 42, 48            | 45                             | 40                                           | 40                             |             | 18            | bacteria-surface sample 9"   |
| 7/26/2009      | 7:30 AM                        | overcast        | P-heavy                                | 174.45                                    | 150, 198.9        | *                              |                                              |                                | 21          | 20.8          | 1 boat and several ducks     |
| 8/9/2009       | 7:30 AM                        | clear           | M, W                                   | 38                                        | 18.7, 57.3        | 38                             |                                              |                                | 18          | 21.8          | a lot of effluent-very foamy |
| 8/23/2009      | 8:00 AM                        | overcast        | W                                      | 355.1                                     | 344.8, 365.4      | 355.1                          |                                              |                                | 24          | 25            | W-ducks                      |
| 9/6/2009       | 9:05 AM                        | clear           |                                        | 10.8                                      |                   | 10.8                           | 40                                           | 40                             |             | 20.3          | 2.5m sample depth            |
| 9/20/2009      | 6:55 AM                        | clear           | W                                      | 9.2                                       | 9.8, 8.6          | 9.2                            | 80                                           | 80                             | 11.4        | 17.1          | beaver, heron                |
| <b>BCM Geo</b> | ometric me                     | ean             |                                        | 46.81                                     |                   | 35.98                          | 50.40                                        | 50.40                          |             |               |                              |
| Bruns W        | ater St. Bo                    | at Launch       |                                        |                                           |                   |                                |                                              |                                |             |               |                              |
| 5/17/2009      | 10:15 AM                       | overcast        | Р                                      | 436                                       |                   | 436                            |                                              |                                |             |               |                              |
| 6/14/2009      | 9:15 AM                        | Steady Rain     | P-heavy                                | 53.3                                      | 28.2, 78.4        | *                              |                                              |                                |             |               |                              |
| 6/28/2009      | 9:35 AM                        |                 | P-moderate                             | 67.7                                      | , -               | 67.7                           |                                              |                                | 16.7        | 10            | 2+ boats                     |
| 7/12/2009      | 9:20 AM                        | overcast        | P-moderate                             | 36.9                                      |                   | 36.9                           |                                              |                                | 14.4        | 18            | 2+ boats                     |
| 7/26/2009      | 7:55 AM                        | overcast/fog    | P-heavy                                | 214.3                                     |                   | *                              | 40                                           | *                              | 18.3        | 15.6          | boat                         |
| 8/9/2009       | 7:40 AM                        | clear           | P-moderate                             | 19.3                                      | 23.8, 14.8        | 19.3                           |                                              |                                | 14.4        | 21            | DO- Ed                       |
| 8/23/2009      | 8:05 AM                        | overcast        |                                        | 517.2                                     |                   | 517.2                          |                                              |                                |             |               | in shore eddy                |
| 9/6/2009       | 7:45 AM                        | clear           |                                        | 25.6                                      |                   | 25.6                           |                                              |                                | 8.9         | 19.9          | DO-KMC                       |
|                | 9:20 AM                        | clear           |                                        | 3                                         |                   | 3                              |                                              |                                | 11.7        |               |                              |
| 9/20/2009      | 3.20 AIVI                      |                 |                                        |                                           |                   |                                |                                              |                                |             |               |                              |