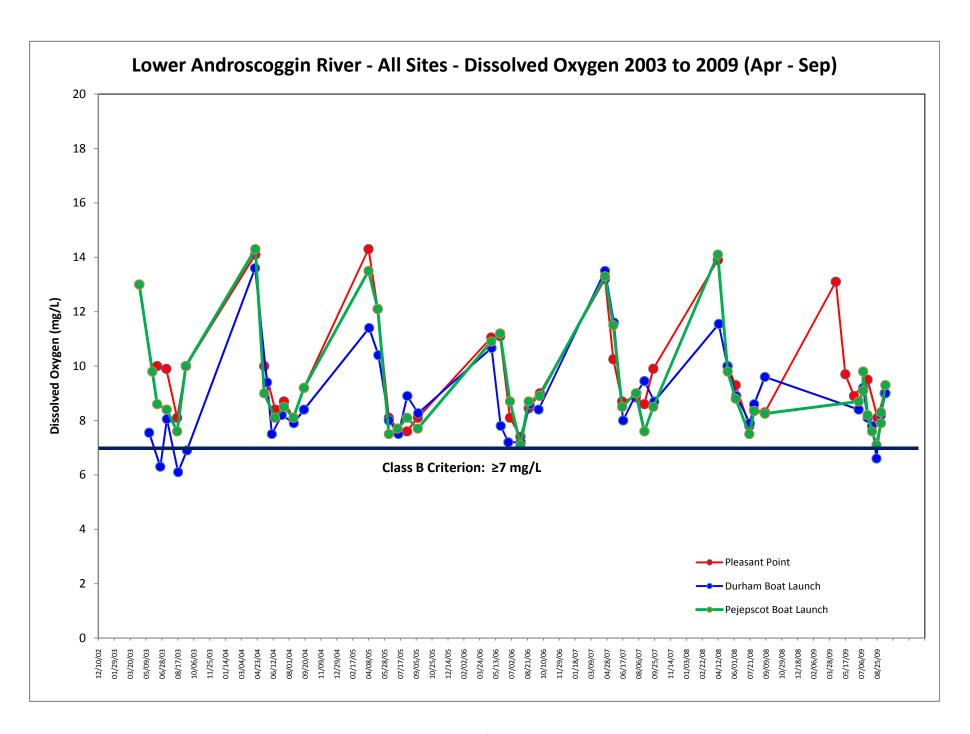

|             | 19.7          | .5 m sample                                            |
| 9/20/2009 | 7:25 AM               | clear            |                                        | 8.5               |                         | 8.5                            | 8.6                  |                         | 8.6                            | 12.2        | 17.5          |                                                        |
| BBB Ge    | ometric n             | nean             |                                        | 8.50              |                         | 8.50                           | 8.19                 |                         | 8.17                           |             |               |                                                        |



















## Appendix I Public 163 LD 330 Section 24

PLEASE NOTE: Legislative Information *cannot* perform research, provide legal advice, or interpret Maine law. For legal assistance, please contact a qualified attorney.

## An Act To Change the Classification of Certain Waters of the State Be it enacted by the People of the State of Maine as follows:

- **Sec. 1. 38 MRSA §467, sub-§1, ¶C,** as amended by PL 2003, c. 317, §2, is further amended to read:
  - C. Androscoggin River, Upper Drainage; that portion within the State lying above the river's most upstream crossing of the Maine-New Hampshire boundary Class A unless otherwise specified.
    - (1) Cupsuptic River and its tributaries Class AA.
    - (2) Kennebago River and its tributaries except for the impoundment of the dam at Ken