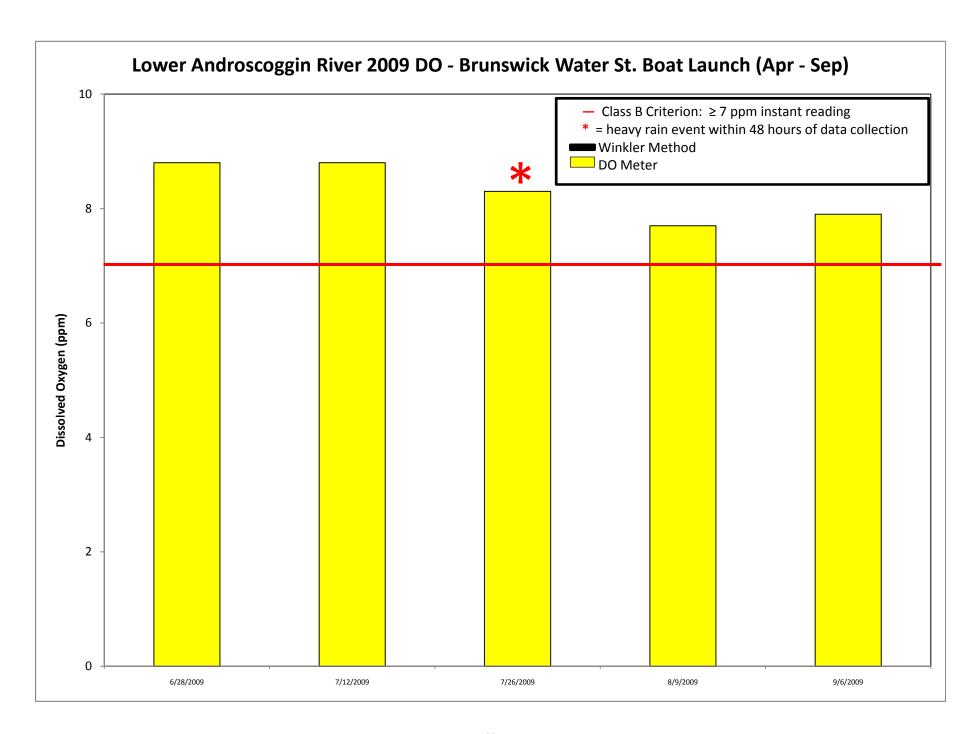

#### Class B Criterion: geomean ≤ 64 colonies/ml; instantaneous ≤ 256 colonies/ml

|                | = does not r                   | neet criterion; | out of                                 | IDEXX <i>E. coli</i><br>(colonies/100 ml) |                   |                                | Coliscan <i>E. coli</i><br>(colonies/100 ml) |                                | Temp        |               | Notes                        |
|----------------|--------------------------------|-----------------|----------------------------------------|-------------------------------------------|-------------------|--------------------------------|----------------------------------------------|--------------------------------|-------------|---------------|------------------------------|
| Date           | Sample<br>Time                 | Weather         | Adversities<br>(precip<br>last 48 hrs) | All Data<br>(Mean of<br>Reps)             | Replicate<br>Data | Heavy Rain<br>Data<br>Excluded | All Data                                     | Heavy Rain<br>Data<br>Excluded | Air<br>(C°) | Water<br>(C°) |                              |
| Bruns. C       | Bruns. Canoe Mooring [off BCP] |                 |                                        |                                           |                   |                                |                                              |                                |             |               |                              |
| 7/12/2009      | 7:30 AM                        | overcast        | P-low                                  | 45                                        | 42, 48            | 45                             | 40                                           | 40                             |             | 18            | bacteria-surface sample 9"   |
| 7/26/2009      | 7:30 AM                        | overcast        | P-heavy                                | 174.45                                    | 150, 198.9        | *                              |                                              |                                | 21          | 20.8          | 1 boat and several ducks     |
| 8/9/2009       | 7:30 AM                        | clear           | M, W                                   | 38                                        | 18.7, 57.3        | 38                             |                                              |                                | 18          | 21.8          | a lot of effluent-very foamy |
| 8/23/2009      | 8:00 AM                        | overcast        | W                                      | 355.1                                     | 344.8, 365.4      | 355.1                          |                                              |                                | 24          | 25            | W-ducks                      |
| 9/6/2009       | 9:05 AM                        | clear           |                                        | 10.8                                      |                   | 10.8                           | 40                                           | 40                             |             | 20.3          | 2.5m sample depth            |
| 9/20/2009      | 6:55 AM                        | clear           | W                                      | 9.2                                       | 9.8, 8.6          | 9.2                            | 80                                           | 80                             | 11.4        | 17.1          | beaver, heron                |
| <b>BCM Geo</b> | ometric me                     | ean             |                                        | 46.81                                     |                   | 35.98                          | 50.40                                        | 50.40                          |             |               |                              |
| Bruns W        | ater St. Bo                    | at Launch       |                                        |                                           |                   |                                |                                              |                                |             |               |                              |
| 5/17/2009      | 10:15 AM                       | overcast        | Р                                      | 436                                       |                   | 436                            |                                              |                                |             |               |                              |
| 6/14/2009      | 9:15 AM                        | Steady Rain     | P-heavy                                | 53.3                                      | 28.2, 78.4        | *                              |                                              |                                |             |               |                              |
| 6/28/2009      | 9:35 AM                        |                 | P-moderate                             | 67.7                                      | , -               | 67.7                           |                                              |                                | 16.7        | 10            | 2+ boats                     |
| 7/12/2009      | 9:20 AM                        | overcast        | P-moderate                             | 36.9                                      |                   | 36.9                           |                                              |                                | 14.4        | 18            | 2+ boats                     |
| 7/26/2009      | 7:55 AM                        | overcast/fog    | P-heavy                                | 214.3                                     |                   | *                              | 40                                           | *                              | 18.3        | 15.6          | boat                         |
| 8/9/2009       | 7:40 AM                        | clear           | P-moderate                             | 19.3                                      | 23.8, 14.8        | 19.3                           |                                              |                                | 14.4        | 21            | DO- Ed                       |
| 8/23/2009      | 8:05 AM                        | overcast        |                                        | 517.2                                     |                   | 517.2                          |                                              |                                |             |               | in shore eddy                |
| 9/6/2009       | 7:45 AM                        | clear           |                                        | 25.6                                      |                   | 25.6                           |                                              |                                | 8.9         | 19.9          | DO-KMC                       |
|                | 9:20 AM                        | clear           |                                        | 3                                         |                   | 3                              |                                              |                                | 11.7        |               |                              |
| 9/20/2009      | 3.20 AIVI                      |                 |                                        |                                           |                   |                                |                                              |                                |             |               |                              |