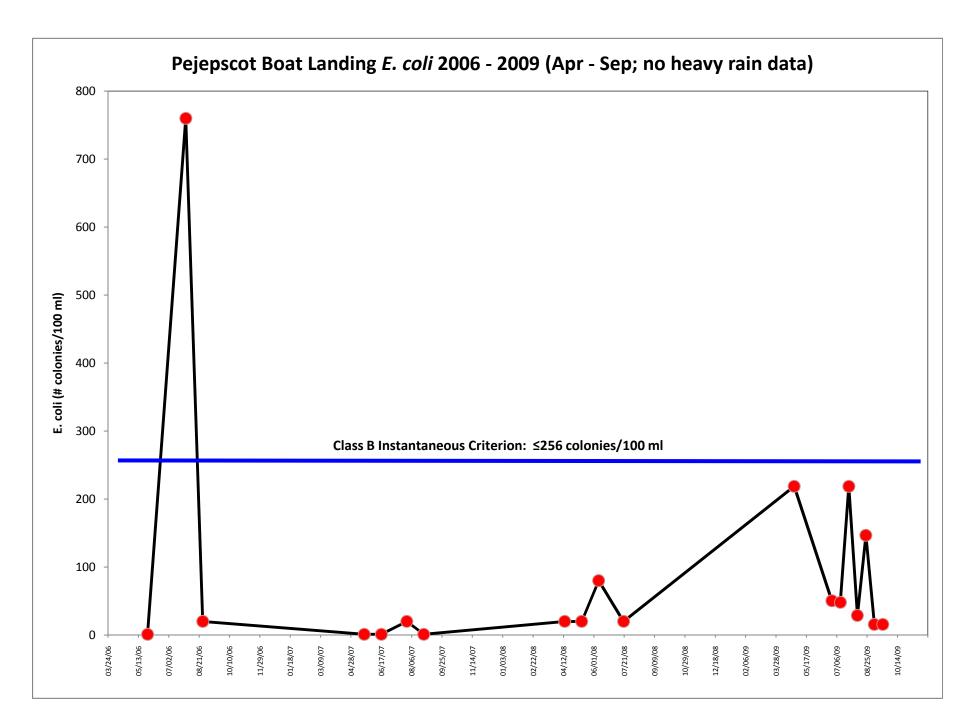

# Class B Criterion: geomean ≤ 64 colonies/ml; instantaneous ≤ 256 colonies/ml

|                | = does not n   | neet criterion; c | out of                                 | IDEXX <i>E. coli</i><br>(colonies/100 ml) |                   |                                | Coliscan <i>E. coli</i><br>(colonies/100 ml) |                                | Temp        |               | Notes                                                                             |
|----------------|----------------|-------------------|----------------------------------------|-------------------------------------------|-------------------|--------------------------------|----------------------------------------------|--------------------------------|-------------|---------------|-----------------------------------------------------------------------------------|
| Date           | Sample<br>Time | Weather           | Adversities<br>(precip<br>last 48 hrs) | All Data<br>(Mean of<br>Reps)             | Replicate<br>Data | Heavy Rain<br>Data<br>Excluded | All Data                                     | Heavy Rain<br>Data<br>Excluded | Air<br>(C°) | Water<br>(C°) |                                                                                   |
| Durham         | Boat Laun      | ch                |                                        |                                           |                   |                                |                                              |                                |             |               |                                                                                   |
| 4/27/2009      | 9:00 AM        | overcast          | P-low                                  | 88.25                                     | 83.3, 93.2        | 88.25                          |                                              |                                |             |               |                                                                                   |
| 5/17/2009      | 8:00 AM        | downour           | P-heavy                                | 50.4                                      |                   | *                              |                                              |                                |             |               |                                                                                   |
| 6/14/2009      | 8:10 AM        | downour           | P-moderate                             | 85.7                                      |                   | 85.7                           | 960                                          | 960                            |             |               |                                                                                   |
| 6/28/2009      | 7:55 AM        | overcast          | P-low                                  | 42                                        |                   | 42                             | 40                                           | 40                             | 16.5        | 18.5          |                                                                                   |
| 7/12/2009      | 8:00 AM        | overcast          | P-heavy                                | 124.3                                     | 131.7, 116.9      | *                              | 40                                           | *                              | 16          | 17            | heavy rain previous night                                                         |
| 7/26/2009      | 7:35 AM        | fog/haze          | P-heavy                                | 172.5                                     | 151.5,193.5       | *                              | 120                                          | *                              | 17.5        | 19.5          | heavy rain two nights before sample                                               |
| 8/9/2009       | 8:00 AM        | clear             |                                        | 43.5                                      | 10110,10010       | 43.5                           | 80                                           | 80                             | 13.5        | 20.5          | many ram the mgme belove earning                                                  |
| 8/23/2009      | 7:55 AM        | clear             | P-heavy, B                             | 157.6                                     |                   | *                              |                                              |                                | 22.5        | 24            | 3 boats launched before sample                                                    |
| 9/6/2009       | 8:00 AM        | clear             | В                                      | 26.2                                      |                   | 26.2                           | 1                                            | 1                              | 11          | 18            | boats                                                                             |
| 9/20/2009      | 8:00 AM        | clear             |                                        | 16                                        |                   | 16                             | 1                                            | 1                              | 6           | 15.5          |                                                                                   |
| <b>DBL Geo</b> | metric me      | an                |                                        | 63.01                                     |                   | 42.38                          | 28.36                                        | 19.84                          |             |               |                                                                                   |
| Peiensco       | ot Boat Lau    | ınch              |                                        |                                           |                   |                                |                                              |                                |             |               |                                                                                   |
| 4/27/2009      | 8:45 AM        | overcast          | P-low                                  | 218.7                                     |                   | 218.7                          |                                              |                                |             |               |                                                                                   |
| 5/17/2009      | 10:30 AM       | overcast          | P-heavy                                | 52                                        | 49.5, 54.5        | *                              | 320                                          | *                              |             |               |                                                                                   |
| 6/14/2009      | 8:40 AM        |                   | P-heavy                                | 54.8                                      | .0.0, 00          | *                              | 020                                          |                                |             |               |                                                                                   |
| 6/28/2009      | 8:35 AM        | overcast          | P-low                                  | 50.4                                      |                   | 50.4                           |                                              |                                | 17.5        | 19.3          |                                                                                   |
| 7/12/2009      | 7:00 AM        |                   | P-low                                  | 44.25                                     | 48.1, 40.4        | 44.25                          | 1                                            | 1                              | 16.5        |               | sampled DO in flow and eddy- same reading                                         |
| 7/26/2009      | 7:35 AM        | overcast          | P-moderate                             | 218.7                                     |                   | 218.7                          |                                              |                                | 18          | 19.8          | DO 1 at .5m; DO 2 at 1m; H2O temp at .5m: 20.1; SC at .5m: 65.4                   |
| 8/9/2009       | 6:40 AM        | clear             |                                        | 28.8                                      |                   | 28.8                           |                                              |                                | 13          | 21.3          |                                                                                   |
| 8/23/2009      | 6:35 AM        | clear/overcast    |                                        | 154.15                                    | 146.7, 161.6      | 154.15                         | 80                                           | 80                             | 23.6        | 25.6          | air temp from DO meter; bacteria sample by hand direct to bottle- no throw bucket |
| 9/6/2009       | 6:55 AM        | clear             | _                                      | 15.8                                      | 15.6, 16          | 15.8                           | 1                                            | 1                              | 8           | 20            | lowest water of season, 1m depth                                                  |
| 9/20/2009      | 7:00 AM        | clear             |                                        | 15.6                                      | _                 | 15.6                           | 1                                            | 1                              | 4           | 17            |                                                                                   |
| PRI Geo        | metric me      | an                |                                        | 56.52                                     |                   | 57.33                          | 7.61                                         | 2.99                           |             |               |                                                                                   |