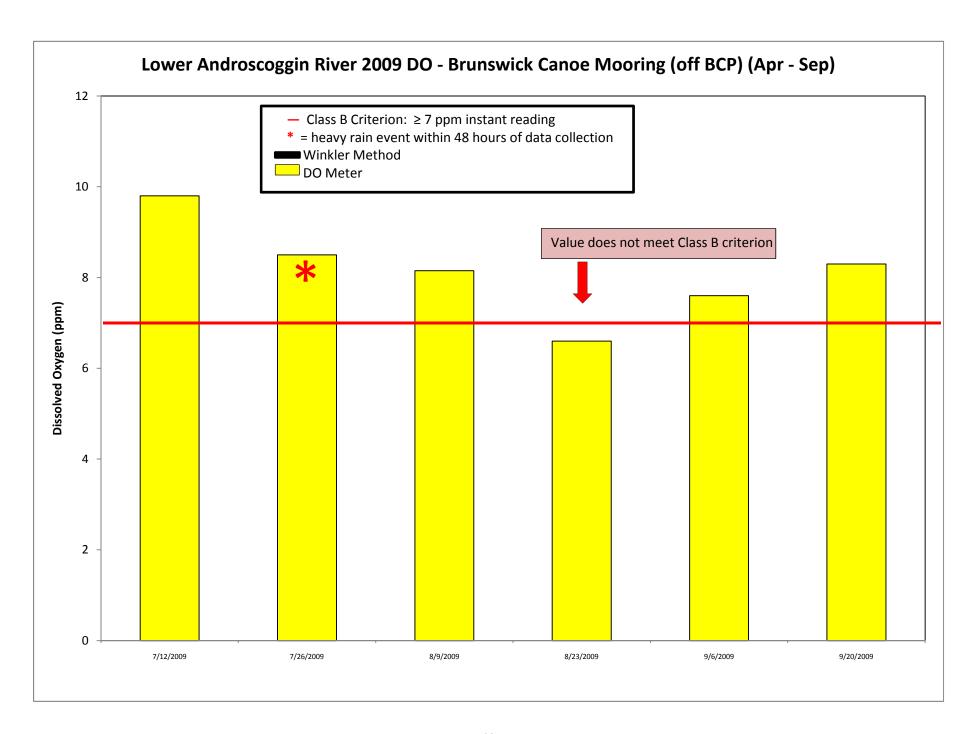

#### Class B Criterion: geomean ≤ 64 colonies/ml; instantaneous ≤ 256 colonies/ml

|                | = does not r                   | neet criterion; | out of                                 | IDEXX <i>E. coli</i><br>(colonies/100 ml) |                   |                                | Coliscan <i>E. coli</i><br>(colonies/100 ml) |                                | Temp        |               | Notes                        |
|----------------|--------------------------------|-----------------|----------------------------------------|-------------------------------------------|-------------------|--------------------------------|----------------------------------------------|--------------------------------|-------------|---------------|------------------------------|
| Date           | Sample<br>Time                 | Weather         | Adversities<br>(precip<br>last 48 hrs) | All Data<br>(Mean of<br>Reps)             | Replicate<br>Data | Heavy Rain<br>Data<br>Excluded | All Data                                     | Heavy Rain<br>Data<br>Excluded | Air<br>(C°) | Water<br>(C°) |                              |
| Bruns. C       | Bruns. Canoe Mooring [off BCP] |                 |                                        |                                           |                   |                                |                                              |                                |             |               |                              |
| 7/12/2009      | 7:30 AM                        | overcast        | P-low                                  | 45                                        | 42, 48            | 45                             | 40                                           | 40                             |             | 18            | bacteria-surface sample 9"   |
| 7/26/2009      | 7:30 AM                        | overcast        | P-heavy                                | 174.45                                    | 150, 198.9        | *                              |                                              |                                | 21          | 20.8          | 1 boat and several ducks     |
| 8/9/2009       | 7:30 AM                        | clear           | M, W                                   | 38                                        | 18.7, 57.3        | 38                             |                                              |                                | 18          | 21.8          | a lot of effluent-very foamy |
| 8/23/2009      | 8:00 AM                        | overcast        | W                                      | 355.1                                     | 344.8, 365.4      | 355.1                          |                                              |                                | 24          | 25            | W-ducks                      |
| 9/6/2009       | 9:05 AM                        | clear           |                                        | 10.8                                      |                   | 10.8                           | 40                                           | 40                             |             | 20.3          | 2.5m sample depth            |
| 9/20/2009      | 6:55 AM                        | clear           | W                                      | 9.2                                       | 9.8, 8.6          | 9.2                            | 80                                           | 80                             | 11.4        | 17.1          | beaver, heron                |
| <b>BCM Geo</b> | ometric me                     | ean             |                                        | 46.81                                     |                   | 35.98                          | 50.40                                        | 50.40                          |             |               |                              |
| Bruns W        | ater St. Bo                    | at Launch       |                                        |                                           |                   |                                |                                              |                                |             |               |                              |
| 5/17/2009      | 10:15 AM                       | overcast        | Р                                      | 436                                       |                   | 436                            |                                              |                                |             |               |                              |
| 6/14/2009      | 9:15 AM                        | Steady Rain     | P-heavy                                | 53.3                                      | 28.2, 78.4        | *                              |                                              |                                |             |               |                              |
| 6/28/2009      | 9:35 AM                        |                 | P-moderate                             | 67.7                                      | , -               | 67.7                           |                                              |                                | 16.7        | 10            | 2+ boats                     |
| 7/12/2009      | 9:20 AM                        | overcast        | P-moderate                             | 36.9                                      |                   | 36.9                           |                                              |                                | 14.4        | 18            | 2+ boats                     |
| 7/26/2009      | 7:55 AM                        | overcast/fog    | P-heavy                                | 214.3                                     |                   | *                              | 40                                           | *                              | 18.3        | 15.6          | boat                         |
| 8/9/2009       | 7:40 AM                        | clear           | P-moderate                             | 19.3                                      | 23.8, 14.8        | 19.3                           |                                              |                                | 14.4        | 21            | DO- Ed                       |
| 8/23/2009      | 8:05 AM                        | overcast        |                                        | 517.2                                     |                   | 517.2                          |                                              |                                |             |               | in shore eddy                |
| 9/6/2009       | 7:45 AM                        | clear           |                                        | 25.6                                      |                   | 25.6                           |                                              |                                | 8.9         | 19.9          | DO-KMC                       |
|                | 9:20 AM                        | clear           |                                        | 3                                         |                   | 3                              |                                              |                                | 11.7        |               |                              |
| 9/20/2009      | 3.20 AIVI                      |                 |                                        |                                           |                   |                                |                                              |                                |             |               |                              |