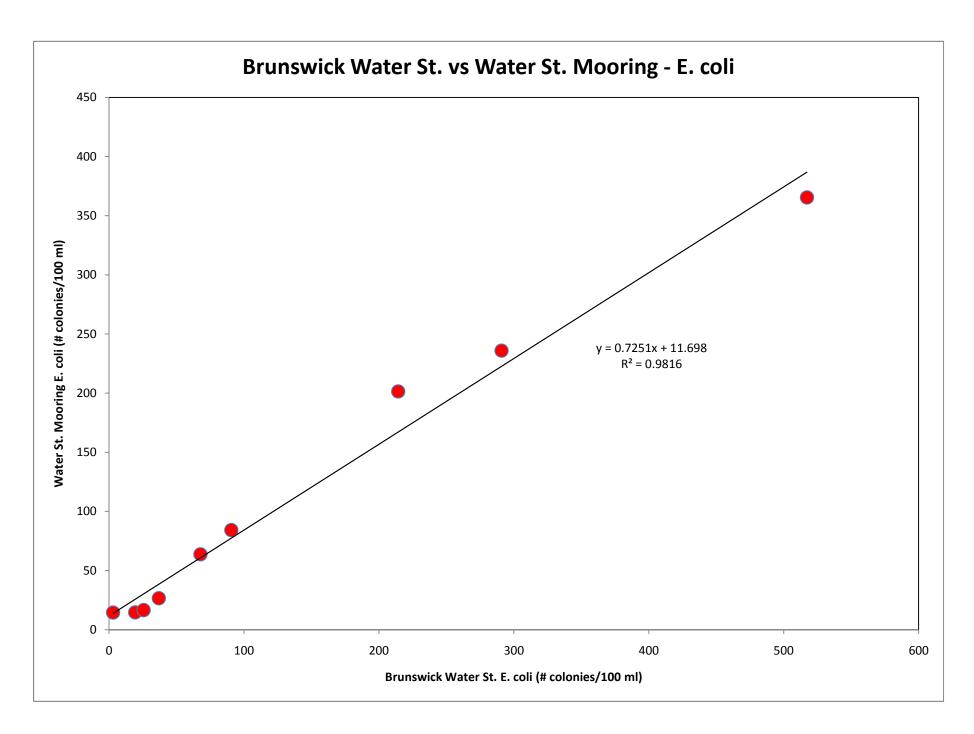

|             | 19.7          | .5 m sample                                            |
| 9/20/2009 | 7:25 AM               | clear            |                                        | 8.5               |                         | 8.5                            | 8.6                  |                         | 8.6                            | 12.2        | 17.5          |                                                        |
| BBB Ge    | ometric n             | nean             |                                        | 8.50              |                         | 8.50                           | 8.19                 |                         | 8.17                           |             |               |                                                        |



















## Appendix I Public 163 LD 330 Section 24

PLEASE NOTE: Legislative Information *cannot* perform research, provide legal advice, or interpret Maine law. For legal assistance, please contact a qualified attorney.

## An Act To Change the Classification of Certain Waters of the State Be it enacted by the People of the State of Maine as follows:

- **Sec. 1. 38 MRSA §467, sub-§1, ¶C,** as amended by PL 2003, c. 317, §2, is further amended to read:
  - C. Androscoggin River, Upper Drainage; that portion within the State lying above the river's most upstream crossing of the Maine-New Hampshire boundary Class A unless otherwise specified.
    - (1) Cupsuptic River and its tributaries Class AA.
    - (2) Kennebago River and its tributaries except for the impoundment of the dam at Kenneba