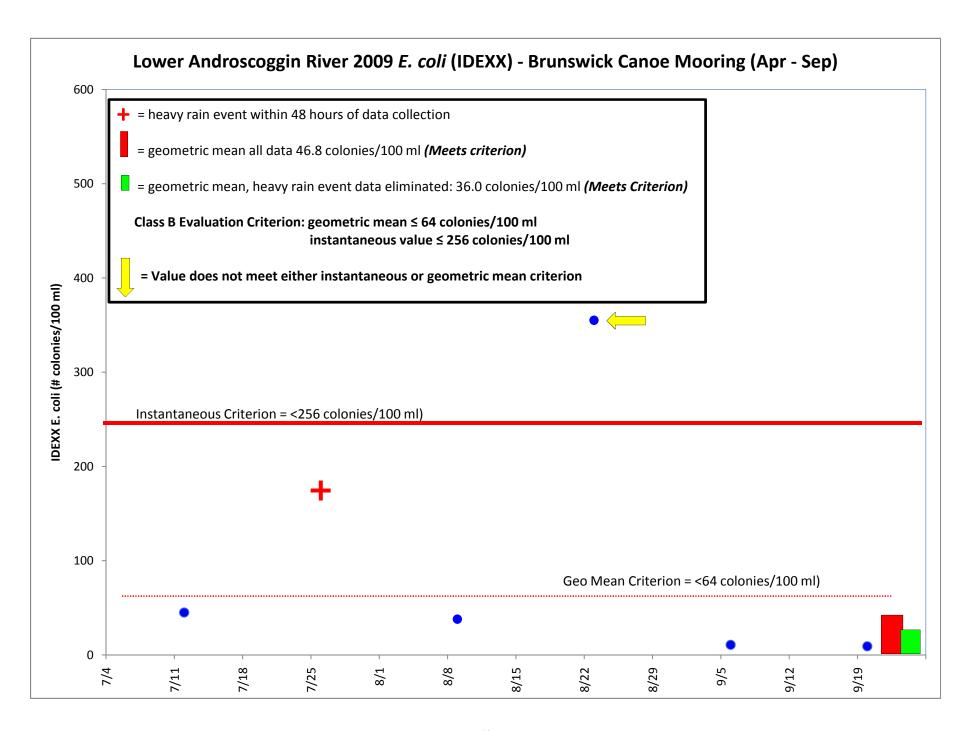

#### Class B Criterion: geomean ≤ 64 colonies/ml; instantaneous ≤ 256 colonies/ml

|                | = does not r                   | neet criterion; | out of                                 | IDEXX <i>E. coli</i><br>(colonies/100 ml) |                   |                                | Coliscan <i>E. coli</i><br>(colonies/100 ml) |                                | Temp        |               | Notes                        |
|----------------|--------------------------------|-----------------|----------------------------------------|-------------------------------------------|-------------------|--------------------------------|----------------------------------------------|--------------------------------|-------------|---------------|------------------------------|
| Date           | Sample<br>Time                 | Weather         | Adversities<br>(precip<br>last 48 hrs) | All Data<br>(Mean of<br>Reps)             | Replicate<br>Data | Heavy Rain<br>Data<br>Excluded | All Data                                     | Heavy Rain<br>Data<br>Excluded | Air<br>(C°) | Water<br>(C°) |                              |
| Bruns. C       | Bruns. Canoe Mooring [off BCP] |                 |                                        |                                           |                   |                                |                                              |                                |             |               |                              |
| 7/12/2009      | 7:30 AM                        | overcast        | P-low                                  | 45                                        | 42, 48            | 45                             | 40                                           | 40                             |             | 18            | bacteria-surface sample 9"   |
| 7/26/2009      | 7:30 AM                        | overcast        | P-heavy                                | 174.45                                    | 150, 198.9        | *                              |                                              |                                | 21          | 20.8          | 1 boat and several ducks     |
| 8/9/2009       | 7:30 AM                        | clear           | M, W                                   | 38                                        | 18.7, 57.3        | 38                             |                                              |                                | 18          | 21.8          | a lot of effluent-very foamy |
| 8/23/2009      | 8:00 AM                        | overcast        | W                                      | 355.1                                     | 344.8, 365.4      | 355.1                          |                                              |                                | 24          | 25            | W-ducks                      |
| 9/6/2009       | 9:05 AM                        | clear           |                                        | 10.8                                      |                   | 10.8                           | 40                                           | 40                             |             | 20.3          | 2.5m sample depth            |
| 9/20/2009      | 6:55 AM                        | clear           | W                                      | 9.2                                       | 9.8, 8.6          | 9.2                            | 80                                           | 80                             | 11.4        | 17.1          | beaver, heron                |
| <b>BCM Geo</b> | ometric me                     | ean             |                                        | 46.81                                     |                   | 35.98                          | 50.40                                        | 50.40                          |             |               |                              |
| Bruns W        | ater St. Bo                    | at Launch       |                                        |                                           |                   |                                |                                              |                                |             |               |                              |
| 5/17/2009      | 10:15 AM                       | overcast        | Р                                      | 436                                       |                   | 436                            |                                              |                                |             |               |                              |
| 6/14/2009      | 9:15 AM                        | Steady Rain     | P-heavy                                | 53.3                                      | 28.2, 78.4        | *                              |                                              |                                |             |               |                              |
| 6/28/2009      | 9:35 AM                        |                 | P-moderate                             | 67.7                                      | , -               | 67.7                           |                                              |                                | 16.7        | 10            | 2+ boats                     |
| 7/12/2009      | 9:20 AM                        | overcast        | P-moderate                             | 36.9                                      |                   | 36.9                           |                                              |                                | 14.4        | 18            | 2+ boats                     |
| 7/26/2009      | 7:55 AM                        | overcast/fog    | P-heavy                                | 214.3                                     |                   | *                              | 40                                           | *                              | 18.3        | 15.6          | boat                         |
| 8/9/2009       | 7:40 AM                        | clear           | P-moderate                             | 19.3                                      | 23.8, 14.8        | 19.3                           |                                              |                                | 14.4        | 21            | DO- Ed                       |
| 8/23/2009      | 8:05 AM                        | overcast        |                                        | 517.2                                     |                   | 517.2                          |                                              |                                |             |               | in shore eddy                |
| 9/6/2009       | 7:45 AM                        | clear           |                                        | 25.6                                      |                   | 25.6                           |                                              |                                | 8.9         | 19.9          | DO-KMC                       |
|                | 9:20 AM                        | clear           |                                        | 3                                         |                   | 3                              |                                              |                                | 11.7        |               |                              |
| 9/20/2009      | 3.20 AIVI                      |                 |                                        |                                           |                   |                                |                                              |                                |             |               |                              |