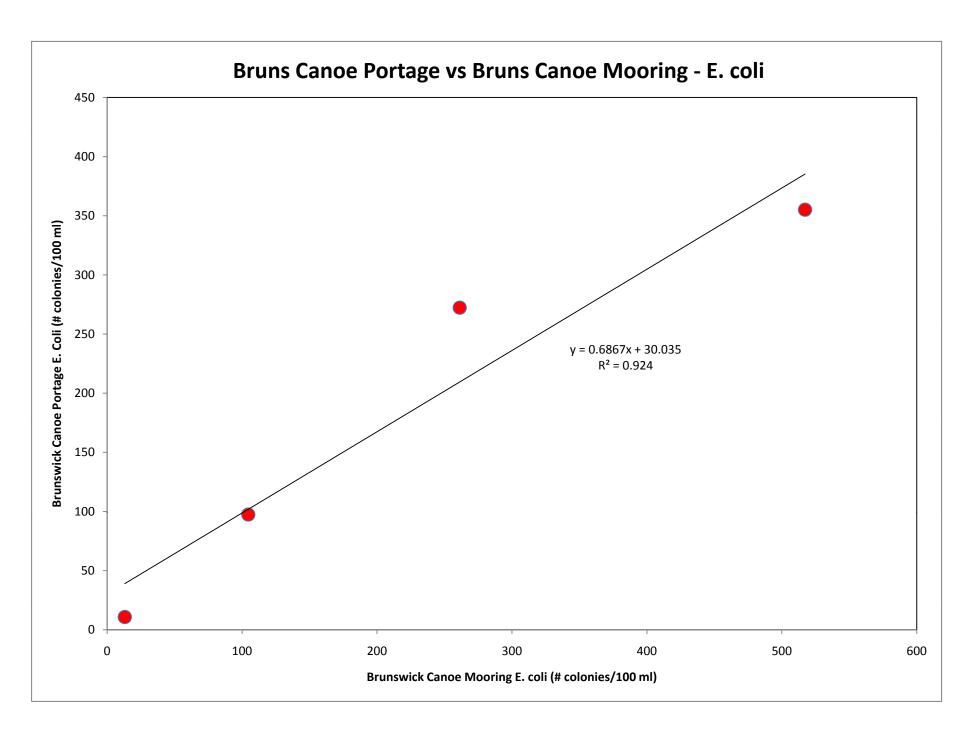

# Class B Criterion: geomean ≤ 64 colonies/ml; instantaneous ≤ 256 colonies/ml

|                 | = does not n<br>complianc | neet criterion; | out of                                 | IDEXX <i>E. coli</i><br>(colonies/100 ml) |                   |                                | Coliscan <i>E. coli</i><br>(colonies/100 ml) |                                | Temp        |               | Notes                                                                             |
|-----------------|---------------------------|-----------------|----------------------------------------|-------------------------------------------|-------------------|--------------------------------|----------------------------------------------|--------------------------------|-------------|---------------|-----------------------------------------------------------------------------------|
| Date            | Sample<br>Time            | Weather         | Adversities<br>(precip<br>last 48 hrs) | All Data<br>(Mean of<br>Reps)             | Replicate<br>Data | Heavy Rain<br>Data<br>Excluded | All Data                                     | Heavy Rain<br>Data<br>Excluded | Air<br>(C°) | Water<br>(C°) |                                                                                   |
| Bruns. W        | later Work                | S               | 1                                      |                                           |                   |                                |                                              |                                | , ,         | ,             |                                                                                   |
| 4/27/2009       | 9:55 AM                   | overcast        | P-low                                  | 88.2                                      |                   | 88.2                           |                                              |                                |             |               |                                                                                   |
| 5/17/2009       | 11:45 AM                  | overcast        | P-low                                  | 18.7                                      |                   | 18.7                           |                                              |                                |             |               |                                                                                   |
|                 | ometric m                 | ean             |                                        | 40.61                                     |                   | 40.61                          |                                              |                                |             |               |                                                                                   |
|                 |                           |                 |                                        |                                           |                   |                                |                                              |                                |             |               |                                                                                   |
| Bruns. In       | iterstate Le              | edges           |                                        |                                           |                   |                                |                                              |                                |             |               |                                                                                   |
| 5/17/2009       | 12:15 PM                  | overcast        | Р                                      | 20.1                                      |                   | 20.1                           |                                              |                                |             |               |                                                                                   |
| 6/14/2009       | 7:25                      | drizzle         | P-heavy                                | 73.8                                      |                   | *                              |                                              |                                |             |               |                                                                                   |
| 6/28/2009       | 7:20 AM                   | overcast        | P-low                                  | 35.1                                      | 39.3, 30.9        | 35.1                           |                                              |                                | 16.5        | 19.6          |                                                                                   |
| 7/12/2009       | 8:10 AM                   | overcast        | P-low                                  | 41.4                                      |                   | 41.4                           |                                              |                                | 18.5        | 17.85         |                                                                                   |
| 7/26/2009       | 8:40 AM                   | fog/haze        | P-moderate                             | 178.9                                     |                   | 178.9                          |                                              |                                | 18.5        | 20.6          | small amount of foam across river; readings taken at .5m and 1m. Results the same |
| 8/9/2009        | 7:55 AM                   | clear           |                                        | 21.8                                      |                   | 21.8                           |                                              |                                | 14.5        | 21.7          | light foam; low water                                                             |
| 8/23/2009       | 7:50 AM                   | partly cloudy   |                                        | 239.55                                    | 231, 248.1        | 239.55                         | 40                                           | 40                             | 23.1        | 25.4          | low water                                                                         |
| 9/6/2009        | 8:10 AM                   | clear           |                                        | 13.5                                      | , -               | 13.5                           |                                              |                                | 13          | 20.3          | 1m sample depth                                                                   |
| 9/20/2009       | 8:30 AM                   | clear           |                                        | 9.8                                       |                   | 9.8                            |                                              |                                | 9           | 17.5          |                                                                                   |
| <b>BIL Geor</b> | netric mea                | n               | •                                      | 40.07                                     |                   | 37.13                          | 40.00                                        | 40.00                          |             |               |                                                                                   |
|                 |                           |                 |                                        |                                           |                   |                                |                                              | •                              | -           |               |                                                                                   |
|                 | anoe Porta                | age             |                                        |                                           |                   |                                |                                              |                                |             |               |                                                                                   |
| 4/27/2009       | 10:20 AM                  | overcast        | P-low                                  | 156.5                                     |                   | 156.5                          |                                              |                                |             |               |                                                                                   |
| 5/17/2009       | 12:40 PM                  | overcast        |                                        | 16.9                                      | ·                 | 16.9                           |                                              |                                | 10          | 13            |                                                                                   |
| 6/14/2009       | 6:53 AM                   | drizzle         | P-heavy                                | 55.7                                      |                   | *                              |                                              |                                | 15.6        | 18.8          |                                                                                   |
| 6/28/2009       | 6:50 AM                   | overcast        | P-low                                  | 52                                        | ·                 | 52                             |                                              |                                | 16.5        | 19.6          | high water                                                                        |
| 8/9/2009        | 7:30 AM                   | clear           |                                        | 13.4                                      |                   | 13.4                           |                                              |                                |             |               |                                                                                   |
| 8/23/2009       | 8:05 AM                   | overcast        |                                        | 517.2                                     |                   | 517.2                          |                                              |                                |             |               | in eddy                                                                           |
| 9/6/2009        | 8:40 AM                   | clear           |                                        | 13.1                                      |                   | 13.1                           |                                              |                                | 13          | 20.1          | .5m depth                                                                         |
| <b>BCP Geo</b>  | metric me                 | an              |                                        | 49.18                                     |                   | 48.17                          |                                              |                                |             |               |                                                                                   |

#### Class B Criterion: geomean ≤ 64 colonies/ml; instantaneous ≤ 256 colonies/ml

|                | = does not r                   | neet criterion; | out of                                 | IDEXX <i>E. coli</i><br>(colonies/100 ml) |                   |                                | Coliscan <i>E. coli</i><br>(colonies/100 ml) |                                | Temp        |               | Notes                        |
|----------------|--------------------------------|-----------------|----------------------------------------|-------------------------------------------|-------------------|--------------------------------|----------------------------------------------|--------------------------------|-------------|---------------|------------------------------|
| Date           | Sample<br>Time                 | Weather         | Adversities<br>(precip<br>last 48 hrs) | All Data<br>(Mean of<br>Reps)             | Replicate<br>Data | Heavy Rain<br>Data<br>Excluded | All Data                                     | Heavy Rain<br>Data<br>Excluded | Air<br>(C°) | Water<br>(C°) |                              |
| Bruns. C       | Bruns. Canoe Mooring [off BCP] |                 |                                        |                                           |                   |                                |                                              |                                |             |               |                              |
| 7/12/2009      | 7:30 AM                        | overcast        | P-low                                  | 45                                        | 42, 48            | 45                             | 40                                           | 40                             |             | 18            | bacteria-surface sample 9"   |
| 7/26/2009      | 7:30 AM                        | overcast        | P-heavy                                | 174.45                                    | 150, 198.9        | *                              |                                              |                                | 21          | 20.8          | 1 boat and several ducks     |
| 8/9/2009       | 7:30 AM                        | clear           | M, W                                   | 38                                        | 18.7, 57.3        | 38                             |                                              |                                | 18          | 21.8          | a lot of effluent-very foamy |
| 8/23/2009      | 8:00 AM                        | overcast        | W                                      | 355.1                                     | 344.8, 365.4      | 355.1                          |                                              |                                | 24          | 25            | W-ducks                      |
| 9/6/2009       | 9:05 AM                        | clear           |                                        | 10.8                                      |                   | 10.8                           | 40                                           | 40                             |             | 20.3          | 2.5m sample depth            |
| 9/20/2009      | 6:55 AM                        | clear           | W                                      | 9.2                                       | 9.8, 8.6          | 9.2                            | 80                                           | 80                             | 11.4        | 17.1          | beaver, heron                |
| <b>BCM Geo</b> | ometric me                     | ean             |                                        | 46.81                                     |                   | 35.98                          | 50.40                                        | 50.40                          |             |               |                              |
| Bruns W        | ater St. Bo                    | at Launch       |                                        |                                           |                   |                                |                                              |                                |             |               |                              |
| 5/17/2009      | 10:15 AM                       | overcast        | Р                                      | 436                                       |                   | 436                            |                                              |                                |             |               |                              |
| 6/14/2009      | 9:15 AM                        | Steady Rain     | P-heavy                                | 53.3                                      | 28.2, 78.4        | *                              |                                              |                                |             |               |                              |
| 6/28/2009      | 9:35 AM                        |                 | P-moderate                             | 67.7                                      | , -               | 67.7                           |                                              |                                | 16.7        | 10            | 2+ boats                     |
| 7/12/2009      | 9:20 AM                        | overcast        | P-moderate                             | 36.9                                      |                   | 36.9                           |                                              |                                | 14.4        | 18            | 2+ boats                     |
| 7/26/2009      | 7:55 AM                        | overcast/fog    | P-heavy                                | 214.3                                     |                   | *                              | 40                                           | *                              | 18.3        | 15.6          | boat                         |
| 8/9/2009       | 7:40 AM                        | clear           | P-moderate                             | 19.3                                      | 23.8, 14.8        | 19.3                           |                                              |                                | 14.4        | 21            | DO- Ed                       |
| 8/23/2009      | 8:05 AM                        | overcast        |                                        | 517.2                                     |                   | 517.2                          |                                              |                                |             |               | in shore eddy                |
| 9/6/2009       | 7:45 AM                        | clear           |                                        | 25.6                                      |                   | 25.6                           |                                              |                                | 8.9         | 19.9          | DO-KMC                       |
|                | 9:20 AM                        | clear           |                                        | 3                                         |                   | 3                              |                                              |                                | 11.7        |               |                              |
| 9/20/2009      | 3.20 AIVI                      |                 |                                        |                                           |                   |                                |                                              |                                |             |               |                              |