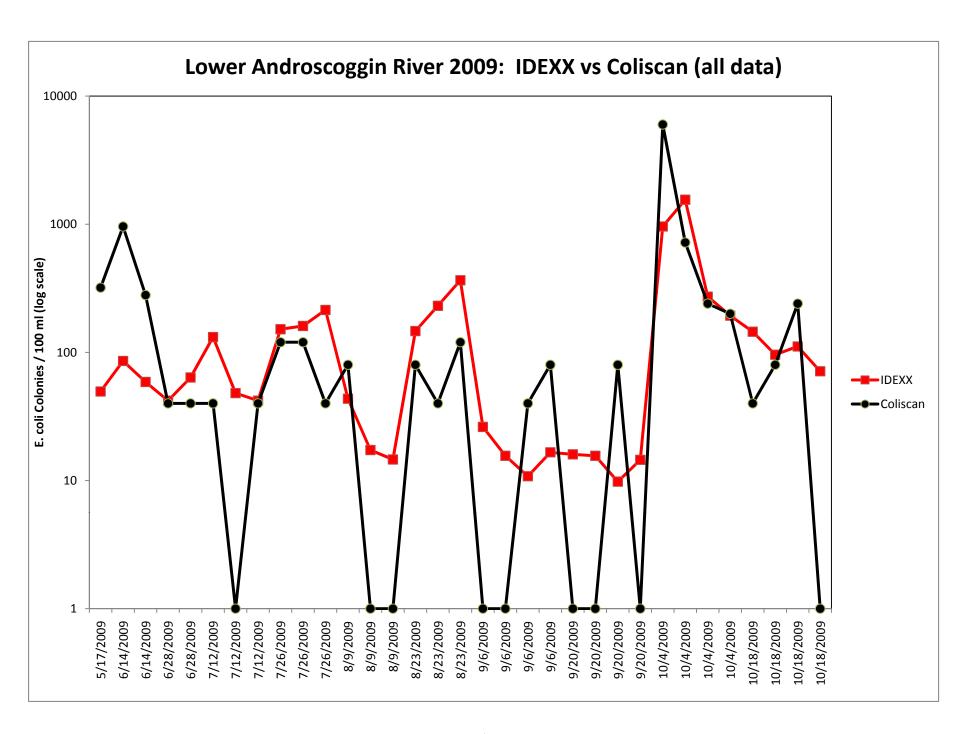

# Water Quality Data Analysis and Review Lower Androscoggin River

# Final Graphs & Tables

**February 8, 2010** 

Prepared by:

Friends of Merrymeeting Bay & Applied Biomonitoring



























# Class B Criterion: geomean ≤ 64 colonies/ml; instantaneous ≤ 256 colonies/ml

|                | = does not n   | neet criterion; c | out of                                 | IDEXX <i>E. coli</i><br>(colonies/100 ml) |                   |                                | Coliscan <i>E. coli</i><br>(colonies/100 ml) |                                | Temp        |               | Notes                                                                             |
|----------------|----------------|-------------------|----------------------------------------|-------------------------------------------|-------------------|--------------------------------|----------------------------------------------|--------------------------------|-------------|---------------|---