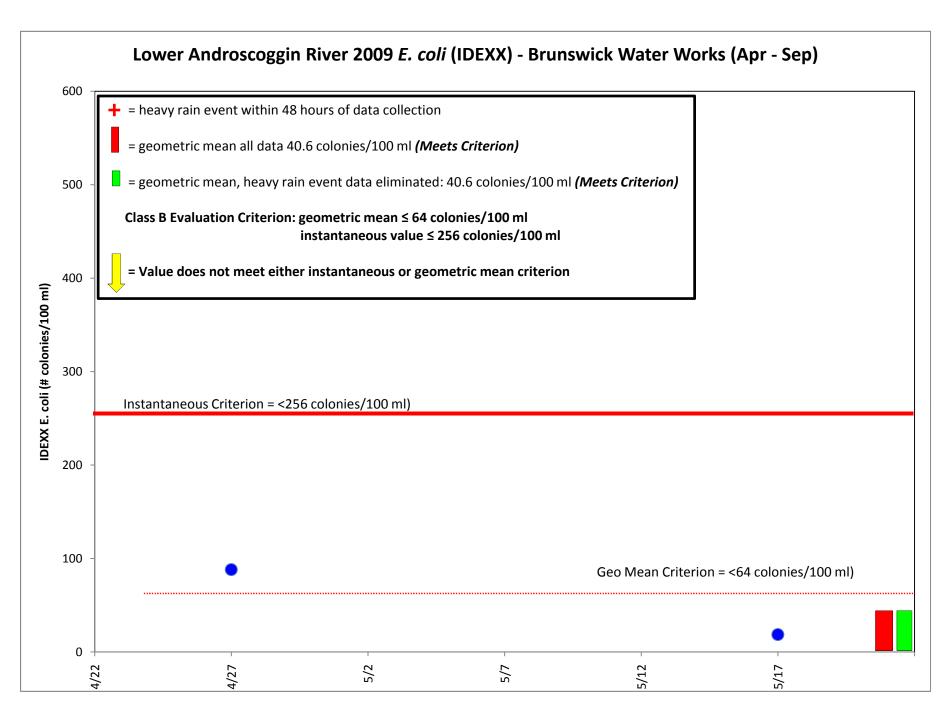

# Class B Criterion: geomean ≤ 64 colonies/ml; instantaneous ≤ 256 colonies/ml

|                 | = does not n<br>complianc | neet criterion; | out of                                 | IDEXX <i>E. coli</i><br>(colonies/100 ml) |                   |                                | Coliscan <i>E. coli</i><br>(colonies/100 ml) |                                | Temp        |               | Notes                                                                             |
|-----------------|---------------------------|-----------------|----------------------------------------|-------------------------------------------|-------------------|--------------------------------|----------------------------------------------|--------------------------------|-------------|---------------|-----------------------------------------------------------------------------------|
| Date            | Sample<br>Time            | Weather         | Adversities<br>(precip<br>last 48 hrs) | All Data<br>(Mean of<br>Reps)             | Replicate<br>Data | Heavy Rain<br>Data<br>Excluded | All Data                                     | Heavy Rain<br>Data<br>Excluded | Air<br>(C°) | Water<br>(C°) |                                                                                   |
| Bruns. W        | later Work                | S               | 1                                      |                                           |                   |                                |                                              |                                | , ,         | ,             |                                                                                   |
| 4/27/2009       | 9:55 AM                   | overcast        | P-low                                  | 88.2                                      |                   | 88.2                           |                                              |                                |             |               |                                                                                   |
| 5/17/2009       | 11:45 AM                  | overcast        | P-low                                  | 18.7                                      |                   | 18.7                           |                                              |                                |             |               |                                                                                   |
|                 | ometric m                 | ean             |                                        | 40.61                                     |                   | 40.61                          |                                              |                                |             |               |                                                                                   |
|                 |                           |                 |                                        |                                           |                   |                                |                                              |                                |             |               |                                                                                   |
| Bruns. In       | iterstate Le              | edges           |                                        |                                           |                   |                                |                                              |                                |             |               |                                                                                   |
| 5/17/2009       | 12:15 PM                  | overcast        | Р                                      | 20.1                                      |                   | 20.1                           |                                              |                                |             |               |                                                                                   |
| 6/14/2009       | 7:25                      | drizzle         | P-heavy                                | 73.8                                      |                   | *                              |                                              |                                |             |               |                                                                                   |
| 6/28/2009       | 7:20 AM                   | overcast        | P-low                                  | 35.1                                      | 39.3, 30.9        | 35.1                           |                                              |                                | 16.5        | 19.6          |                                                                                   |
| 7/12/2009       | 8:10 AM                   | overcast        | P-low                                  | 41.4                                      |                   | 41.4                           |                                              |                                | 18.5        | 17.85         |                                                                                   |
| 7/26/2009       | 8:40 AM                   | fog/haze        | P-moderate                             | 178.9                                     |                   | 178.9                          |                                              |                                | 18.5        | 20.6          | small amount of foam across river; readings taken at .5m and 1m. Results the same |
| 8/9/2009        | 7:55 AM                   | clear           |                                        | 21.8                                      |                   | 21.8                           |                                              |                                | 14.5        | 21.7          | light foam; low water                                                             |
| 8/23/2009       | 7:50 AM                   | partly cloudy   |                                        | 239.55                                    | 231, 248.1        | 239.55                         | 40                                           | 40                             | 23.1        | 25.4          | low water                                                                         |
| 9/6/2009        | 8:10 AM                   | clear           |                                        | 13.5                                      | , -               | 13.5                           |                                              |                                | 13          | 20.3          | 1m sample depth                                                                   |
| 9/20/2009       | 8:30 AM                   | clear           |                                        | 9.8                                       |                   | 9.8                            |                                              |                                | 9           | 17.5          |                                                                                   |
| <b>BIL Geor</b> | netric mea                | n               | •                                      | 40.07                                     |                   | 37.13                          | 40.00                                        | 40.00                          |             |               |                                                                                   |
|                 |                           |                 |                                        |                                           |                   |                                |                                              | •                              | -           |               |                                                                                   |
|                 | anoe Porta                | age             |                                        |                                           |                   |                                |                                              |                                |             |               |                                                                                   |
| 4/27/2009       | 10:20 AM                  | overcast        | P-low                                  | 156.5                                     |                   | 156.5                          |                                              |                                |             |               |                                                                                   |
| 5/17/2009       | 12:40 PM                  | overcast        |                                        | 16.9                                      | ·                 | 16.9                           |                                              |                                | 10          | 13            |                                                                                   |
| 6/14/2009       | 6:53 AM                   | drizzle         | P-heavy                                | 55.7                                      |                   | *                              |                                              |                                | 15.6        | 18.8          |                                                                                   |
| 6/28/2009       | 6:50 AM                   | overcast        | P-low                                  | 52                                        | ·                 | 52                             |                                              |                                | 16.5        | 19.6          | high water                                                                        |
| 8/9/2009        | 7:30 AM                   | clear           |                                        | 13.4                                      |                   | 13.4                           |                                              |                                |             |               |                                                                                   |
| 8/23/2009       | 8:05 AM                   | overcast        |                                        | 517.2                                     |                   | 517.2                          |                                              |                                |             |               | in eddy                                                                           |
| 9/6/2009        | 8:40 AM                   | clear           |                                        | 13.1                                      |                   | 13.1                           |                                              |                                | 13          | 20.1          | .5m depth                                                                         |
| <b>BCP Geo</b>  | metric me                 | an              |                                        | 49.18                                     |                   | 48.17                          |                                              |                                |             |               |                                                                                   |