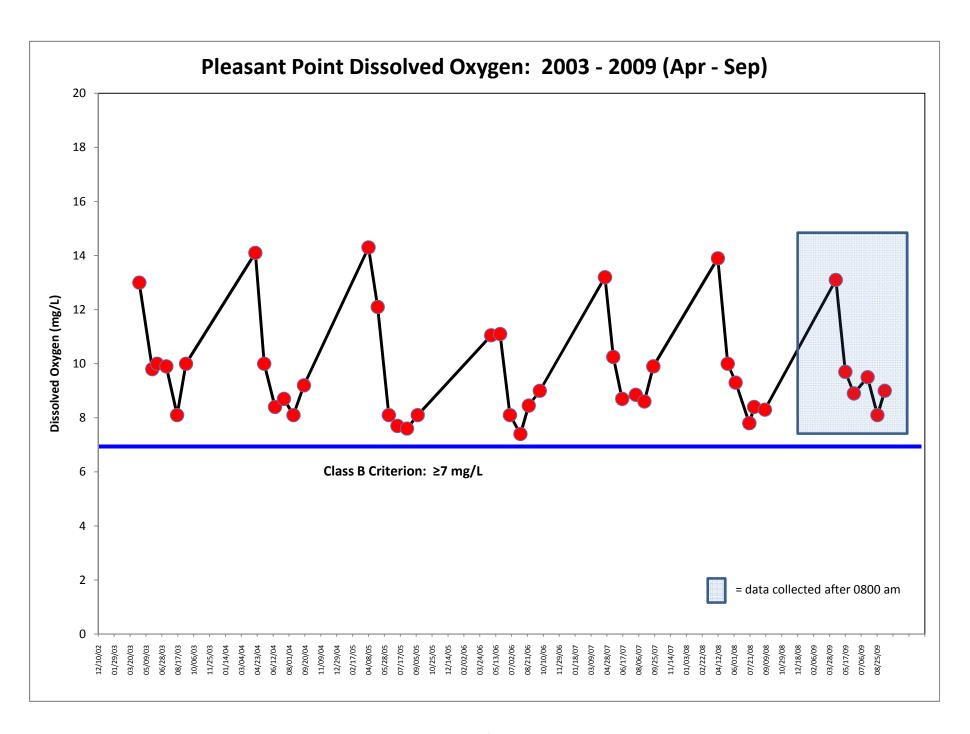

|             | 19.7          | .5 m sample                                            |
| 9/20/2009 | 7:25 AM               | clear            |                                        | 8.5               |                         | 8.5                            | 8.6                  |                         | 8.6                            | 12.2        | 17.5          |                                                        |
| BBB Ge    | ometric n             | nean             |                                        | 8.50              |                         | 8.50                           | 8.19                 |                         | 8.17                           |             |               |                                                        |



















## Appendix I Public 163 LD 330 Section 24

PLEASE NOTE: Legislative Information *cannot* perform research, provide legal advice, or interpret Maine law. For legal assistance, please contact a qualified attorney.

## An Act To Change the Classification of Certain Waters of the State Be it enacted by the People of the State of Maine as follows:

- **Sec. 1. 38 MRSA §467, sub-§1, ¶C,** as amended by PL 2003, c. 317, §2, is further amended to read:
  - C. Androscoggin River, Upper Drainage; that portion within the State lying above the river's most upstream crossing of the Maine-New Hampshire boundary Class A unless otherwise specified.
    - (1) Cupsuptic River and its tributaries Class AA.
    - (2) Kennebago River and its tributaries except for the impoundment of the dam at K