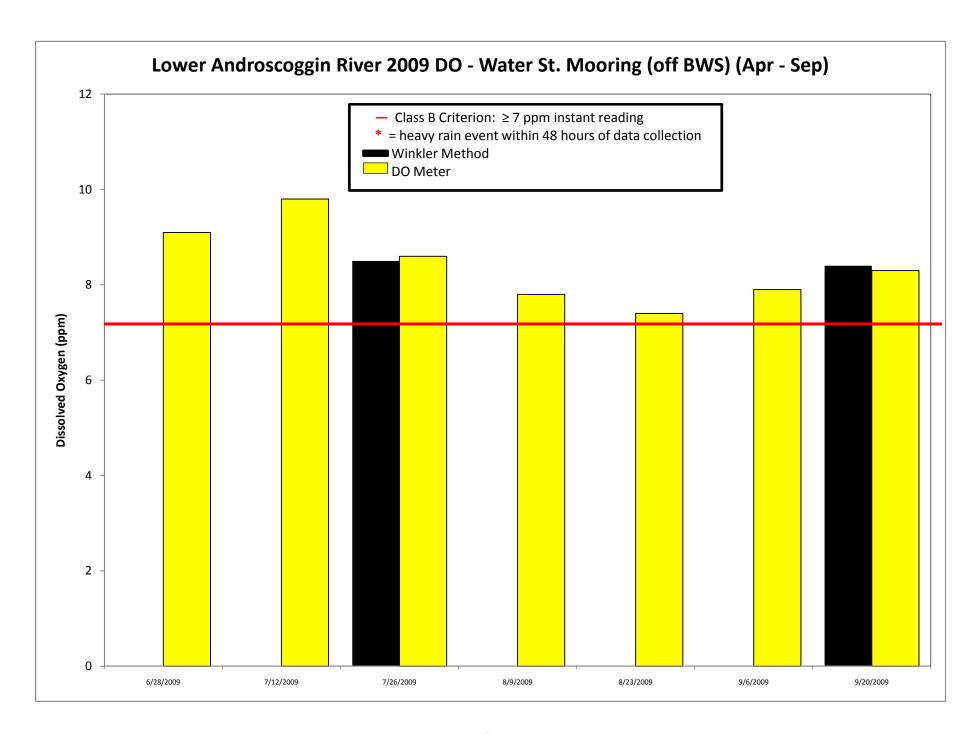

# Class B Criterion: geomean ≤ 64 colonies/ml; instantaneous ≤ 256 colonies/ml

|                             | = does not r   | neet criterior | n; out of                              | IDEXX <i>E. coli</i><br>(colonies/100 ml) |                   |                                | Coliscan <i>E. coli</i><br>(colonies/100 ml) |                                | Temp        |               | Notes                                                  |
|-----------------------------|----------------|----------------|----------------------------------------|-------------------------------------------|-------------------|--------------------------------|----------------------------------------------|--------------------------------|-------------|---------------|--------------------------------------------------------|
| Date                        | Sample<br>Time | Weather        | Adversities<br>(precip<br>last 48 hrs) | All Data<br>(Mean of<br>Reps)             | Replicate<br>Data | Heavy Rain<br>Data<br>Excluded | All Data                                     | Heavy Rain<br>Data<br>Excluded | Air<br>(C°) | Water<br>(C°) |                                                        |
| Water St. Mooring [off BWS] |                |                |                                        |                                           |                   |                                |                                              |                                |             |               |                                                        |
| 6/28/2009                   | 7:50 AM        | overcast       | P-low                                  | 61.95                                     | 63.7, 60.2        | 61.95                          | 40                                           | 40                             |             | 19.4          | DO taken at 7' (8.8 DO recorded at shore)              |
| 7/12/2009                   | 7:45 AM        | overcast       | P-low                                  | 26.6                                      | ·                 | 26.6                           |                                              |                                |             | 17.9          | sample at 7'                                           |
| 7/26/2009                   | 8:40 AM        | fog/haze       | P-moderate                             | 201.4                                     |                   | 201.4                          |                                              |                                |             | 20.5          | WT at surface: 8.4, 8.4, 8.6; DO meter at surface: 8.5 |
| 8/9/2009                    | 7:50 AM        | clear          |                                        | 14.6                                      |                   | 14.6                           | 1                                            | 1                              |             | 21.8          |                                                        |
| 8/23/2009                   | 7:55 AM        |                |                                        | 365.4                                     |                   | 365.4                          | 120                                          | 120                            |             | 25.3          |                                                        |
| 9/6/2009                    | 8:00 AM        | clear          |                                        | 16.6                                      |                   | 16.6                           | 80                                           | 80                             |             | 20.4          | 2.5m sample depth                                      |
| 9/20/2009                   | 7:59 AM        | clear          |                                        | 14.5                                      |                   | 14.5                           | 1                                            | 1                              | 11.4        | 17.6          |                                                        |
| WSM Ge                      | ometric m      | ean            |                                        | 45.85                                     |                   | 45.85                          | 13.09                                        | 13.09                          |             |               |                                                        |
| Brunswi                     | ick Bay Bri    | dae            |                                        |                                           |                   |                                |                                              |                                |             |               |                                                        |
| 4/27/2009                   | 10:50 AM       | clear          | P-low                                  | 160.7                                     |                   | 160.7                          |                                              |                                |             |               |                                                        |
| 5/17/2009                   | 10:00 AM       | drizzle        | P-low                                  | 9.7                                       |                   | 9.7                            |                                              |                                |             |               | High Tide                                              |
| 6/14/2009                   | 8:00 AM        | drizzle        | P-moderate                             | 36.9                                      |                   | 36.9                           |                                              |                                |             |               |                                                        |
| 6/28/2009                   | 8:50 AM        | overcast       | P-moderate                             | 44.8                                      |                   | 44.8                           |                                              |                                |             | 18.6          |                                                        |
| 7/12/2009                   | 8:40 AM        | overcast       | P-moderate                             | 40.8                                      |                   | 40.8                           |                                              |                                |             | 17.7          |                                                        |
| 7/27/2009                   | 8:20 AM        | overcast       | P-high                                 | 365.4                                     |                   | *                              |                                              |                                |             |               |                                                        |
| 8/9/2009                    | 7:00 AM        |                |                                        | 17.1                                      |                   | 17.1                           |                                              |                                |             | 20.9          | bacteria sample taken at 1:50pm                        |
| 8/23/2009                   | 7:20 AM        |                |                                        | 41.8                                      | 40.8, 42.8        | 41.8                           |                                              |                                |             | 25            |                                                        |
| 9/6/2009                    | 7:10 AM        | clear          |                                        | 34.05                                     | 34.5, 33.6        | 34.05                          |                                              |                                |             | 19.7          | .5 m sample                                            |
| 9/20/2009                   | 7:25 AM        | clear          |                                        | 14.6                                      |                   | 14.6                           |                                              |                                | 12.2        | 17.5          |                                                        |
| BBB Ged                     | ometric me     | ean            |                                        | 41.07                                     |                   | 32.21                          | #NUM!                                        | #NUM!                          |             |               |                                                        |