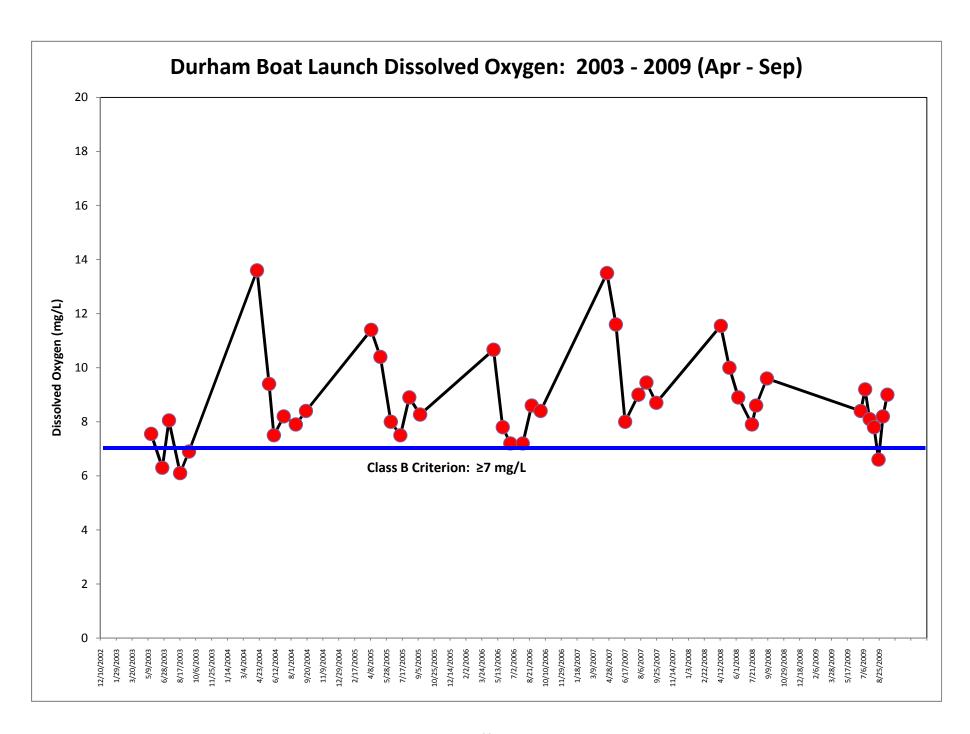

# Class B Criterion: geomean ≤ 64 colonies/ml; instantaneous ≤ 256 colonies/ml

|                | = does not n   | neet criterion; c | out of                                 | IDEXX <i>E. coli</i><br>(colonies/100 ml) |                   |                                | Coliscan <i>E. coli</i><br>(colonies/100 ml) |                                | Temp        |               | Notes                                                                             |
|----------------|----------------|-------------------|----------------------------------------|-------------------------------------------|-------------------|--------------------------------|----------------------------------------------|--------------------------------|-------------|---------------|-----------------------------------------------------------------------------------|
| Date           | Sample<br>Time | Weather           | Adversities<br>(precip<br>last 48 hrs) | All Data<br>(Mean of<br>Reps)             | Replicate<br>Data | Heavy Rain<br>Data<br>Excluded | All Data                                     | Heavy Rain<br>Data<br>Excluded | Air<br>(C°) | Water<br>(C°) |                                                                                   |
| Durham         | Boat Laun      | ch                |                                        |                                           |                   |                                |                                              |                                |             |               |                                                                                   |
| 4/27/2009      | 9:00 AM        | overcast          | P-low                                  | 88.25                                     | 83.3, 93.2        | 88.25                          |                                              |                                |             |               |                                                                                   |
| 5/17/2009      | 8:00 AM        | downour           | P-heavy                                | 50.4                                      |                   | *                              |                                              |                                |             |               |                                                                                   |
| 6/14/2009      | 8:10 AM        | downour           | P-moderate                             | 85.7                                      |                   | 85.7                           | 960                                          | 960                            |             |               |                                                                                   |
| 6/28/2009      | 7:55 AM        | overcast          | P-low                                  | 42                                        |                   | 42                             | 40                                           | 40                             | 16.5        | 18.5          |                                                                                   |
| 7/12/2009      | 8:00 AM        | overcast          | P-heavy                                | 124.3                                     | 131.7, 116.9      | *                              | 40                                           | *                              | 16          | 17            | heavy rain previous night                                                         |
| 7/26/2009      | 7:35 AM        | fog/haze          | P-heavy                                | 172.5                                     | 151.5,193.5       | *                              | 120                                          | *                              | 17.5        | 19.5          | heavy rain two nights before sample                                               |
| 8/9/2009       | 8:00 AM        | clear             |                                        | 43.5                                      | 10110,10010       | 43.5                           | 80                                           | 80                             | 13.5        | 20.5          | many ram the mgme belove earning                                                  |
| 8/23/2009      | 7:55 AM        | clear             | P-heavy, B                             | 157.6                                     |                   | *                              |                                              |                                | 22.5        | 24            | 3 boats launched before sample                                                    |
| 9/6/2009       | 8:00 AM        | clear             | В                                      | 26.2                                      |                   | 26.2                           | 1                                            | 1                              | 11          | 18            | boats                                                                             |
| 9/20/2009      | 8:00 AM        | clear             |                                        | 16                                        |                   | 16                             | 1                                            | 1                              | 6           | 15.5          |                                                                                   |
| <b>DBL Geo</b> | metric me      | an                |                                        | 63.01                                     |                   | 42.38                          | 28.36                                        | 19.84                          |             |               |                                                                                   |
| Peiensco       | ot Boat Lau    | ınch              |                                        |                                           |                   |                                |                                              |                                |             |               |                                                                                   |
| 4/27/2009      | 8:45 AM        | overcast          | P-low                                  | 218.7                                     |                   | 218.7                          |                                              |                                |             |               |                                                                                   |
| 5/17/2009      | 10:30 AM       | overcast          | P-heavy                                | 52                                        | 49.5, 54.5        | *                              | 320                                          | *                              |             |               |                                                                                   |
| 6/14/2009      | 8:40 AM        |                   | P-heavy                                | 54.8                                      | .0.0, 00          | *                              | 020                                          |                                |             |               |                                                                                   |
| 6/28/2009      | 8:35 AM        | overcast          | P-low                                  | 50.4                                      |                   | 50.4                           |                                              |                                | 17.5        | 19.3          |                                                                                   |
| 7/12/2009      | 7:00 AM        |                   | P-low                                  | 44.25                                     | 48.1, 40.4        | 44.25                          | 1                                            | 1                              | 16.5        |               | sampled DO in flow and eddy- same reading                                         |
| 7/26/2009      | 7:35 AM        | overcast          | P-moderate                             | 218.7                                     |                   | 218.7                          |                                              |                                | 18          | 19.8          | DO 1 at .5m; DO 2 at 1m; H2O temp at .5m: 20.1; SC at .5m: 65.4                   |
| 8/9/2009       | 6:40 AM        | clear             |                                        | 28.8                                      |                   | 28.8                           |                                              |                                | 13          | 21.3          |                                                                                   |
| 8/23/2009      | 6:35 AM        | clear/overcast    |                                        | 154.15                                    | 146.7, 161.6      | 154.15                         | 80                                           | 80                             | 23.6        | 25.6          | air temp from DO meter; bacteria sample by hand direct to bottle- no throw bucket |
| 9/6/2009       | 6:55 AM        | clear             | _                                      | 15.8                                      | 15.6, 16          | 15.8                           | 1                                            | 1                              | 8           | 20            | lowest water of season, 1m depth                                                  |
| 9/20/2009      | 7:00 AM        | clear             |                                        | 15.6                                      | _                 | 15.6                           | 1                                            | 1                              | 4           | 17            |                                                                                   |
| PRI Geo        | metric me      | an                |                                        | 56.52                                     |                   | 57.33                          | 7.61                                         | 2.99                           |             |               |                                                                                   |