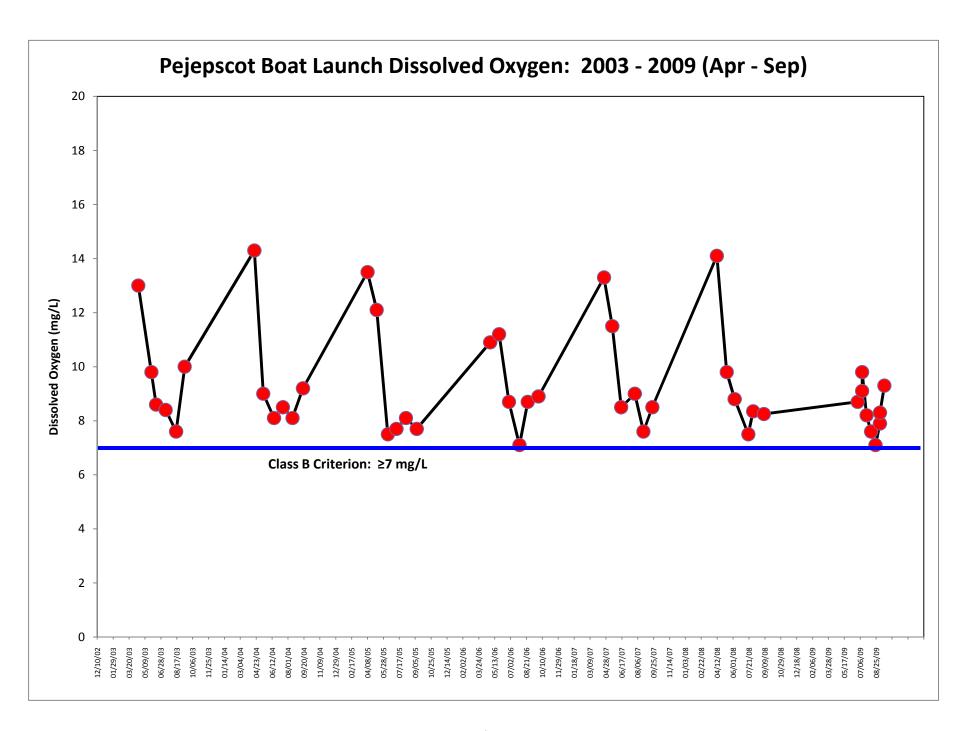

# Class B Criterion: geomean ≤ 64 colonies/ml; instantaneous ≤ 256 colonies/ml

|                | = does not n   | neet criterion; c | out of                                 | IDEXX <i>E. coli</i><br>(colonies/100 ml) |                   |                                | Coliscan <i>E. coli</i><br>(colonies/100 ml) |                                | Temp        |               | Notes                                                                             |
|----------------|----------------|-------------------|----------------------------------------|-------------------------------------------|-------------------|--------------------------------|----------------------------------------------|--------------------------------|-------------|---------------|-----------------------------------------------------------------------------------|
| Date           | Sample<br>Time | Weather           | Adversities<br>(precip<br>last 48 hrs) | All Data<br>(Mean of<br>Reps)             | Replicate<br>Data | Heavy Rain<br>Data<br>Excluded | All Data                                     | Heavy Rain<br>Data<br>Excluded | Air<br>(C°) | Water<br>(C°) |                                                                                   |
| Durham         | Boat Laun      | ch                |                                        |                                           |                   |                                |                                              |                                |             |               |                                                                                   |
| 4/27/2009      | 9:00 AM        | overcast          | P-low                                  | 88.25                                     | 83.3, 93.2        | 88.25                          |                                              |                                |             |               |                                                                                   |
| 5/17/2009      | 8:00 AM        | downour           | P-heavy                                | 50.4                                      |                   | *                              |                                              |                                |             |               |                                                                                   |
| 6/14/2009      | 8:10 AM        | downour           | P-moderate                             | 85.7                                      |                   | 85.7                           | 960                                          | 960                            |             |               |                                                                                   |
| 6/28/2009      | 7:55 AM        | overcast          | P-low                                  | 42                                        |                   | 42                             | 40                                           | 40                             | 16.5        | 18.5          |                                                                                   |
| 7/12/2009      | 8:00 AM        | overcast          | P-heavy                                | 124.3                                     | 131.7, 116.9      | *                              | 40                                           | *                              | 16          | 17            | heavy rain previous night                                                         |
| 7/26/2009      | 7:35 AM        | fog/haze          | P-heavy                                | 172.5                                     | 151.5,193.5       | *                              | 120                                          | *                              | 17.5        | 19.5          | heavy rain two nights before sample                                               |
| 8/9/2009       | 8:00 AM        | clear             |                                        | 43.5                                      | 10110,10010       | 43.5                           | 80                                           | 80                             | 13.5        | 20.5          | many ram the mgme belove earning                                                  |
| 8/23/2009      | 7:55 AM        | clear             | P-heavy, B                             | 157.6                                     |                   | *                              |                                              |                                | 22.5        | 24            | 3 boats launched before sample                                                    |
| 9/6/2009       | 8:00 AM        | clear             | В                                      | 26.2                                      |                   | 26.2                           | 1                                            | 1                              | 11          | 18            | boats                                                                             |
| 9/20/2009      | 8:00 AM        | clear             |                                        | 16                                        |                   | 16                             | 1                                            | 1                              | 6           | 15.5          |                                                                                   |
| <b>DBL Geo</b> | metric me      | an                |                                        | 63.01                                     |                   | 42.38                          | 28.36                                        | 19.84                          |             |               |                                                                                   |
| Peiensco       | ot Boat Lau    | ınch              |                                        |                                           |                   |                                |                                              |                                |             |               |                                                                                   |
| 4/27/2009      | 8:45 AM        | overcast          | P-low                                  | 218.7                                     |                   | 218.7                          |                                              |                                |             |               |                                                                                   |
| 5/17/2009      | 10:30 AM       | overcast          | P-heavy                                | 52                                        | 49.5, 54.5        | *                              | 320                                          | *                              |             |               |                                                                                   |
| 6/14/2009      | 8:40 AM        |                   | P-heavy                                | 54.8                                      | .0.0, 00          | *                              | 020                                          |                                |             |               |                                                                                   |
| 6/28/2009      | 8:35 AM        | overcast          | P-low                                  | 50.4                                      |                   | 50.4                           |                                              |                                | 17.5        | 19.3          |                                                                                   |
| 7/12/2009      | 7:00 AM        |                   | P-low                                  | 44.25                                     | 48.1, 40.4        | 44.25                          | 1                                            | 1                              | 16.5        |               | sampled DO in flow and eddy- same reading                                         |
| 7/26/2009      | 7:35 AM        | overcast          | P-moderate                             | 218.7                                     |                   | 218.7                          |                                              |                                | 18          | 19.8          | DO 1 at .5m; DO 2 at 1m; H2O temp at .5m: 20.1; SC at .5m: 65.4                   |
| 8/9/2009       | 6:40 AM        | clear             |                                        | 28.8                                      |                   | 28.8                           |                                              |                                | 13          | 21.3          |                                                                                   |
| 8/23/2009      | 6:35 AM        | clear/overcast    |                                        | 154.15                                    | 146.7, 161.6      | 154.15                         | 80                                           | 80                             | 23.6        | 25.6          | air temp from DO meter; bacteria sample by hand direct to bottle- no throw bucket |
| 9/6/2009       | 6:55 AM        | clear             | _                                      | 15.8                                      | 15.6, 16          | 15.8                           | 1                                            | 1                              | 8           | 20            | lowest water of season, 1m depth                                                  |
| 9/20/2009      | 7:00 AM        | clear             |                                        | 15.6                                      | _                 | 15.6                           | 1                                            | 1                              | 4           | 17            |                                                                                   |
| PRI Geo        | metric me      | an                |                                        | 56.52                                     |                   | 57.33                          | 7.61                                         | 2.99                           |             |               |                                                                                   |