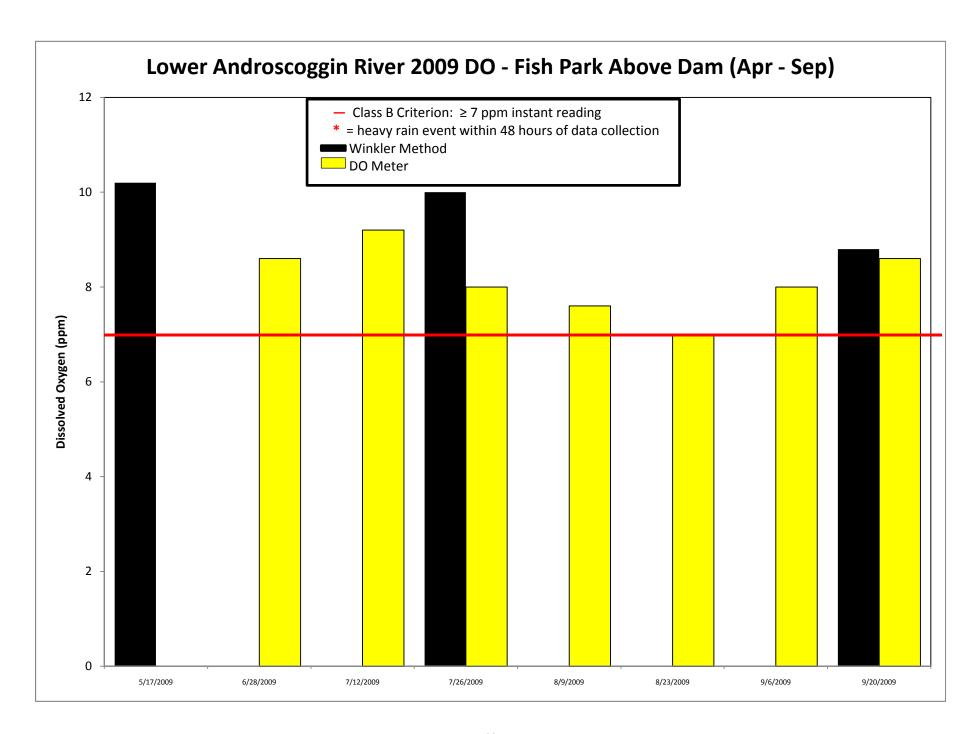

#### Class B Criterion: geomean ≤ 64 colonies/ml; instantaneous ≤ 256 colonies/ml

|                          | = does not n<br>complianc | neet criterion; | out of                                 | IDEXX <i>E. coli</i><br>(colonies/100 ml) |                   |                                | Coliscan <i>E. coli</i><br>(colonies/100 ml) |                                | Temp        |               | Notes                     |
|--------------------------|---------------------------|-----------------|----------------------------------------|-------------------------------------------|-------------------|--------------------------------|----------------------------------------------|--------------------------------|-------------|---------------|---------------------------|
| Date                     | Sample<br>Time            | Weather         | Adversities<br>(precip<br>last 48 hrs) | All Data<br>(Mean of<br>Reps)             | Replicate<br>Data | Heavy Rain<br>Data<br>Excluded | All Data                                     | Heavy Rain<br>Data<br>Excluded | Air<br>(C°) | Water<br>(C°) |                           |
| Fish Park Up [above dam] |                           |                 |                                        |                                           |                   |                                |                                              |                                |             |               |                           |
| 4/27/2009                |                           |                 |                                        | 167                                       |                   | 167                            |                                              |                                |             |               |                           |
| 5/17/2009                | 10:55 AM                  | overcast        | Р                                      | 9.7                                       |                   | 9.7                            |                                              |                                |             |               |                           |
| 6/14/2009                | 8:10 AM                   | drizzle         | P-heavy                                | 58.05                                     | 58.8, 57.3        | *                              | 280                                          | *                              |             |               |                           |
| 6/28/2009                | 8:00 AM                   | overcast        | P-low                                  | 42.2                                      |                   | 42.2                           |                                              |                                | 16.5        | 19.6          | high water; 3'            |
| 7/12/2009                | 7:40 AM                   | overcast        | P-low                                  | 42.5                                      |                   | 42.5                           |                                              |                                | 16.5        | 17.8          | sampling depth - 1m       |
| 7/26/2009                | 8:05 AM                   | overcast        | P-moderate                             | 163.85                                    | 160.7, 167        | 163.85                         | 120                                          | 120                            | 18          | 20.7          | WT at surface: 10         |
| 8/9/2009                 | 7:10 AM                   | clear           |                                        | 15.8                                      |                   | 15.8                           |                                              |                                | 13          | 21.8          | sample at 1m              |
| 8/23/2009                | 7:15 AM                   | partly cloudy   |                                        | 222.4                                     |                   | 222.4                          |                                              |                                | 22.2        | 25.4          | N. wind                   |
| 9/6/2009                 | 7:35 AM                   | clear           |                                        | 14.2                                      |                   | 14.2                           |                                              |                                | 11          | 20.3          | 1m sample                 |
| 9/20/2009                | 7:30 AM                   | clear           |                                        | 4.65                                      | 5.2, 4.1          | 4.65                           |                                              |                                | 5           | 17.6          | WT- 8.8                   |
| FPU Geo                  | metric me                 | an              |                                        | 38.08                                     |                   | 36.34                          | 183.30                                       | 120.00                         |             |               |                           |
| Fish Park                | k Down [be                | elow dam]       |                                        |                                           |                   | 1                              |                                              | <u> </u>                       |             |               |                           |
| 4/27/2009                | 9:37 AM                   | overcast        | P-low                                  | 206.4                                     |                   | 206.4                          |                                              |                                |             |               |                           |
| 5/17/2009                | 11:15 AM                  | overcast        | P-low                                  | 5.2                                       |                   | 5.2                            |                                              |                                |             |               |                           |
| 6/14/2009                | 8:00 AM                   | overcast        | P-heavy                                | 55.7                                      |                   | *                              |                                              |                                |             |               |                           |
| 6/28/2009                | 7:45 AM                   | overcast        | P-low                                  | 46.4                                      |                   | 46.4                           |                                              |                                | 16.2        | 19.5          | high water                |
| 7/12/2009                | 7:50 AM                   | overcast        | P-low                                  | 24.6                                      |                   | 24.6                           |                                              |                                | 16.4        | 17.8          | sampling depth5m          |
| 7/26/2009                | 8:25 AM                   | fog/haze        | P-moderate                             | 198.9                                     |                   | 198.9                          |                                              |                                | 18.5        | 20.6          | sample at .5m             |
| 8/9/2009                 | 7:25 AM                   | clear           |                                        | 16.65                                     | 17.3, 16          | 16.65                          | 1                                            | 1                              | 12.5        | 21.7          | WT Surface: 8.2, 8.6, 8.8 |
| 8/23/2009                | 7:25 AM                   | overcast        |                                        | 172.5                                     |                   | 172.5                          |                                              |                                | 23.3        | 25.4          | no waves                  |
| 9/6/2009                 | 7:50 AM                   | clear           |                                        | 9.7                                       |                   | 9.7                            |                                              |                                | 11.5        | 20.7          | .5m sample depth          |
| 9/20/2009                | 7:45 AM                   |                 |                                        | 9.7                                       |                   | 9.7                            |                                              |                                | 5           | 17.5          |                           |
| <b>FPD Geo</b>           | metric me                 | an              |                                        | 36.01                                     |                   | 34.31                          | 1.00                                         | 1.00                           |             |               |                           |