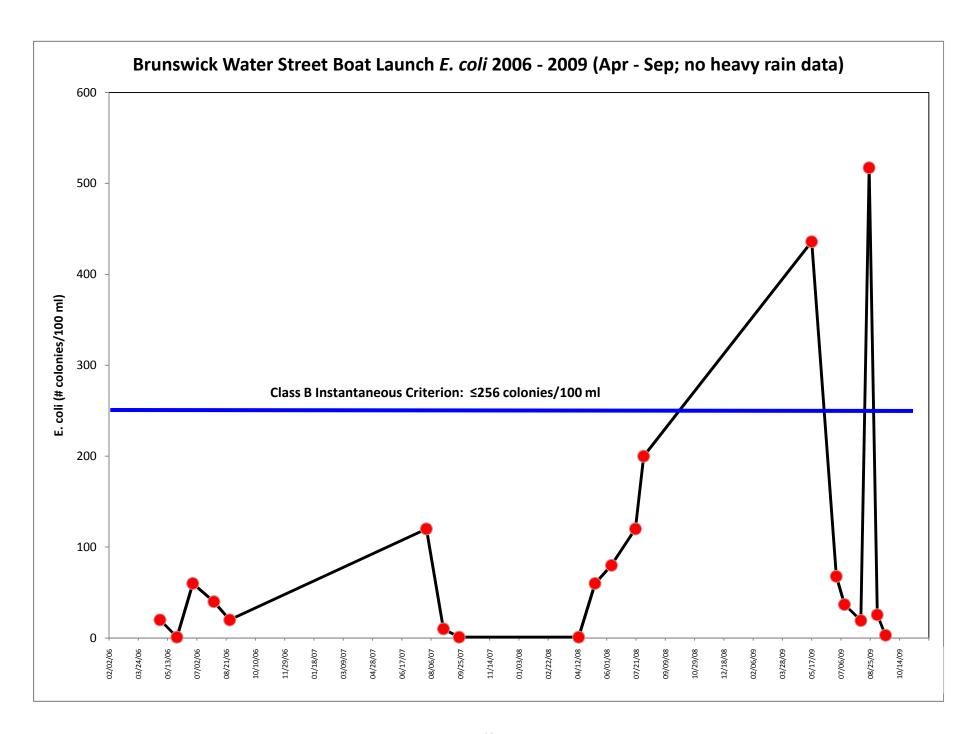

#### Class B Criterion: geomean ≤ 64 colonies/ml; instantaneous ≤ 256 colonies/ml

|                | = does not r                   | neet criterion; | out of                                 | IDEXX <i>E. coli</i><br>(colonies/100 ml) |                   |                                | Coliscan <i>E. coli</i><br>(colonies/100 ml) |                                | Temp        |               | Notes                        |
|----------------|--------------------------------|-----------------|----------------------------------------|-------------------------------------------|-------------------|--------------------------------|----------------------------------------------|--------------------------------|-------------|---------------|------------------------------|
| Date           | Sample<br>Time                 | Weather         | Adversities<br>(precip<br>last 48 hrs) | All Data<br>(Mean of<br>Reps)             | Replicate<br>Data | Heavy Rain<br>Data<br>Excluded | All Data                                     | Heavy Rain<br>Data<br>Excluded | Air<br>(C°) | Water<br>(C°) |                              |
| Bruns. C       | Bruns. Canoe Mooring [off BCP] |                 |                                        |                                           |                   |                                |                                              |                                |             |               |                              |
| 7/12/2009      | 7:30 AM                        | overcast        | P-low                                  | 45                                        | 42, 48            | 45                             | 40                                           | 40                             |             | 18            | bacteria-surface sample 9"   |
| 7/26/2009      | 7:30 AM                        | overcast        | P-heavy                                | 174.45                                    | 150, 198.9        | *                              |                                              |                                | 21          | 20.8          | 1 boat and several ducks     |
| 8/9/2009       | 7:30 AM                        | clear           | M, W                                   | 38                                        | 18.7, 57.3        | 38                             |                                              |                                | 18          | 21.8          | a lot of effluent-very foamy |
| 8/23/2009      | 8:00 AM                        | overcast        | W                                      | 355.1                                     | 344.8, 365.4      | 355.1                          |                                              |                                | 24          | 25            | W-ducks                      |
| 9/6/2009       | 9:05 AM                        | clear           |                                        | 10.8                                      |                   | 10.8                           | 40                                           | 40                             |             | 20.3          | 2.5m sample depth            |
| 9/20/2009      | 6:55 AM                        | clear           | W                                      | 9.2                                       | 9.8, 8.6          | 9.2                            | 80                                           | 80                             | 11.4        | 17.1          | beaver, heron                |
| <b>BCM Geo</b> | ometric me                     | ean             |                                        | 46.81                                     |                   | 35.98                          | 50.40                                        | 50.40                          |             |               |                              |
| Bruns W        | ater St. Bo                    | at Launch       |                                        |                                           |                   |                                |                                              |                                |             |               |                              |
| 5/17/2009      | 10:15 AM                       | overcast        | Р                                      | 436                                       |                   | 436                            |                                              |                                |             |               |                              |
| 6/14/2009      | 9:15 AM                        | Steady Rain     | P-heavy                                | 53.3                                      | 28.2, 78.4        | *                              |                                              |                                |             |               |                              |
| 6/28/2009      | 9:35 AM                        |                 | P-moderate                             | 67.7                                      | , -               | 67.7                           |                                              |                                | 16.7        | 10            | 2+ boats                     |
| 7/12/2009      | 9:20 AM                        | overcast        | P-moderate                             | 36.9                                      |                   | 36.9                           |                                              |                                | 14.4        | 18            | 2+ boats                     |
| 7/26/2009      | 7:55 AM                        | overcast/fog    | P-heavy                                | 214.3                                     |                   | *                              | 40                                           | *                              | 18.3        | 15.6          | boat                         |
| 8/9/2009       | 7:40 AM                        | clear           | P-moderate                             | 19.3                                      | 23.8, 14.8        | 19.3                           |                                              |                                | 14.4        | 21            | DO- Ed                       |
| 8/23/2009      | 8:05 AM                        | overcast        |                                        | 517.2                                     |                   | 517.2                          |                                              |                                |             |               | in shore eddy                |
| 9/6/2009       | 7:45 AM                        | clear           |                                        | 25.6                                      |                   | 25.6                           |                                              |                                | 8.9         | 19.9          | DO-KMC                       |
|                | 9:20 AM                        | clear           |                                        | 3                                         |                   | 3                              |                                              |                                | 11.7        |               |                              |
| 9/20/2009      | 3.20 AIVI                      |                 |                                        |                                           |                   |                                |                                              |                                |             |               |                              |