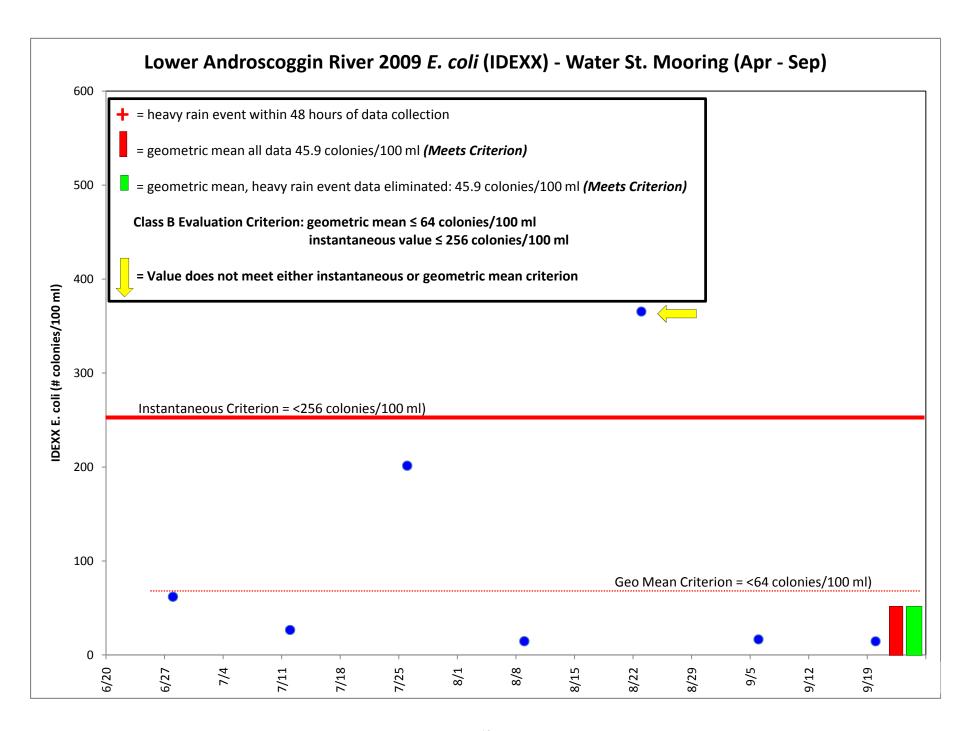

# Class B Criterion: geomean ≤ 64 colonies/ml; instantaneous ≤ 256 colonies/ml

|                             | = does not r   | neet criterior | n; out of                              | IDEXX <i>E. coli</i><br>(colonies/100 ml) |                   |                                | Coliscan <i>E. coli</i><br>(colonies/100 ml) |                                | Temp        |               | Notes                                                  |
|-----------------------------|----------------|----------------|----------------------------------------|-------------------------------------------|-------------------|--------------------------------|----------------------------------------------|--------------------------------|-------------|---------------|--------------------------------------------------------|
| Date                        | Sample<br>Time | Weather        | Adversities<br>(precip<br>last 48 hrs) | All Data<br>(Mean of<br>Reps)             | Replicate<br>Data | Heavy Rain<br>Data<br>Excluded | All Data                                     | Heavy Rain<br>Data<br>Excluded | Air<br>(C°) | Water<br>(C°) |                                                        |
| Water St. Mooring [off BWS] |                |                |                                        |                                           |                   |                                |                                              |                                |             |               |                                                        |
| 6/28/2009                   | 7:50 AM        | overcast       | P-low                                  | 61.95                                     | 63.7, 60.2        | 61.95                          | 40                                           | 40                             |             | 19.4          | DO taken at 7' (8.8 DO recorded at shore)              |
| 7/12/2009                   | 7:45 AM        | overcast       | P-low                                  | 26.6                                      | ·                 | 26.6                           |                                              |                                |             | 17.9          | sample at 7'                                           |
| 7/26/2009                   | 8:40 AM        | fog/haze       | P-moderate                             | 201.4                                     |                   | 201.4                          |                                              |                                |             | 20.5          | WT at surface: 8.4, 8.4, 8.6; DO meter at surface: 8.5 |
| 8/9/2009                    | 7:50 AM        | clear          |                                        | 14.6                                      |                   | 14.6                           | 1                                            | 1                              |             | 21.8          |                                                        |
| 8/23/2009                   | 7:55 AM        |                |                                        | 365.4                                     |                   | 365.4                          | 120                                          | 120                            |             | 25.3          |                                                        |
| 9/6/2009                    | 8:00 AM        | clear          |                                        | 16.6                                      |                   | 16.6                           | 80                                           | 80                             |             | 20.4          | 2.5m sample depth                                      |
| 9/20/2009                   | 7:59 AM        | clear          |                                        | 14.5                                      |                   | 14.5                           | 1                                            | 1                              | 11.4        | 17.6          |                                                        |
| WSM Ge                      | ometric m      | ean            |                                        | 45.85                                     |                   | 45.85                          | 13.09                                        | 13.09                          |             |               |                                                        |
| Brunswi                     | ick Bay Bri    | dae            |                                        |                                           |                   |                                |                                              |                                |             |               |                                                        |
| 4/27/2009                   | 10:50 AM       | clear          | P-low                                  | 160.7                                     |                   | 160.7                          |                                              |                                |             |               |                                                        |
| 5/17/2009                   | 10:00 AM       | drizzle        | P-low                                  | 9.7                                       |                   | 9.7                            |                                              |                                |             |               | High Tide                                              |
| 6/14/2009                   | 8:00 AM        | drizzle        | P-moderate                             | 36.9                                      |                   | 36.9                           |                                              |                                |             |               |                                                        |
| 6/28/2009                   | 8:50 AM        | overcast       | P-moderate                             | 44.8                                      |                   | 44.8                           |                                              |                                |             | 18.6          |                                                        |
| 7/12/2009                   | 8:40 AM        | overcast       | P-moderate                             | 40.8                                      |                   | 40.8                           |                                              |                                |             | 17.7          |                                                        |
| 7/27/2009                   | 8:20 AM        | overcast       | P-high                                 | 365.4                                     |                   | *                              |                                              |                                |             |               |                                                        |
| 8/9/2009                    | 7:00 AM        |                |                                        | 17.1                                      |                   | 17.1                           |                                              |                                |             | 20.9          | bacteria sample taken at 1:50pm                        |
| 8/23/2009                   | 7:20 AM        |                |                                        | 41.8                                      | 40.8, 42.8        | 41.8                           |                                              |                                |             | 25            |                                                        |
| 9/6/2009                    | 7:10 AM        | clear          |                                        | 34.05                                     | 34.5, 33.6        | 34.05                          |                                              |                                |             | 19.7          | .5 m sample                                            |
| 9/20/2009                   | 7:25 AM        | clear          |                                        | 14.6                                      |                   | 14.6                           |                                              |                                | 12.2        | 17.5          |                                                        |
| BBB Ged                     | ometric me     | ean            |                                        | 41.07                                     |                   | 32.21                          | #NUM!                                        | #NUM!                          |             |               |                                                        |