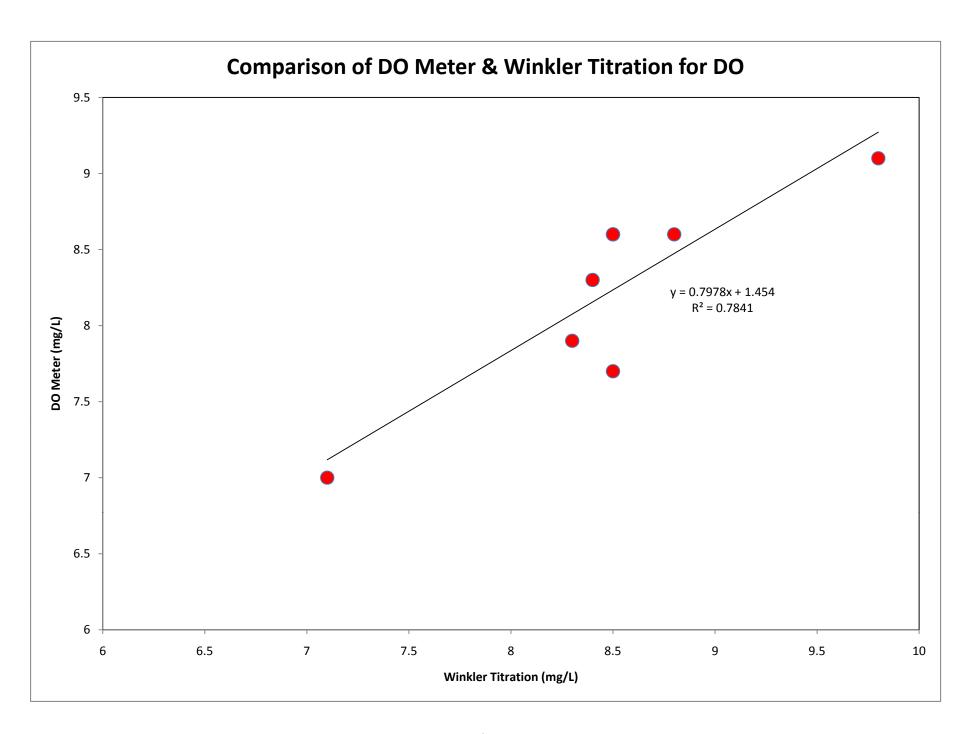

|
| 9/20/2009                   | 7:25 AM        | clear          |                                        | 14.6                                      |                   | 14.6                           |                                              |                                | 12.2        | 17.5          |                                                        |
| BBB Ged                     | ometric me     | ean            |                                        | 41.07                                     |                   | 32.21                          | #NUM!                                        | #NUM!                          |             |               |                                                        |



































# Lower Androscoggin River 2009 Dissolved Oxygen Class B Criterion: > 7 ppm instant reading (\* = value not used; taken during heavy rain event)

| not meet  | criterion; out c                                                                                                                                                                                                                                                                                                         | of