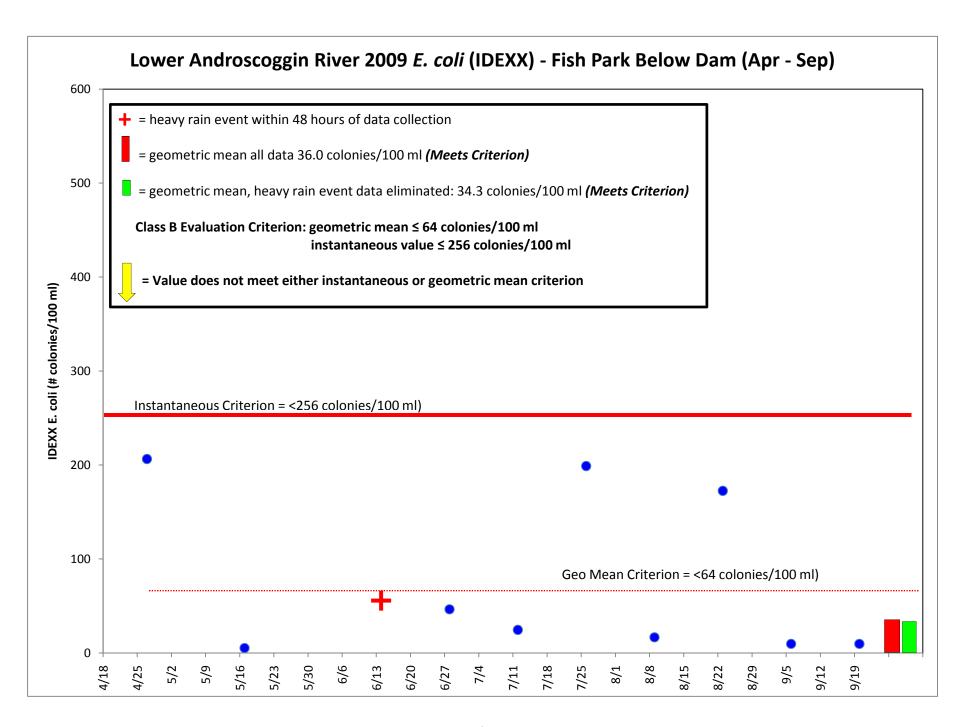

#### Class B Criterion: geomean ≤ 64 colonies/ml; instantaneous ≤ 256 colonies/ml

|                          | = does not n<br>complianc | neet criterion; | out of                                 | IDEXX <i>E. coli</i><br>(colonies/100 ml) |                   |                                | Coliscan <i>E. coli</i><br>(colonies/100 ml) |                                | Temp        |               | Notes                     |
|--------------------------|---------------------------|-----------------|----------------------------------------|-------------------------------------------|-------------------|--------------------------------|----------------------------------------------|--------------------------------|-------------|---------------|---------------------------|
| Date                     | Sample<br>Time            | Weather         | Adversities<br>(precip<br>last 48 hrs) | All Data<br>(Mean of<br>Reps)             | Replicate<br>Data | Heavy Rain<br>Data<br>Excluded | All Data                                     | Heavy Rain<br>Data<br>Excluded | Air<br>(C°) | Water<br>(C°) |                           |
| Fish Park Up [above dam] |                           |                 |                                        |                                           |                   |                                |                                              |                                |             |               |                           |
| 4/27/2009                |                           |                 |                                        | 167                                       |                   | 167                            |                                              |                                |             |               |                           |
| 5/17/2009                | 10:55 AM                  | overcast        | Р                                      | 9.7                                       |                   | 9.7                            |                                              |                                |             |               |                           |
| 6/14/2009                | 8:10 AM                   | drizzle         | P-heavy                                | 58.05                                     | 58.8, 57.3        | *                              | 280                                          | *                              |             |               |                           |
| 6/28/2009                | 8:00 AM                   | overcast        | P-low                                  | 42.2                                      |                   | 42.2                           |                                              |                                | 16.5        | 19.6          | high water; 3'            |
| 7/12/2009                | 7:40 AM                   | overcast        | P-low                                  | 42.5                                      |                   | 42.5                           |                                              |                                | 16.5        | 17.8          | sampling depth - 1m       |
| 7/26/2009                | 8:05 AM                   | overcast        | P-moderate                             | 163.85                                    | 160.7, 167        | 163.85                         | 120                                          | 120                            | 18          | 20.7          | WT at surface: 10         |
| 8/9/2009                 | 7:10 AM                   | clear           |                                        | 15.8                                      |                   | 15.8                           |                                              |                                | 13          | 21.8          | sample at 1m              |
| 8/23/2009                | 7:15 AM                   | partly cloudy   |                                        | 222.4                                     |                   | 222.4                          |                                              |                                | 22.2        | 25.4          | N. wind                   |
| 9/6/2009                 | 7:35 AM                   | clear           |                                        | 14.2                                      |                   | 14.2                           |                                              |                                | 11          | 20.3          | 1m sample                 |
| 9/20/2009                | 7:30 AM                   | clear           |                                        | 4.65                                      | 5.2, 4.1          | 4.65                           |                                              |                                | 5           | 17.6          | WT- 8.8                   |
| FPU Geo                  | metric me                 | an              |                                        | 38.08                                     |                   | 36.34                          | 183.30                                       | 120.00                         |             |               |                           |
| Fish Park                | k Down [be                | elow dam]       |                                        |                                           |                   | 1                              |                                              | <u> </u>                       |             |               |                           |
| 4/27/2009                | 9:37 AM                   | overcast        | P-low                                  | 206.4                                     |                   | 206.4                          |                                              |                                |             |               |                           |
| 5/17/2009                | 11:15 AM                  | overcast        | P-low                                  | 5.2                                       |                   | 5.2                            |                                              |                                |             |               |                           |
| 6/14/2009                | 8:00 AM                   | overcast        | P-heavy                                | 55.7                                      |                   | *                              |                                              |                                |             |               |                           |
| 6/28/2009                | 7:45 AM                   | overcast        | P-low                                  | 46.4                                      |                   | 46.4                           |                                              |                                | 16.2        | 19.5          | high water                |
| 7/12/2009                | 7:50 AM                   | overcast        | P-low                                  | 24.6                                      |                   | 24.6                           |                                              |                                | 16.4        | 17.8          | sampling depth5m          |
| 7/26/2009                | 8:25 AM                   | fog/haze        | P-moderate                             | 198.9                                     |                   | 198.9                          |                                              |                                | 18.5        | 20.6          | sample at .5m             |
| 8/9/2009                 | 7:25 AM                   | clear           |                                        | 16.65                                     | 17.3, 16          | 16.65                          | 1                                            | 1                              | 12.5        | 21.7          | WT Surface: 8.2, 8.6, 8.8 |
| 8/23/2009                | 7:25 AM                   | overcast        |                                        | 172.5                                     |                   | 172.5                          |                                              |                                | 23.3        | 25.4          | no waves                  |
| 9/6/2009                 | 7:50 AM                   | clear           |                                        | 9.7                                       |                   | 9.7                            |                                              |                                | 11.5        | 20.7          | .5m sample depth          |
| 9/20/2009                | 7:45 AM                   |                 |                                        | 9.7                                       |                   | 9.7                            |                                              |                                | 5           | 17.5          |                           |
| <b>FPD Geo</b>           | metric me                 | an              |                                        | 36.01                                     |                   | 34.31                          | 1.00                                         | 1.00                           |             |               |                           |