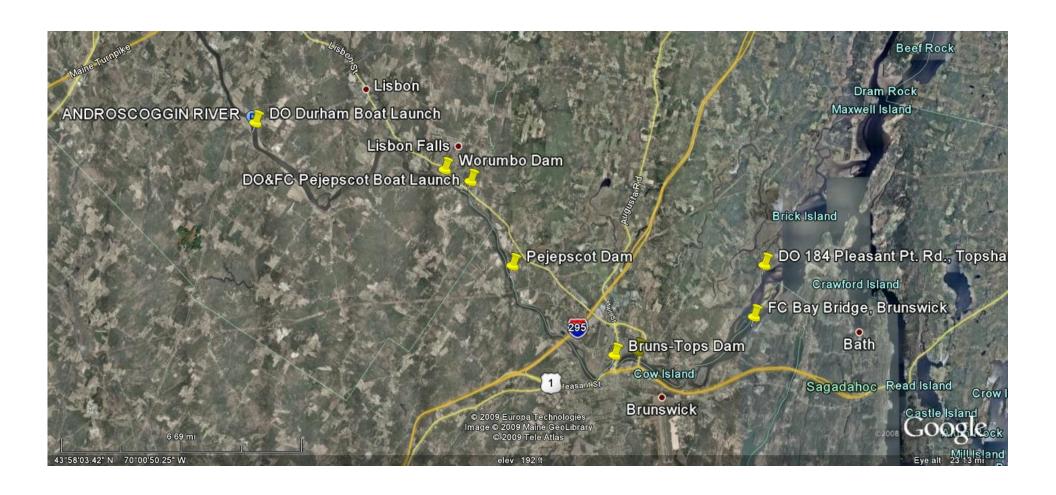

# Class B Criterion: geomean ≤ 64 colonies/ml; instantaneous ≤ 256 colonies/ml

|                | = does not n   | neet criterion; c | out of                                 | IDEXX <i>E. coli</i><br>(colonies/100 ml) |                   |                                | Coliscan <i>E. coli</i><br>(colonies/100 ml) |                                | Temp        |               | Notes                                                                             |
|----------------|----------------|-------------------|----------------------------------------|-------------------------------------------|-------------------|--------------------------------|----------------------------------------------|--------------------------------|-------------|---------------|-----------------------------------------------------------------------------------|
| Date           | Sample<br>Time | Weather           | Adversities<br>(precip<br>last 48 hrs) | All Data<br>(Mean of<br>Reps)             | Replicate<br>Data | Heavy Rain<br>Data<br>Excluded | All Data                                     | Heavy Rain<br>Data<br>Excluded | Air<br>(C°) | Water<br>(C°) |                                                                                   |
| Durham         | Boat Laun      | ch                |                                        |                                           |                   |                                |                                              |                                |             |               |                                                                                   |
| 4/27/2009      | 9:00 AM        | overcast          | P-low                                  | 88.25                                     | 83.3, 93.2        | 88.25                          |                                              |                                |             |               |                                                                                   |
| 5/17/2009      | 8:00 AM        | downour           | P-heavy                                | 50.4                                      |                   | *                              |                                              |                                |             |               |                                                                                   |
| 6/14/2009      | 8:10 AM        | downour           | P-moderate                             | 85.7                                      |                   | 85.7                           | 960                                          | 960                            |             |               |                                                                                   |
| 6/28/2009      | 7:55 AM        | overcast          | P-low                                  | 42                                        |                   | 42                             | 40                                           | 40                             | 16.5        | 18.5          |                                                                                   |
| 7/12/2009      | 8:00 AM        | overcast          | P-heavy                                | 124.3                                     | 131.7, 116.9      | *                              | 40                                           | *                              | 16          | 17            | heavy rain previous night                                                         |
| 7/26/2009      | 7:35 AM        | fog/haze          | P-heavy                                | 172.5                                     | 151.5,193.5       | *                              | 120                                          | *                              | 17.5        | 19.5          | heavy rain two nights before sample                                               |
| 8/9/2009       | 8:00 AM        | clear             |                                        | 43.5                                      | 10110,10010       | 43.5                           | 80                                           | 80                             | 13.5        | 20.5          | many ram the mgme belove earning                                                  |
| 8/23/2009      | 7:55 AM        | clear             | P-heavy, B                             | 157.6                                     |                   | *                              |                                              |                                | 22.5        | 24            | 3 boats launched before sample                                                    |
| 9/6/2009       | 8:00 AM        | clear             | В                                      | 26.2                                      |                   | 26.2                           | 1                                            | 1                              | 11          | 18            | boats                                                                             |
| 9/20/2009      | 8:00 AM        | clear             |                                        | 16                                        |                   | 16                             | 1                                            | 1                              | 6           | 15.5          |                                                                                   |
| <b>DBL Geo</b> | metric me      | an                |                                        | 63.01                                     |                   | 42.38                          | 28.36                                        | 19.84                          |             |               |                                                                                   |
| Peiensco       | ot Boat Lau    | ınch              |                                        |                                           |                   |                                |                                              |                                |             |               |                                                                                   |
| 4/27/2009      | 8:45 AM        | overcast          | P-low                                  | 218.7                                     |                   | 218.7                          |                                              |                                |             |               |                                                                                   |
| 5/17/2009      | 10:30 AM       | overcast          | P-heavy                                | 52                                        | 49.5, 54.5        | *                              | 320                                          | *                              |             |               |                                                                                   |
| 6/14/2009      | 8:40 AM        |                   | P-heavy                                | 54.8                                      | .0.0, 00          | *                              | 020                                          |                                |             |               |                                                                                   |
| 6/28/2009      | 8:35 AM        | overcast          | P-low                                  | 50.4                                      |                   | 50.4                           |                                              |                                | 17.5        | 19.3          |                                                                                   |
| 7/12/2009      | 7:00 AM        |                   | P-low                                  | 44.25                                     | 48.1, 40.4        | 44.25                          | 1                                            | 1                              | 16.5        |               | sampled DO in flow and eddy- same reading                                         |
| 7/26/2009      | 7:35 AM        | overcast          | P-moderate                             | 218.7                                     |                   | 218.7                          |                                              |                                | 18          | 19.8          | DO 1 at .5m; DO 2 at 1m; H2O temp at .5m: 20.1; SC at .5m: 65.4                   |
| 8/9/2009       | 6:40 AM        | clear             |                                        | 28.8                                      |                   | 28.8                           |                                              |                                | 13          | 21.3          |                                                                                   |
| 8/23/2009      | 6:35 AM        | clear/overcast    |                                        | 154.15                                    | 146.7, 161.6      | 154.15                         | 80                                           | 80                             | 23.6        | 25.6          | air temp from DO meter; bacteria sample by hand direct to bottle- no throw bucket |
| 9/6/2009       | 6:55 AM        | clear             | _                                      | 15.8                                      | 15.6, 16          | 15.8                           | 1                                            | 1                              | 8           | 20            | lowest water of season, 1m depth                                                  |
| 9/20/2009      | 7:00 AM        | clear             |                                        | 15.6                                      | _                 | 15.6                           | 1                                            | 1                              | 4           | 17            |                                                                                   |
| PRI Geo        | metric me      | an                |                                        | 56.52                                     |                   | 57.33                          | 7.61                                         | 2.99                           |             |               |                                                                                   |

#### Class B Criterion: geomean ≤ 64 colonies/ml; instantaneous ≤ 256 colonies/ml

|                          | = does not n<br>complianc | neet criterion; | out of                                 | IDEXX <i>E. coli</i><br>(colonies/100 ml) |                   |                                | Coliscan <i>E. coli</i><br>(colonies/100 ml) |                                | Temp        |               | Notes                     |
|--------------------------|---------------------------|-----------------|----------------------------------------|-------------------------------------------|-------------------|--------------------------------|----------------------------------------------|--------------------------------|-------------|---------------|---------------------------|
| Date                     | Sample<br>Time            | Weather         | Adversities<br>(precip<br>last 48 hrs) | All Data<br>(Mean of<br>Reps)             | Replicate<br>Data | Heavy Rain<br>Data<br>Excluded | All Data                                     | Heavy Rain<br>Data<br>Excluded | Air<br>(C°) | Water<br>(C°) |                           |
| Fish Park Up [above dam] |                           |                 |                                        |                                           |                   |                                |                                              |                                |             |               |                           |
| 4/27/2009                |                           |                 |                                        | 167                                       |                   | 167                            |                                              |                                |             |               |                           |
| 5/17/2009                | 10:55 AM                  | overcast        | Р                                      | 9.7                                       |                   | 9.7                            |                                              |                                |             |               |                           |
| 6/14/2009                | 8:10 AM                   | drizzle         | P-heavy                                | 58.05                                     | 58.8, 57.3        | *                              | 280                                          | *                              |             |               |                           |
| 6/28/2009                | 8:00 AM                   | overcast        | P-low                                  | 42.2                                      |                   | 42.2                           |                                              |                                | 16.5        | 19.6          | high water; 3'            |
| 7/12/2009                | 7:40 AM                   | overcast        | P-low                                  | 42.5                                      |                   | 42.5                           |                                              |                                | 16.5        | 17.8          | sampling depth - 1m       |
| 7/26/2009                | 8:05 AM                   | overcast        | P-moderate                             | 163.85                                    | 160.7, 167        | 163.85                         | 120                                          | 120                            | 18          | 20.7          | WT at surface: 10         |
| 8/9/2009                 | 7:10 AM                   | clear           |                                        | 15.8                                      |                   | 15.8                           |                                              |                                | 13          | 21.8          | sample at 1m              |
| 8/23/2009                | 7:15 AM                   | partly cloudy   |                                        | 222.4                                     |                   | 222.4                          |                                              |                                | 22.2        | 25.4          | N. wind                   |
| 9/6/2009                 | 7:35 AM                   | clear           |                                        | 14.2                                      |                   | 14.2                           |                                              |                                | 11          | 20.3          | 1m sample                 |
| 9/20/2009                | 7:30 AM                   | clear           |                                        | 4.65                                      | 5.2, 4.1          | 4.65                           |                                              |                                | 5           | 17.6          | WT- 8.8                   |
| FPU Geo                  | metric me                 | an              |                                        | 38.08                                     |                   | 36.34                          | 183.30                                       | 120.00                         |             |               |                           |
| Fish Park                | k Down [be                | elow dam]       |                                        |                                           |                   | 1                              |                                              | <u> </u>                       |             |               |                           |
| 4/27/2009                | 9:37 AM                   | overcast        | P-low                                  | 206.4                                     |                   | 206.4                          |                                              |                                |             |               |                           |
| 5/17/2009                | 11:15 AM                  | overcast        | P-low                                  | 5.2                                       |                   | 5.2                            |                                              |                                |             |               |                           |
| 6/14/2009                | 8:00 AM                   | overcast        | P-heavy                                | 55.7                                      |                   | *                              |                                              |                                |             |               |                           |
| 6/28/2009                | 7:45 AM                   | overcast        | P-low                                  | 46.4                                      |                   | 46.4                           |                                              |                                | 16.2        | 19.5          | high water                |
| 7/12/2009                | 7:50 AM                   | overcast        | P-low                                  | 24.6                                      |                   | 24.6                           |                                              |                                | 16.4        | 17.8          | sampling depth5m          |
| 7/26/2009                | 8:25 AM                   | fog/haze        | P-moderate                             | 198.9                                     |                   | 198.9                          |                                              |                                | 18.5        | 20.6          | sample at .5m             |
| 8/9/2009                 | 7:25 AM                   | clear           |                                        | 16.65                                     | 17.3, 16          | 16.65                          | 1                                            | 1                              | 12.5        | 21.7          | WT Surface: 8.2, 8.6, 8.8 |
| 8/23/2009                | 7:25 AM                   | overcast        |                                        | 172.5                                     |                   | 172.5                          |                                              |                                | 23.3        | 25.4          | no waves                  |
| 9/6/2009                 | 7:50 AM                   | clear           |                                        | 9.7                                       |                   | 9.7                            |                                              |                                | 11.5        | 20.7          | .5m sample depth          |
| 9/20/2009                | 7:45 AM                   |                 |                                        | 9.7                                       |                   | 9.7                            |                                              |                                | 5           | 17.5          |                           |
| <b>FPD Geo</b>           | metric me                 | an              |                                        | 36.01                                     |                   | 34.31                          | 1.00                                         | 1.00                           |             |               |                           |

# Class B Criterion: geomean ≤ 64 colonies/ml; instantaneous ≤ 256 colonies/ml

|                 | = does not n<br>complianc | neet criterion; | out of                                 | IDEXX <i>E. coli</i><br>(colonies/100 ml) |                   |                                | Coliscan <i>E. coli</i><br>(colonies/100 ml) |                                | Temp        |               | Notes                                                                             |
|-----------------|---------------------------|-----------------|----------------------------------------|-------------------------------------------|-------------------|--------------------------------|----------------------------------------------|--------------------------------|-------------|---------------|-----------------------------------------------------------------------------------|
| Date            | Sample<br>Time            | Weather         | Adversities<br>(precip<br>last 48 hrs) | All Data<br>(Mean of<br>Reps)             | Replicate<br>Data | Heavy Rain<br>Data<br>Excluded | All Data                                     | Heavy Rain<br>Data<br>Excluded | Air<br>(C°) | Water<br>(C°) |                                                                                   |
| Bruns. W        | later Work                | S               | 1                                      |                                           |                   |                                |                                              |                                | , ,         | ,             |                                                                                   |
| 4/27/2009       | 9:55 AM                   | overcast        | P-low                                  | 88.2                                      |                   | 88.2                           |                                              |                                |             |               |                                                                                   |
| 5/17/2009       | 11:45 AM                  | overcast        | P-low                                  | 18.7                                      |                   | 18.7                           |                                              |                                |             |               |                                                                                   |
|                 | ometric m                 | ean             |                                        | 40.61                                     |                   | 40.61                          |                                              |                                |             |               |                                                                                   |
|                 |                           |                 |                                        |                                           |                   |                                |                                              |                                |             |               |                                                                                   |
| Bruns. In       | iterstate Le              | edges           |                                        |                                           |                   |                                |                                              |                                |             |               |                                                                                   |
| 5/17/2009       | 12:15 PM                  | overcast        | Р                                      | 20.1                                      |                   | 20.1                           |                                              |                                |             |               |                                                                                   |
| 6/14/2009       | 7:25                      | drizzle         | P-heavy                                | 73.8                                      |                   | *                              |                                              |                                |             |               |                                                                                   |
| 6/28/2009       | 7:20 AM                   | overcast        | P-low                                  | 35.1                                      | 39.3, 30.9        | 35.1                           |                                              |                                | 16.5        | 19.6          |                                                                                   |
| 7/12/2009       | 8:10 AM                   | overcast        | P-low                                  | 41.4                                      |                   | 41.4                           |                                              |                                | 18.5        | 17.85         |                                                                                   |
| 7/26/2009       | 8:40 AM                   | fog/haze        | P-moderate                             | 178.9                                     |                   | 178.9                          |                                              |                                | 18.5        | 20.6          | small amount of foam across river; readings taken at .5m and 1m. Results the same |
| 8/9/2009        | 7:55 AM                   | clear           |                                        | 21.8                                      |                   | 21.8                           |                                              |                                | 14.5        | 21.7          | light foam; low water                                                             |
| 8/23/2009       | 7:50 AM                   | partly cloudy   |                                        | 239.55                                    | 231, 248.1        | 239.55                         | 40                                           | 40                             | 23.1        | 25.4          | low water                                                                         |
| 9/6/2009        | 8:10 AM                   | clear           |                                        | 13.5                                      | , -               | 13.5                           |                                              |                                | 13          | 20.3          | 1m sample depth                                                                   |
| 9/20/2009       | 8:30 AM                   | clear           |                                        | 9.8                                       |                   | 9.8                            |                                              |                                | 9           | 17.5          |                                                                                   |
| <b>BIL Geor</b> | netric mea                | n               | •                                      | 40.07                                     |                   | 37.13                          | 40.00                                        | 40.00                          |             |               |                                                                                   |
|                 |                           |                 |                                        |                                           |                   |                                |                                              | •                              | -           |               |                                                                                   |
|                 | anoe Porta                | age             |                                        |                                           |                   |                                |                                              |                                |             |               |                                                                                   |
| 4/27/2009       | 10:20 AM                  | overcast        | P-low                                  | 156.5                                     |                   | 156.5                          |                                              |                                |             |               |                                                                                   |
| 5/17/2009       | 12:40 PM                  | overcast        |                                        | 16.9                                      | ·                 | 16.9                           |                                              |                                | 10          | 13            |                                                                                   |
| 6/14/2009       | 6:53 AM                   | drizzle         | P-heavy                                | 55.7                                      |                   | *                              |                                              |                                | 15.6        | 18.8          |                                                                                   |
| 6/28/2009       | 6:50 AM                   | overcast        | P-low                                  | 52                                        | ·                 | 52                             |                                              |                                | 16.5        | 19.6          | high water                                                                        |
| 8/9/2009        | 7:30 AM                   | clear           |                                        | 13.4                                      |                   | 13.4                           |                                              |                                |             |               |                                                                                   |
| 8/23/2009       | 8:05 AM                   | overcast        |                                        | 517.2                                     |                   | 517.2                          |                                              |                                |             |               | in eddy                                                                           |
| 9/6/2009        | 8:40 AM                   | clear           |                                        | 13.1                                      |                   | 13.1                           |                                              |                                | 13          | 20.1          | .5m depth                                                                         |
| <b>BCP Geo</b>  | metric me                 | an              |                                        | 49.18                                     |                   | 48.17                          |                                              |                                |             |               |                                                                                   |

#### Class B Criterion: geomean ≤ 64 colonies/ml; instantaneous ≤ 256 colonies/ml

|                | = does not r                   | neet criterion; | out of                                 | IDEXX <i>E. coli</i><br>(colonies/100 ml) |                   |                                | Coliscan <i>E. coli</i><br>(colonies/100 ml) |                                | Temp        |               | Notes                        |
|----------------|--------------------------------|-----------------|----------------------------------------|-------------------------------------------|-------------------|--------------------------------|----------------------------------------------|--------------------------------|-------------|---------------|------------------------------|
| Date           | Sample<br>Time                 | Weather         | Adversities<br>(precip<br>last 48 hrs) | All Data<br>(Mean of<br>Reps)             | Replicate<br>Data | Heavy Rain<br>Data<br>Excluded | All Data                                     | Heavy Rain<br>Data<br>Excluded | Air<br>(C°) | Water<br>(C°) |                              |
| Bruns. C       | Bruns. Canoe Mooring [off BCP] |                 |                                        |                                           |                   |                                |                                              |                                |             |               |                              |
| 7/12/2009      | 7:30 AM                        | overcast        | P-low                                  | 45                                        | 42, 48            | 45                             | 40                                           | 40                             |             | 18            | bacteria-surface sample 9"   |
| 7/26/2009      | 7:30 AM                        | overcast        | P-heavy                                | 174.45                                    | 150, 198.9        | *                              |                                              |                                | 21          | 20.8          | 1 boat and several ducks     |
| 8/9/2009       | 7:30 AM                        | clear           | M, W                                   | 38                                        | 18.7, 57.3        | 38                             |                                              |                                | 18          | 21.8          | a lot of effluent-very foamy |
| 8/23/2009      | 8:00 AM                        | overcast        | W                                      | 355.1                                     | 344.8, 365.4      | 355.1                          |                                              |                                | 24          | 25            | W-ducks                      |
| 9/6/2009       | 9:05 AM                        | clear           |                                        | 10.8                                      |                   | 10.8                           | 40                                           | 40                             |             | 20.3          | 2.5m sample depth            |
| 9/20/2009      | 6:55 AM                        | clear           | W                                      | 9.2                                       | 9.8, 8.6          | 9.2                            | 80                                           | 80                             | 11.4        | 17.1          | beaver, heron                |
| <b>BCM Geo</b> | ometric me                     | ean             |                                        | 46.81                                     |                   | 35.98                          | 50.40                                        | 50.40                          |             |               |                              |
| Bruns W        | ater St. Bo                    | at Launch       |                                        |                                           |                   |                                |                                              |                                |             |               |                              |
| 5/17/2009      | 10:15 AM                       | overcast        | Р                                      | 436                                       |                   | 436                            |                                              |                                |             |               |                              |
| 6/14/2009      | 9:15 AM                        | Steady Rain     | P-heavy                                | 53.3                                      | 28.2, 78.4        | *                              |                                              |                                |             |               |                              |
| 6/28/2009      | 9:35 AM                        |                 | P-moderate                             | 67.7                                      | , -               | 67.7                           |                                              |                                | 16.7        | 10            | 2+ boats                     |
| 7/12/2009      | 9:20 AM                        | overcast        | P-moderate                             | 36.9                                      |                   | 36.9                           |                                              |                                | 14.4        | 18            | 2+ boats                     |
| 7/26/2009      | 7:55 AM                        | overcast/fog    | P-heavy                                | 214.3                                     |                   | *                              | 40                                           | *                              | 18.3        | 15.6          | boat                         |
| 8/9/2009       | 7:40 AM                        | clear           | P-moderate                             | 19.3                                      | 23.8, 14.8        | 19.3                           |                                              |                                | 14.4        | 21            | DO- Ed                       |
| 8/23/2009      | 8:05 AM                        | overcast        |                                        | 517.2                                     |                   | 517.2                          |                                              |                                |             |               | in shore eddy                |
| 9/6/2009       | 7:45 AM                        | clear           |                                        | 25.6                                      |                   | 25.6                           |                                              |                                | 8.9         | 19.9          | DO-KMC                       |
|                | 9:20 AM                        | clear           |                                        | 3                                         |                   | 3                              |                                              |                                | 11.7        |               |                              |
| 9/20/2009      | 3.20 AIVI                      |                 |                                        |                                           |                   |                                |                                              |                                |             |               |                              |

# Class B Criterion: geomean ≤ 64 colonies/ml; instantaneous ≤ 256 colonies/ml

|                             | = does not r   | neet criterior | n; out of                              | IDEXX <i>E. coli</i><br>(colonies/100 ml) |                   |                                | Coliscan <i>E. coli</i><br>(colonies/100 ml) |                                | Temp        |               | Notes                                                  |
|-----------------------------|----------------|----------------|----------------------------------------|-------------------------------------------|-------------------|--------------------------------|----------------------------------------------|--------------------------------|-------------|---------------|--------------------------------------------------------|
| Date                        | Sample<br>Time | Weather        | Adversities<br>(precip<br>last 48 hrs) | All Data<br>(Mean of<br>Reps)             | Replicate<br>Data | Heavy Rain<br>Data<br>Excluded | All Data                                     | Heavy Rain<br>Data<br>Excluded | Air<br>(C°) | Water<br>(C°) |                                                        |
| Water St. Mooring [off BWS] |                |                |                                        |                                           |                   |                                |                                              |                                |             |               |                                                        |
| 6/28/2009                   | 7:50 AM        | overcast       | P-low                                  | 61.95                                     | 63.7, 60.2        | 61.95                          | 40                                           | 40                             |             | 19.4          | DO taken at 7' (8.8 DO recorded at shore)              |
| 7/12/2009                   | 7:45 AM        | overcast       | P-low                                  | 26.6                                      | ·                 | 26.6                           |                                              |                                |             | 17.9          | sample at 7'                                           |
| 7/26/2009                   | 8:40 AM        | fog/haze       | P-moderate                             | 201.4                                     |                   | 201.4                          |                                              |                                |             | 20.5          | WT at surface: 8.4, 8.4, 8.6; DO meter at surface: 8.5 |
| 8/9/2009                    | 7:50 AM        | clear          |                                        | 14.6                                      |                   | 14.6                           | 1                                            | 1                              |             | 21.8          |                                                        |
| 8/23/2009                   | 7:55 AM        |                |                                        | 365.4                                     |                   | 365.4                          | 120                                          | 120                            |             | 25.3          |                                                        |
| 9/6/2009                    | 8:00 AM        | clear          |                                        | 16.6                                      |                   | 16.6                           | 80                                           | 80                             |             | 20.4          | 2.5m sample depth                                      |
| 9/20/2009                   | 7:59 AM        | clear          |                                        | 14.5                                      |                   | 14.5                           | 1                                            | 1                              | 11.4        | 17.6          |                                                        |
| WSM Ge                      | ometric m      | ean            |                                        | 45.85                                     |                   | 45.85                          | 13.09                                        | 13.09                          |             |               |                                                        |
| Brunswi                     | ick Bay Bri    | dae            |                                        |                                           |                   |                                |                                              |                                |             |               |                                                        |
| 4/27/2009                   | 10:50 AM       | clear          | P-low                                  | 160.7                                     |                   | 160.7                          |                                              |                                |             |               |                                                        |
| 5/17/2009                   | 10:00 AM       | drizzle        | P-low                                  | 9.7                                       |                   | 9.7                            |                                              |                                |             |               | High Tide                                              |
| 6/14/2009                   | 8:00 AM        | drizzle        | P-moderate                             | 36.9                                      |                   | 36.9                           |                                              |                                |             |               |                                                        |
| 6/28/2009                   | 8:50 AM        | overcast       | P-moderate                             | 44.8                                      |                   | 44.8                           |                                              |                                |             | 18.6          |                                                        |
| 7/12/2009                   | 8:40 AM        | overcast       | P-moderate                             | 40.8                                      |                   | 40.8                           |                                              |                                |             | 17.7          |                                                        |
| 7/27/2009                   | 8:20 AM        | overcast       | P-high                                 | 365.4                                     |                   | *                              |                                              |                                |             |               |                                                        |
| 8/9/2009                    | 7:00 AM        |                |                                        | 17.1                                      |                   | 17.1                           |                                              |                                |             | 20.9          | bacteria sample taken at 1:50pm                        |
| 8/23/2009                   | 7:20 AM        |                |                                        | 41.8                                      | 40.8, 42.8        | 41.8                           |                                              |                                |             | 25            |                                                        |
| 9/6/2009                    | 7:10 AM        | clear          |                                        | 34.05                                     | 34.5, 33.6        | 34.05                          |                                              |                                |             | 19.7          | .5 m sample                                            |
| 9/20/2009                   | 7:25 AM        | clear          |                                        | 14.6                                      |                   | 14.6                           |                                              |                                | 12.2        | 17.5          |                                                        |
| BBB Ged                     | ometric me     | ean            |                                        | 41.07                                     |                   | 32.21                          | #NUM!                                        | #NUM!                          |             |               |                                                        |