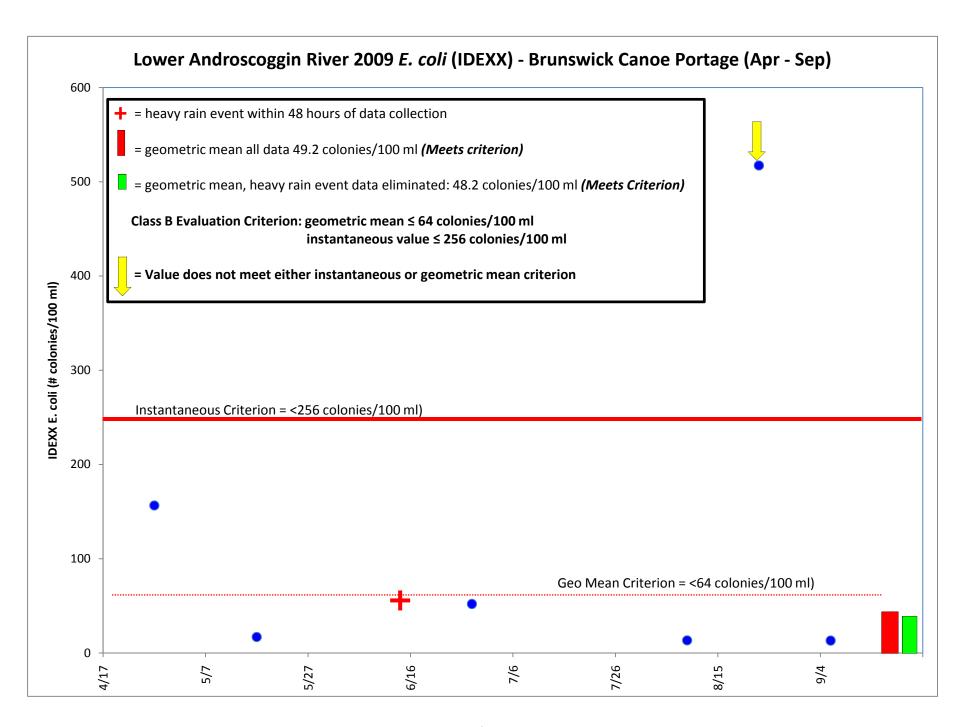

# Class B Criterion: geomean ≤ 64 colonies/ml; instantaneous ≤ 256 colonies/ml

|                 | = does not n<br>complianc | neet criterion; | out of                                 | IDEXX <i>E. coli</i><br>(colonies/100 ml) |                   |                                | Coliscan <i>E. coli</i><br>(colonies/100 ml) |                                | Temp        |               | Notes                                                                             |
|-----------------|---------------------------|-----------------|----------------------------------------|-------------------------------------------|-------------------|--------------------------------|----------------------------------------------|--------------------------------|-------------|---------------|-----------------------------------------------------------------------------------|
| Date            | Sample<br>Time            | Weather         | Adversities<br>(precip<br>last 48 hrs) | All Data<br>(Mean of<br>Reps)             | Replicate<br>Data | Heavy Rain<br>Data<br>Excluded | All Data                                     | Heavy Rain<br>Data<br>Excluded | Air<br>(C°) | Water<br>(C°) |                                                                                   |
| Bruns. W        | later Work                | S               | 1                                      |                                           |                   |                                |                                              |                                | , ,         | ,             |                                                                                   |
| 4/27/2009       | 9:55 AM                   | overcast        | P-low                                  | 88.2                                      |                   | 88.2                           |                                              |                                |             |               |                                                                                   |
| 5/17/2009       | 11:45 AM                  | overcast        | P-low                                  | 18.7                                      |                   | 18.7                           |                                              |                                |             |               |                                                                                   |
|                 | ometric m                 | ean             |                                        | 40.61                                     |                   | 40.61                          |                                              |                                |             |               |                                                                                   |
|                 |                           |                 |                                        |                                           |                   |                                |                                              |                                |             |               |                                                                                   |
| Bruns. In       | iterstate Le              | edges           |                                        |                                           |                   |                                |                                              |                                |             |               |                                                                                   |
| 5/17/2009       | 12:15 PM                  | overcast        | Р                                      | 20.1                                      |                   | 20.1                           |                                              |                                |             |               |                                                                                   |
| 6/14/2009       | 7:25                      | drizzle         | P-heavy                                | 73.8                                      |                   | *                              |                                              |                                |             |               |                                                                                   |
| 6/28/2009       | 7:20 AM                   | overcast        | P-low                                  | 35.1                                      | 39.3, 30.9        | 35.1                           |                                              |                                | 16.5        | 19.6          |                                                                                   |
| 7/12/2009       | 8:10 AM                   | overcast        | P-low                                  | 41.4                                      |                   | 41.4                           |                                              |                                | 18.5        | 17.85         |                                                                                   |
| 7/26/2009       | 8:40 AM                   | fog/haze        | P-moderate                             | 178.9                                     |                   | 178.9                          |                                              |                                | 18.5        | 20.6          | small amount of foam across river; readings taken at .5m and 1m. Results the same |
| 8/9/2009        | 7:55 AM                   | clear           |                                        | 21.8                                      |                   | 21.8                           |                                              |                                | 14.5        | 21.7          | light foam; low water                                                             |
| 8/23/2009       | 7:50 AM                   | partly cloudy   |                                        | 239.55                                    | 231, 248.1        | 239.55                         | 40                                           | 40                             | 23.1        | 25.4          | low water                                                                         |
| 9/6/2009        | 8:10 AM                   | clear           |                                        | 13.5                                      | , -               | 13.5                           |                                              |                                | 13          | 20.3          | 1m sample depth                                                                   |
| 9/20/2009       | 8:30 AM                   | clear           |                                        | 9.8                                       |                   | 9.8                            |                                              |                                | 9           | 17.5          |                                                                                   |
| <b>BIL Geor</b> | netric mea                | n               | •                                      | 40.07                                     |                   | 37.13                          | 40.00                                        | 40.00                          |             |               |                                                                                   |
|                 |                           |                 |                                        |                                           |                   |                                |                                              | •                              | -           |               |                                                                                   |
|                 | anoe Porta                | age             |                                        |                                           |                   |                                |                                              |                                |             |               |                                                                                   |
| 4/27/2009       | 10:20 AM                  | overcast        | P-low                                  | 156.5                                     |                   | 156.5                          |                                              |                                |             |               |                                                                                   |
| 5/17/2009       | 12:40 PM                  | overcast        |                                        | 16.9                                      | ·                 | 16.9                           |                                              |                                | 10          | 13            |                                                                                   |
| 6/14/2009       | 6:53 AM                   | drizzle         | P-heavy                                | 55.7                                      |                   | *                              |                                              |                                | 15.6        | 18.8          |                                                                                   |
| 6/28/2009       | 6:50 AM                   | overcast        | P-low                                  | 52                                        | ·                 | 52                             |                                              |                                | 16.5        | 19.6          | high water                                                                        |
| 8/9/2009        | 7:30 AM                   | clear           |                                        | 13.4                                      |                   | 13.4                           |                                              |                                |             |               |                                                                                   |
| 8/23/2009       | 8:05 AM                   | overcast        |                                        | 517.2                                     |                   | 517.2                          |                                              |                                |             |               | in eddy                                                                           |
| 9/6/2009        | 8:40 AM                   | clear           |                                        | 13.1                                      |                   | 13.1                           |                                              |                                | 13          | 20.1          | .5m depth                                                                         |
| <b>BCP Geo</b>  | metric me                 | an              |                                        | 49.18                                     |                   | 48.17                          |                                              |                                |             |               |                                                                                   |