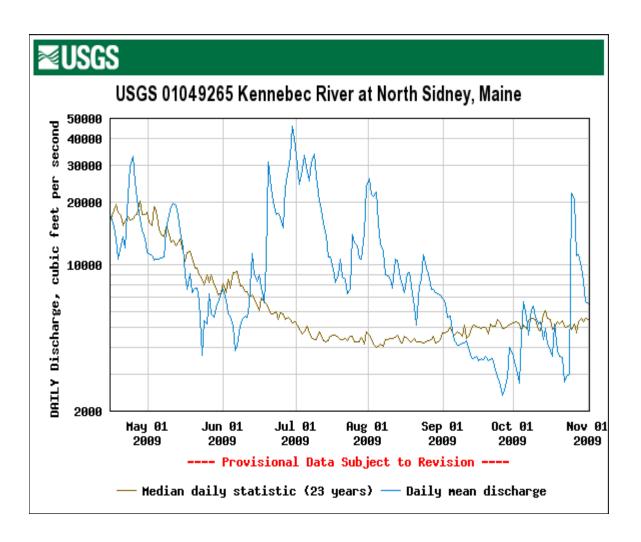

O/EC |
|   | Brunswick Water Works (BWW)         |          | EC    |
|   | Brunswick Interstate Ledges (BIL)   |          | DO/EC |
|   | Brunswick Canoe Portage (BCP)       |          | DO/EC |
|   | Brunswick Canoe Mooring (BCM)       |          | DO/EC |
|   | Brunswick Water St. Boat Launch (BW | /S) EC   | DO/EC |
|   | Water Street Mooring (WSM)          |          | DO/EC |
|   | Brunswick Bay Bridge (BBB)          | EC       | DO/EC |
|   | Topsham Pleasant Pt. (TPP)          | DO       | DO    |
|   |                                     |          |       |



Kennebec River

Swan Island

## Appendix 3 Lower Androscoggin River Aerial View Map



# Appendix 4 USGS Monthly Flows Lower Androscoggin River - Auburn



# Appendix 5 USGS Monthly Flows Lower Androscoggin River - Sidney



Appendix 6
National Weather
Portland Summary
2009

000 CXUS51 KGYX 061615 CLAPWM

PORTLAND CLIMATE DATA FOR THE YEAR 2009 NATIONAL WEATHER SERVICE GRAY ME 1115 AM EST WED JAN 6 2010

THE YEAR 2009 IN PORTLAND MAINE WILL GO INTO THE RECORD BOOKS AS ONE OF THE WETTEST YEARS EVER RECORDED IN THE PAST 139 YEARS. HERE ARE SOME OF THE CLIMATOLOGICAL STATISTICS AND A DISCUSSION OF THE WEATHER HIGHLIGHTS FOR THE PAST YEAR.

| TEMPERATURE DATA    | YEAR 2009 | NORMAL | DEPARTURE  |
|---------------------|-----------|--------|------------|
| AVG. MONTHLY        | 46.1      | 45.7   | PLUS 0.4   |
| AVG. MAXIMUM        | 55.1      | 55.2   | MINUS 0.1  |
| AVG. MINIMUM        | 37.1      | 36.3   | PLUS 0.8   |
| NUMBER OF DAYS:     | YEAR 2009 | NORMAL |            |
| MAXIMUM 90 OR ABOVE | 4