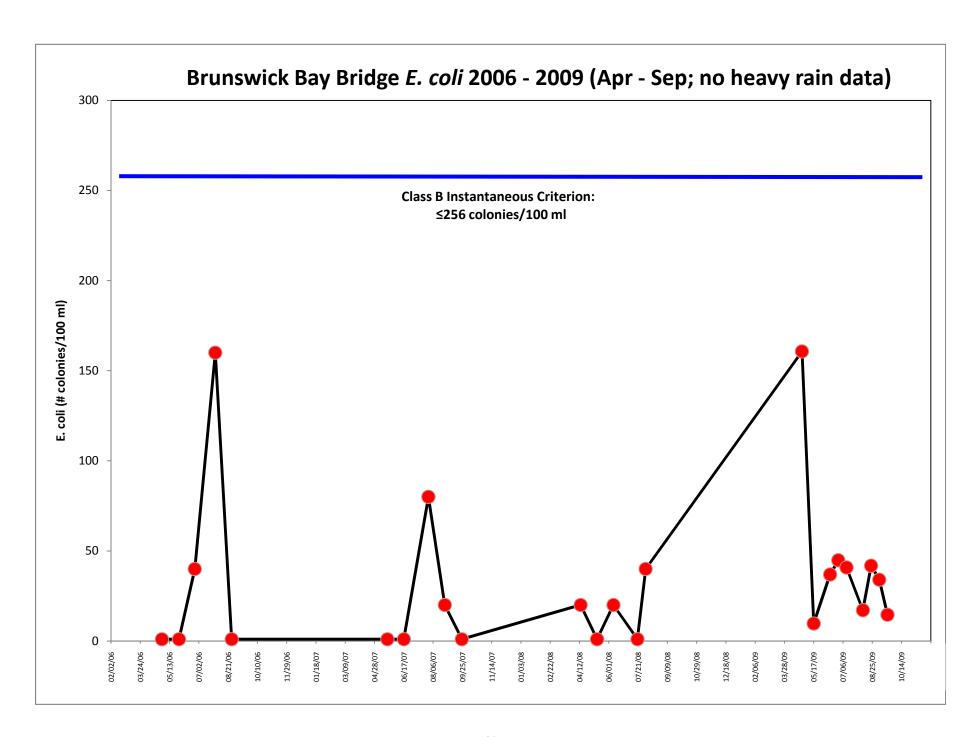

# Class B Criterion: geomean ≤ 64 colonies/ml; instantaneous ≤ 256 colonies/ml

|                             | = does not r   | neet criterior | n; out of                              | IDEXX <i>E. coli</i><br>(colonies/100 ml) |                   |                                | Coliscan <i>E. coli</i><br>(colonies/100 ml) |                                | Temp        |               | Notes                                                  |
|-----------------------------|----------------|----------------|----------------------------------------|-------------------------------------------|-------------------|--------------------------------|----------------------------------------------|--------------------------------|-------------|---------------|--------------------------------------------------------|
| Date                        | Sample<br>Time | Weather        | Adversities<br>(precip<br>last 48 hrs) | All Data<br>(Mean of<br>Reps)             | Replicate<br>Data | Heavy Rain<br>Data<br>Excluded | All Data                                     | Heavy Rain<br>Data<br>Excluded | Air<br>(C°) | Water<br>(C°) |                                                        |
| Water St. Mooring [off BWS] |                |                |                                        |                                           |                   |                                |                                              |                                |             |               |                                                        |
| 6/28/2009                   | 7:50 AM        | overcast       | P-low                                  | 61.95                                     | 63.7, 60.2        | 61.95                          | 40                                           | 40                             |             | 19.4          | DO taken at 7' (8.8 DO recorded at shore)              |
| 7/12/2009                   | 7:45 AM        | overcast       | P-low                                  | 26.6                                      | ·                 | 26.6                           |                                              |                                |             | 17.9          | sample at 7'                                           |
| 7/26/2009                   | 8:40 AM        | fog/haze       | P-moderate                             | 201.4                                     |                   | 201.4                          |                                              |                                |             | 20.5          | WT at surface: 8.4, 8.4, 8.6; DO meter at surface: 8.5 |
| 8/9/2009                    | 7:50 AM        | clear          |                                        | 14.6                                      |                   | 14.6                           | 1                                            | 1                              |             | 21.8          |                                                        |
| 8/23/2009                   | 7:55 AM        |                |                                        | 365.4                                     |                   | 365.4                          | 120                                          | 120                            |             | 25.3          |                                                        |
| 9/6/2009                    | 8:00 AM        | clear          |                                        | 16.6                                      |                   | 16.6                           | 80                                           | 80                             |             | 20.4          | 2.5m sample depth                                      |
| 9/20/2009                   | 7:59 AM        | clear          |                                        | 14.5                                      |                   | 14.5                           | 1                                            | 1                              | 11.4        | 17.6          |                                                        |
| WSM Ge                      | ometric m      | ean            |                                        | 45.85                                     |                   | 45.85                          | 13.09                                        | 13.09                          |             |               |                                                        |
| Brunswi                     | ick Bay Bri    | dae            |                                        |                                           |                   |                                |                                              |                                |             |               |                                                        |
| 4/27/2009                   | 10:50 AM       | clear          | P-low                                  | 160.7                                     |                   | 160.7                          |                                              |                                |             |               |                                                        |
| 5/17/2009                   | 10:00 AM       | drizzle        | P-low                                  | 9.7                                       |                   | 9.7                            |                                              |                                |             |               | High Tide                                              |
| 6/14/2009                   | 8:00 AM        | drizzle        | P-moderate                             | 36.9                                      |                   | 36.9                           |                                              |                                |             |               |                                                        |
| 6/28/2009                   | 8:50 AM        | overcast       | P-moderate                             | 44.8                                      |                   | 44.8                           |                                              |                                |             | 18.6          |                                                        |
| 7/12/2009                   | 8:40 AM        | overcast       | P-moderate                             | 40.8                                      |                   | 40.8                           |                                              |                                |             | 17.7          |                                                        |
| 7/27/2009                   | 8:20 AM        | overcast       | P-high                                 | 365.4                                     |                   | *                              |                                              |                                |             |               |                                                        |
| 8/9/2009                    | 7:00 AM        |                |                                        | 17.1                                      |                   | 17.1                           |                                              |                                |             | 20.9          | bacteria sample taken at 1:50pm                        |
| 8/23/2009                   | 7:20 AM        |                |                                        | 41.8                                      | 40.8, 42.8        | 41.8                           |                                              |                                |             | 25            |                                                        |
| 9/6/2009                    | 7:10 AM        | clear          |                                        | 34.05                                     | 34.5, 33.6        | 34.05                          |                                              |                                |             | 19.7          | .5 m sample                                            |
| 9/20/2009                   | 7:25 AM        | clear          |                                        | 14.6                                      |                   | 14.6                           |                                              |                                | 12.2        | 17.5          |                                                        |
| BBB Ged                     | ometric me     | ean            |                                        | 41.07                                     |                   | 32.21                          | #NUM!                                        | #NUM!                          |             |               |                                                        |