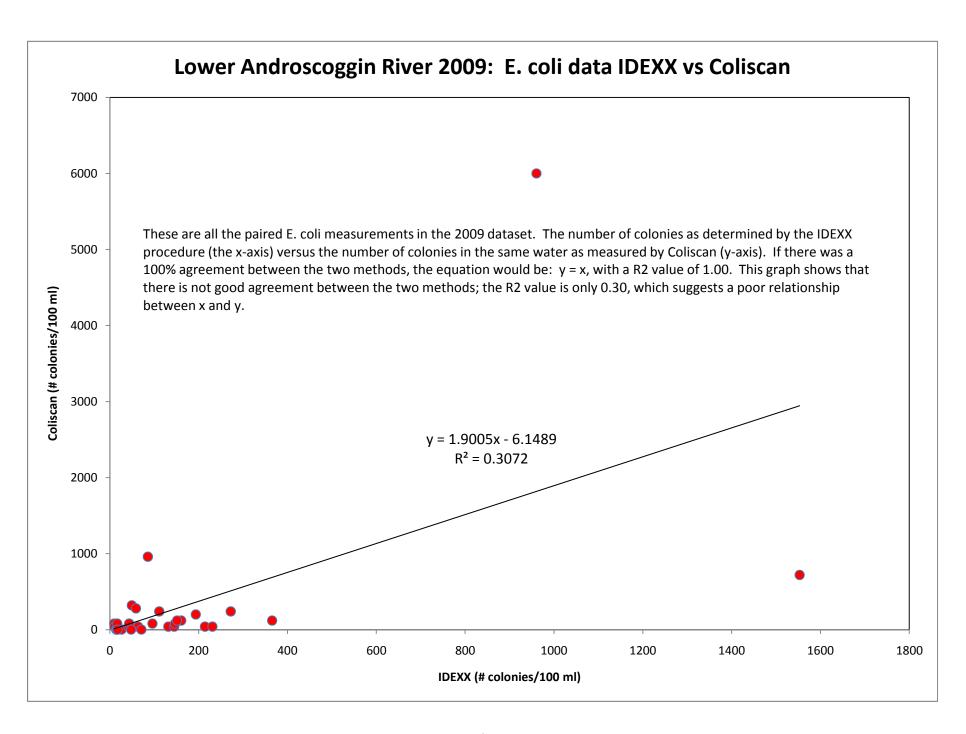

# Water Quality Data Analysis and Review Lower Androscoggin River

# Final Graphs & Tables

**February 8, 2010** 

Prepared by:

Friends of Merrymeeting Bay & Applied Biomonitoring



























# Class B Criterion: geomean ≤ 64 colonies/ml; instantaneous ≤ 256 colonies/ml

|                | = does not n   | neet criterion; c | out of                                 | IDEXX <i>E. coli</i><br>(colonies/100 ml) |                   |                                | Coliscan <i>E. coli</i><br>(colonies/100 ml) |                                | Temp        |               | Notes                                                                             |
|----------------|----------------|-------------------|----------------------------------------|-------------------------------------------|-------------------|--------------------------------|----------------------------------------------|--------------------------------|-------------|---------------|-----