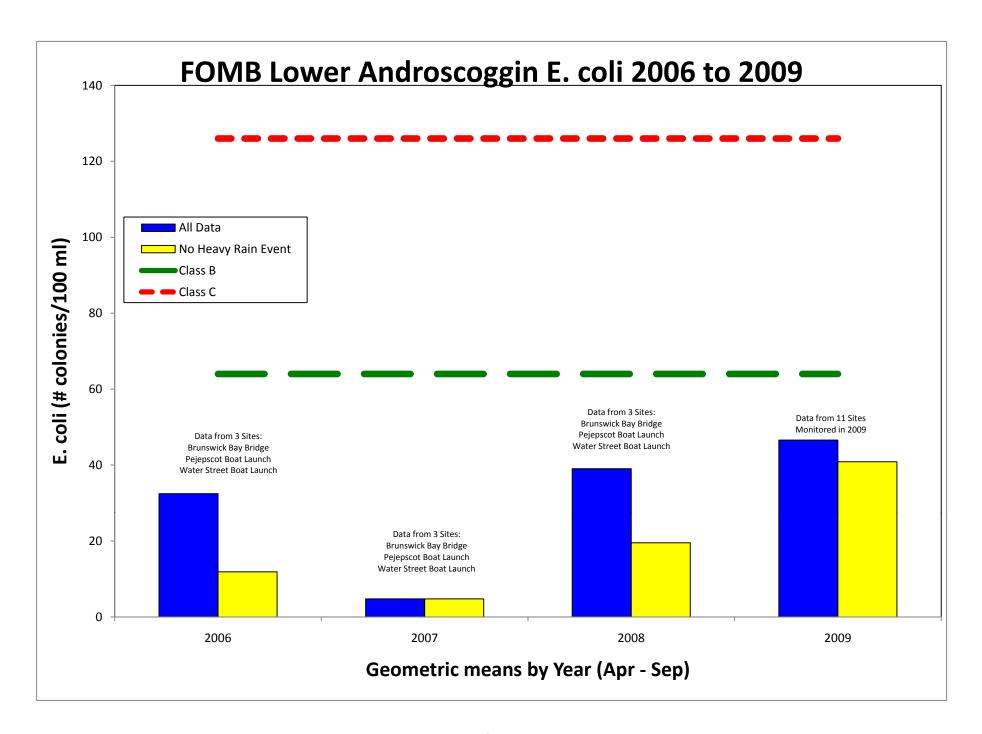

e                                            |
| 9/20/2009                   | 7:25 AM        | clear          |                                        | 14.6                                      |                   | 14.6                           |                                              |                                | 12.2        | 17.5          |                                                        |
| BBB Ged                     | ometric me     | ean            |                                        | 41.07                                     |                   | 32.21                          | #NUM!                                        | #NUM!                          |             |               |                                                        |



































# Lower Androscoggin River 2009 Dissolved Oxygen Class B Criterion: > 7 ppm instant reading (\* = value not used; taken during heavy rain event)

| not meet  | criterion; out c                                                                                                                                                                                                                                                                                                         | of