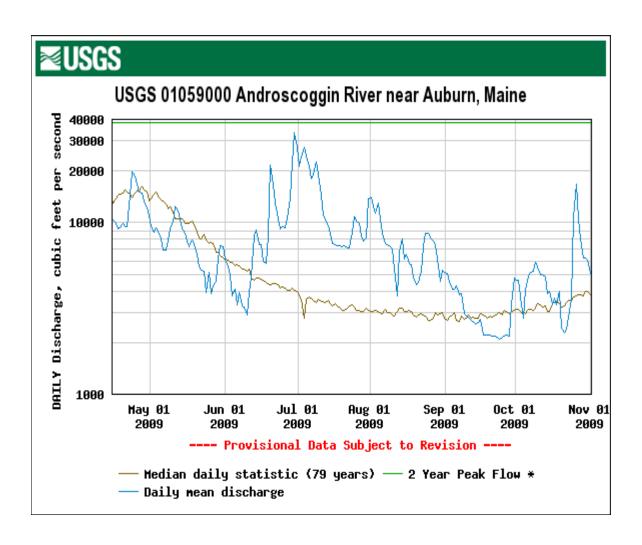

| DO/EC |
|   | Fish Park Down (FPD)                |          | DO/EC |
|   | Brunswick Water Works (BWW)         |          | EC    |
|   | Brunswick Interstate Ledges (BIL)   |          | DO/EC |
|   | Brunswick Canoe Portage (BCP)       |          | DO/EC |
|   | Brunswick Canoe Mooring (BCM)       |          | DO/EC |
|   | Brunswick Water St. Boat Launch (BW | /S) EC   | DO/EC |
|   | Water Street Mooring (WSM)          |          | DO/EC |
|   | Brunswick Bay Bridge (BBB)          | EC       | DO/EC |
|   | Topsham Pleasant Pt. (TPP)          | DO       | DO    |
|   |                                     |          |       |



Kennebec River

Swan Island

## Appendix 3 Lower Androscoggin River Aerial View Map



# Appendix 4 USGS Monthly Flows Lower Androscoggin River - Auburn



# Appendix 5 USGS Monthly Flows Lower Androscoggin River - Sidney



Appendix 6
National Weather
Portland Summary
2009

000 CXUS51 KGYX 061615 CLAPWM

PORTLAND CLIMATE DATA FOR THE YEAR 2009 NATIONAL WEATHER SERVICE GRAY ME 1115 AM EST WED JAN 6 2010

THE YEAR 2009 IN PORTLAND MAINE WILL GO INTO THE RECORD BOOKS AS ONE OF THE WETTEST YEARS EVER RECORDED IN THE PAST 139 YEARS. HERE ARE SOME OF THE CLIMATOLOGICAL STATISTICS AND A DISCUSSION OF THE WEATHER HIGHLIGHTS FOR THE PAST YEAR.

| TEMPERATURE DATA    | YEAR 2009 | NORMAL | DEPARTURE  |
|---------------------|-----------|--------|------------|
| AVG. MONTHLY        | 46.1      | 45.7   | PLUS 0.4   |
| AVG. MAXIMUM        | 55.1      | 55.2   | MINUS 0.1  |
| AVG. MINIMUM        | 37.1      | 36.3   | PLUS 0.8   |
| NUMBER OF DAYS: